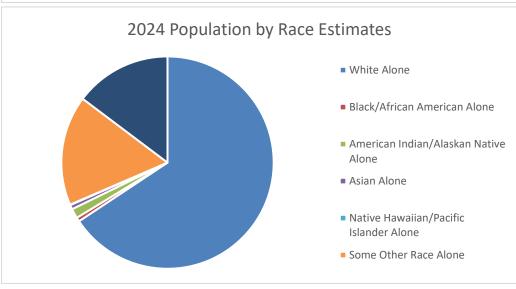

### **DEMOGRAPHIC DATA**

© 2024 All rights reserved

Ribbon Demographics, LLC www.ribbondata.com

| © 2024 All rights reserved                                   |                    |               | Tel: 916-880-1644                                                                                                                                                                                                                                                                                                                                                                                                                                                                                                                                                                                                                                                                                                                                                                                                                                                                                                                                                                                                                                                                                                                                                                                                                                                                                                                                                                                                                                                                                                                                                                                                                                                                                                                                                                                                                                                                                                                                                                                                                                                                                                              |  |  |  |  |  |  |
|--------------------------------------------------------------|--------------------|---------------|--------------------------------------------------------------------------------------------------------------------------------------------------------------------------------------------------------------------------------------------------------------------------------------------------------------------------------------------------------------------------------------------------------------------------------------------------------------------------------------------------------------------------------------------------------------------------------------------------------------------------------------------------------------------------------------------------------------------------------------------------------------------------------------------------------------------------------------------------------------------------------------------------------------------------------------------------------------------------------------------------------------------------------------------------------------------------------------------------------------------------------------------------------------------------------------------------------------------------------------------------------------------------------------------------------------------------------------------------------------------------------------------------------------------------------------------------------------------------------------------------------------------------------------------------------------------------------------------------------------------------------------------------------------------------------------------------------------------------------------------------------------------------------------------------------------------------------------------------------------------------------------------------------------------------------------------------------------------------------------------------------------------------------------------------------------------------------------------------------------------------------|--|--|--|--|--|--|
|                                                              | <b>Market Area</b> |               |                                                                                                                                                                                                                                                                                                                                                                                                                                                                                                                                                                                                                                                                                                                                                                                                                                                                                                                                                                                                                                                                                                                                                                                                                                                                                                                                                                                                                                                                                                                                                                                                                                                                                                                                                                                                                                                                                                                                                                                                                                                                                                                                |  |  |  |  |  |  |
| Total Population                                             |                    |               |                                                                                                                                                                                                                                                                                                                                                                                                                                                                                                                                                                                                                                                                                                                                                                                                                                                                                                                                                                                                                                                                                                                                                                                                                                                                                                                                                                                                                                                                                                                                                                                                                                                                                                                                                                                                                                                                                                                                                                                                                                                                                                                                |  |  |  |  |  |  |
| Census 2010                                                  | 56,388             |               | 70,000                                                                                                                                                                                                                                                                                                                                                                                                                                                                                                                                                                                                                                                                                                                                                                                                                                                                                                                                                                                                                                                                                                                                                                                                                                                                                                                                                                                                                                                                                                                                                                                                                                                                                                                                                                                                                                                                                                                                                                                                                                                                                                                         |  |  |  |  |  |  |
| Census 2020                                                  | 61,685             |               |                                                                                                                                                                                                                                                                                                                                                                                                                                                                                                                                                                                                                                                                                                                                                                                                                                                                                                                                                                                                                                                                                                                                                                                                                                                                                                                                                                                                                                                                                                                                                                                                                                                                                                                                                                                                                                                                                                                                                                                                                                                                                                                                |  |  |  |  |  |  |
| Current Year Estimates 2024                                  | 62,867             |               | 65,000                                                                                                                                                                                                                                                                                                                                                                                                                                                                                                                                                                                                                                                                                                                                                                                                                                                                                                                                                                                                                                                                                                                                                                                                                                                                                                                                                                                                                                                                                                                                                                                                                                                                                                                                                                                                                                                                                                                                                                                                                                                                                                                         |  |  |  |  |  |  |
| Five-Year Projections 2029                                   | 65,027             |               | 60,000 — —                                                                                                                                                                                                                                                                                                                                                                                                                                                                                                                                                                                                                                                                                                                                                                                                                                                                                                                                                                                                                                                                                                                                                                                                                                                                                                                                                                                                                                                                                                                                                                                                                                                                                                                                                                                                                                                                                                                                                                                                                                                                                                                     |  |  |  |  |  |  |
| Change 2010 - 2020                                           | 5,297              | 9.4%          | 55,000                                                                                                                                                                                                                                                                                                                                                                                                                                                                                                                                                                                                                                                                                                                                                                                                                                                                                                                                                                                                                                                                                                                                                                                                                                                                                                                                                                                                                                                                                                                                                                                                                                                                                                                                                                                                                                                                                                                                                                                                                                                                                                                         |  |  |  |  |  |  |
| Estimated Change 2020 - 2024                                 | 1,182              | 1.9%<br>3.4%  | 50,000                                                                                                                                                                                                                                                                                                                                                                                                                                                                                                                                                                                                                                                                                                                                                                                                                                                                                                                                                                                                                                                                                                                                                                                                                                                                                                                                                                                                                                                                                                                                                                                                                                                                                                                                                                                                                                                                                                                                                                                                                                                                                                                         |  |  |  |  |  |  |
| Projected Change 2024 - 2029                                 | 2,160              |               | 30,000                                                                                                                                                                                                                                                                                                                                                                                                                                                                                                                                                                                                                                                                                                                                                                                                                                                                                                                                                                                                                                                                                                                                                                                                                                                                                                                                                                                                                                                                                                                                                                                                                                                                                                                                                                                                                                                                                                                                                                                                                                                                                                                         |  |  |  |  |  |  |
| Group Quarters Population                                    |                    |               |                                                                                                                                                                                                                                                                                                                                                                                                                                                                                                                                                                                                                                                                                                                                                                                                                                                                                                                                                                                                                                                                                                                                                                                                                                                                                                                                                                                                                                                                                                                                                                                                                                                                                                                                                                                                                                                                                                                                                                                                                                                                                                                                |  |  |  |  |  |  |
| Census 2010                                                  | 883                |               | 1,500                                                                                                                                                                                                                                                                                                                                                                                                                                                                                                                                                                                                                                                                                                                                                                                                                                                                                                                                                                                                                                                                                                                                                                                                                                                                                                                                                                                                                                                                                                                                                                                                                                                                                                                                                                                                                                                                                                                                                                                                                                                                                                                          |  |  |  |  |  |  |
| Census 2020                                                  | 1,102              |               | , and the second |  |  |  |  |  |  |
| Current Year Estimates 2024                                  | 1,037              |               | 1,000                                                                                                                                                                                                                                                                                                                                                                                                                                                                                                                                                                                                                                                                                                                                                                                                                                                                                                                                                                                                                                                                                                                                                                                                                                                                                                                                                                                                                                                                                                                                                                                                                                                                                                                                                                                                                                                                                                                                                                                                                                                                                                                          |  |  |  |  |  |  |
| Five-Year Projections 2029                                   | 1,043              | 0.4.007       |                                                                                                                                                                                                                                                                                                                                                                                                                                                                                                                                                                                                                                                                                                                                                                                                                                                                                                                                                                                                                                                                                                                                                                                                                                                                                                                                                                                                                                                                                                                                                                                                                                                                                                                                                                                                                                                                                                                                                                                                                                                                                                                                |  |  |  |  |  |  |
| Change 2010 - 2020                                           | 219                | 24.8%         | 500                                                                                                                                                                                                                                                                                                                                                                                                                                                                                                                                                                                                                                                                                                                                                                                                                                                                                                                                                                                                                                                                                                                                                                                                                                                                                                                                                                                                                                                                                                                                                                                                                                                                                                                                                                                                                                                                                                                                                                                                                                                                                                                            |  |  |  |  |  |  |
| Estimated Change 2020 - 2024<br>Projected Change 2024 - 2029 | -65<br>6           | -5.9%<br>0.6% | 0                                                                                                                                                                                                                                                                                                                                                                                                                                                                                                                                                                                                                                                                                                                                                                                                                                                                                                                                                                                                                                                                                                                                                                                                                                                                                                                                                                                                                                                                                                                                                                                                                                                                                                                                                                                                                                                                                                                                                                                                                                                                                                                              |  |  |  |  |  |  |
|                                                              |                    |               |                                                                                                                                                                                                                                                                                                                                                                                                                                                                                                                                                                                                                                                                                                                                                                                                                                                                                                                                                                                                                                                                                                                                                                                                                                                                                                                                                                                                                                                                                                                                                                                                                                                                                                                                                                                                                                                                                                                                                                                                                                                                                                                                |  |  |  |  |  |  |
|                                                              | al Househol        |               |                                                                                                                                                                                                                                                                                                                                                                                                                                                                                                                                                                                                                                                                                                                                                                                                                                                                                                                                                                                                                                                                                                                                                                                                                                                                                                                                                                                                                                                                                                                                                                                                                                                                                                                                                                                                                                                                                                                                                                                                                                                                                                                                |  |  |  |  |  |  |
| Census 2010                                                  | 20,359             |               | 24,000                                                                                                                                                                                                                                                                                                                                                                                                                                                                                                                                                                                                                                                                                                                                                                                                                                                                                                                                                                                                                                                                                                                                                                                                                                                                                                                                                                                                                                                                                                                                                                                                                                                                                                                                                                                                                                                                                                                                                                                                                                                                                                                         |  |  |  |  |  |  |
| Census 2020                                                  | 22,364             |               |                                                                                                                                                                                                                                                                                                                                                                                                                                                                                                                                                                                                                                                                                                                                                                                                                                                                                                                                                                                                                                                                                                                                                                                                                                                                                                                                                                                                                                                                                                                                                                                                                                                                                                                                                                                                                                                                                                                                                                                                                                                                                                                                |  |  |  |  |  |  |
| Current Year Estimates 2024                                  | 22,875             |               | 22,000                                                                                                                                                                                                                                                                                                                                                                                                                                                                                                                                                                                                                                                                                                                                                                                                                                                                                                                                                                                                                                                                                                                                                                                                                                                                                                                                                                                                                                                                                                                                                                                                                                                                                                                                                                                                                                                                                                                                                                                                                                                                                                                         |  |  |  |  |  |  |
| Five-Year Projections 2029                                   | 23,723<br>2,005    | 9.8%          | 20,000                                                                                                                                                                                                                                                                                                                                                                                                                                                                                                                                                                                                                                                                                                                                                                                                                                                                                                                                                                                                                                                                                                                                                                                                                                                                                                                                                                                                                                                                                                                                                                                                                                                                                                                                                                                                                                                                                                                                                                                                                                                                                                                         |  |  |  |  |  |  |
| Change 2010 - 2020<br>Estimated Change 2020 - 2024           | 2,003<br>511       | 2.3%          | 20,000                                                                                                                                                                                                                                                                                                                                                                                                                                                                                                                                                                                                                                                                                                                                                                                                                                                                                                                                                                                                                                                                                                                                                                                                                                                                                                                                                                                                                                                                                                                                                                                                                                                                                                                                                                                                                                                                                                                                                                                                                                                                                                                         |  |  |  |  |  |  |
| Projected Change 2024 - 2029                                 | 848                | 3.7%          | 18,000                                                                                                                                                                                                                                                                                                                                                                                                                                                                                                                                                                                                                                                                                                                                                                                                                                                                                                                                                                                                                                                                                                                                                                                                                                                                                                                                                                                                                                                                                                                                                                                                                                                                                                                                                                                                                                                                                                                                                                                                                                                                                                                         |  |  |  |  |  |  |
| Trojostou Ghango 2021 2020                                   | 0.10               | <i>3.1 70</i> | ,                                                                                                                                                                                                                                                                                                                                                                                                                                                                                                                                                                                                                                                                                                                                                                                                                                                                                                                                                                                                                                                                                                                                                                                                                                                                                                                                                                                                                                                                                                                                                                                                                                                                                                                                                                                                                                                                                                                                                                                                                                                                                                                              |  |  |  |  |  |  |
| Average Household Size 2010                                  | 2.73               |               | 2.75                                                                                                                                                                                                                                                                                                                                                                                                                                                                                                                                                                                                                                                                                                                                                                                                                                                                                                                                                                                                                                                                                                                                                                                                                                                                                                                                                                                                                                                                                                                                                                                                                                                                                                                                                                                                                                                                                                                                                                                                                                                                                                                           |  |  |  |  |  |  |
| Average Household Size 2020                                  | 2.71               |               | 2.70                                                                                                                                                                                                                                                                                                                                                                                                                                                                                                                                                                                                                                                                                                                                                                                                                                                                                                                                                                                                                                                                                                                                                                                                                                                                                                                                                                                                                                                                                                                                                                                                                                                                                                                                                                                                                                                                                                                                                                                                                                                                                                                           |  |  |  |  |  |  |
| Average Household Size 2024                                  | 2.70               |               | 2.70                                                                                                                                                                                                                                                                                                                                                                                                                                                                                                                                                                                                                                                                                                                                                                                                                                                                                                                                                                                                                                                                                                                                                                                                                                                                                                                                                                                                                                                                                                                                                                                                                                                                                                                                                                                                                                                                                                                                                                                                                                                                                                                           |  |  |  |  |  |  |
| Average Household Size 2029                                  | 2.70               |               | 2.65                                                                                                                                                                                                                                                                                                                                                                                                                                                                                                                                                                                                                                                                                                                                                                                                                                                                                                                                                                                                                                                                                                                                                                                                                                                                                                                                                                                                                                                                                                                                                                                                                                                                                                                                                                                                                                                                                                                                                                                                                                                                                                                           |  |  |  |  |  |  |
| Total Families                                               |                    |               |                                                                                                                                                                                                                                                                                                                                                                                                                                                                                                                                                                                                                                                                                                                                                                                                                                                                                                                                                                                                                                                                                                                                                                                                                                                                                                                                                                                                                                                                                                                                                                                                                                                                                                                                                                                                                                                                                                                                                                                                                                                                                                                                |  |  |  |  |  |  |
| Census 2020                                                  | 15,457             | _             | 19,000                                                                                                                                                                                                                                                                                                                                                                                                                                                                                                                                                                                                                                                                                                                                                                                                                                                                                                                                                                                                                                                                                                                                                                                                                                                                                                                                                                                                                                                                                                                                                                                                                                                                                                                                                                                                                                                                                                                                                                                                                                                                                                                         |  |  |  |  |  |  |
| Current Year Estimates 2024                                  | 15,998             |               | 18,000                                                                                                                                                                                                                                                                                                                                                                                                                                                                                                                                                                                                                                                                                                                                                                                                                                                                                                                                                                                                                                                                                                                                                                                                                                                                                                                                                                                                                                                                                                                                                                                                                                                                                                                                                                                                                                                                                                                                                                                                                                                                                                                         |  |  |  |  |  |  |
| Five-Year Projections 2029                                   | 16,608             |               | 16,000                                                                                                                                                                                                                                                                                                                                                                                                                                                                                                                                                                                                                                                                                                                                                                                                                                                                                                                                                                                                                                                                                                                                                                                                                                                                                                                                                                                                                                                                                                                                                                                                                                                                                                                                                                                                                                                                                                                                                                                                                                                                                                                         |  |  |  |  |  |  |
| Estimated Change 2020 - 2024                                 | 541                | 3.5%          |                                                                                                                                                                                                                                                                                                                                                                                                                                                                                                                                                                                                                                                                                                                                                                                                                                                                                                                                                                                                                                                                                                                                                                                                                                                                                                                                                                                                                                                                                                                                                                                                                                                                                                                                                                                                                                                                                                                                                                                                                                                                                                                                |  |  |  |  |  |  |
|                                                              | 0+1                | 0.070         | 14,000                                                                                                                                                                                                                                                                                                                                                                                                                                                                                                                                                                                                                                                                                                                                                                                                                                                                                                                                                                                                                                                                                                                                                                                                                                                                                                                                                                                                                                                                                                                                                                                                                                                                                                                                                                                                                                                                                                                                                                                                                                                                                                                         |  |  |  |  |  |  |