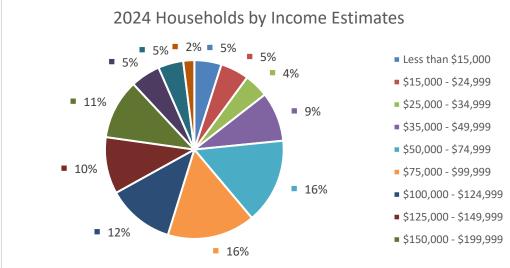

### **DEMOGRAPHIC DATA**

© 2024 All rights reserved

Ribbon Demographics, LLC www.ribbondata.com

| © 2024 All rights reserved                                   |                    |               | Tel: 916-880-1644                                                                                                                                                                                                                                                                                                                                                                                                                                                                                                                                                                                                                                                                                                                                                                                                                                                                                                                                                                                                                                                                                                                                                                                                                                                                                                                                                                                                                                                                                                                                                                                                                                                                                                                                                                                                                                                                                                                                                                                                                                                                                                              |  |  |  |  |  |  |
|--------------------------------------------------------------|--------------------|---------------|--------------------------------------------------------------------------------------------------------------------------------------------------------------------------------------------------------------------------------------------------------------------------------------------------------------------------------------------------------------------------------------------------------------------------------------------------------------------------------------------------------------------------------------------------------------------------------------------------------------------------------------------------------------------------------------------------------------------------------------------------------------------------------------------------------------------------------------------------------------------------------------------------------------------------------------------------------------------------------------------------------------------------------------------------------------------------------------------------------------------------------------------------------------------------------------------------------------------------------------------------------------------------------------------------------------------------------------------------------------------------------------------------------------------------------------------------------------------------------------------------------------------------------------------------------------------------------------------------------------------------------------------------------------------------------------------------------------------------------------------------------------------------------------------------------------------------------------------------------------------------------------------------------------------------------------------------------------------------------------------------------------------------------------------------------------------------------------------------------------------------------|--|--|--|--|--|--|
|                                                              | <b>Market Area</b> |               |                                                                                                                                                                                                                                                                                                                                                                                                                                                                                                                                                                                                                                                                                                                                                                                                                                                                                                                                                                                                                                                                                                                                                                                                                                                                                                                                                                                                                                                                                                                                                                                                                                                                                                                                                                                                                                                                                                                                                                                                                                                                                                                                |  |  |  |  |  |  |
| Total Population                                             |                    |               |                                                                                                                                                                                                                                                                                                                                                                                                                                                                                                                                                                                                                                                                                                                                                                                                                                                                                                                                                                                                                                                                                                                                                                                                                                                                                                                                                                                                                                                                                                                                                                                                                                                                                                                                                                                                                                                                                                                                                                                                                                                                                                                                |  |  |  |  |  |  |
| Census 2010                                                  | 56,388             |               | 70,000                                                                                                                                                                                                                                                                                                                                                                                                                                                                                                                                                                                                                                                                                                                                                                                                                                                                                                                                                                                                                                                                                                                                                                                                                                                                                                                                                                                                                                                                                                                                                                                                                                                                                                                                                                                                                                                                                                                                                                                                                                                                                                                         |  |  |  |  |  |  |
| Census 2020                                                  | 61,685             |               |                                                                                                                                                                                                                                                                                                                                                                                                                                                                                                                                                                                                                                                                                                                                                                                                                                                                                                                                                                                                                                                                                                                                                                                                                                                                                                                                                                                                                                                                                                                                                                                                                                                                                                                                                                                                                                                                                                                                                                                                                                                                                                                                |  |  |  |  |  |  |
| Current Year Estimates 2024                                  | 62,867             |               | 65,000                                                                                                                                                                                                                                                                                                                                                                                                                                                                                                                                                                                                                                                                                                                                                                                                                                                                                                                                                                                                                                                                                                                                                                                                                                                                                                                                                                                                                                                                                                                                                                                                                                                                                                                                                                                                                                                                                                                                                                                                                                                                                                                         |  |  |  |  |  |  |
| Five-Year Projections 2029                                   | 65,027             |               | 60,000 — —                                                                                                                                                                                                                                                                                                                                                                                                                                                                                                                                                                                                                                                                                                                                                                                                                                                                                                                                                                                                                                                                                                                                                                                                                                                                                                                                                                                                                                                                                                                                                                                                                                                                                                                                                                                                                                                                                                                                                                                                                                                                                                                     |  |  |  |  |  |  |
| Change 2010 - 2020                                           | 5,297              | 9.4%          | 55,000                                                                                                                                                                                                                                                                                                                                                                                                                                                                                                                                                                                                                                                                                                                                                                                                                                                                                                                                                                                                                                                                                                                                                                                                                                                                                                                                                                                                                                                                                                                                                                                                                                                                                                                                                                                                                                                                                                                                                                                                                                                                                                                         |  |  |  |  |  |  |
| Estimated Change 2020 - 2024                                 | 1,182              | 1.9%<br>3.4%  | 50,000                                                                                                                                                                                                                                                                                                                                                                                                                                                                                                                                                                                                                                                                                                                                                                                                                                                                                                                                                                                                                                                                                                                                                                                                                                                                                                                                                                                                                                                                                                                                                                                                                                                                                                                                                                                                                                                                                                                                                                                                                                                                                                                         |  |  |  |  |  |  |
| Projected Change 2024 - 2029                                 | 2,160              |               | 30,000                                                                                                                                                                                                                                                                                                                                                                                                                                                                                                                                                                                                                                                                                                                                                                                                                                                                                                                                                                                                                                                                                                                                                                                                                                                                                                                                                                                                                                                                                                                                                                                                                                                                                                                                                                                                                                                                                                                                                                                                                                                                                                                         |  |  |  |  |  |  |
| Group Quarters Population                                    |                    |               |                                                                                                                                                                                                                                                                                                                                                                                                                                                                                                                                                                                                                                                                                                                                                                                                                                                                                                                                                                                                                                                                                                                                                                                                                                                                                                                                                                                                                                                                                                                                                                                                                                                                                                                                                                                                                                                                                                                                                                                                                                                                                                                                |  |  |  |  |  |  |
| Census 2010                                                  | 883                |               | 1,500                                                                                                                                                                                                                                                                                                                                                                                                                                                                                                                                                                                                                                                                                                                                                                                                                                                                                                                                                                                                                                                                                                                                                                                                                                                                                                                                                                                                                                                                                                                                                                                                                                                                                                                                                                                                                                                                                                                                                                                                                                                                                                                          |  |  |  |  |  |  |
| Census 2020                                                  | 1,102              |               | , and the second |  |  |  |  |  |  |
| Current Year Estimates 2024                                  | 1,037              |               | 1,000                                                                                                                                                                                                                                                                                                                                                                                                                                                                                                                                                                                                                                                                                                                                                                                                                                                                                                                                                                                                                                                                                                                                                                                                                                                                                                                                                                                                                                                                                                                                                                                                                                                                                                                                                                                                                                                                                                                                                                                                                                                                                                                          |  |  |  |  |  |  |
| Five-Year Projections 2029                                   | 1,043              | 0.4.007       |                                                                                                                                                                                                                                                                                                                                                                                                                                                                                                                                                                                                                                                                                                                                                                                                                                                                                                                                                                                                                                                                                                                                                                                                                                                                                                                                                                                                                                                                                                                                                                                                                                                                                                                                                                                                                                                                                                                                                                                                                                                                                                                                |  |  |  |  |  |  |
| Change 2010 - 2020                                           | 219                | 24.8%         | 500                                                                                                                                                                                                                                                                                                                                                                                                                                                                                                                                                                                                                                                                                                                                                                                                                                                                                                                                                                                                                                                                                                                                                                                                                                                                                                                                                                                                                                                                                                                                                                                                                                                                                                                                                                                                                                                                                                                                                                                                                                                                                                                            |  |  |  |  |  |  |
| Estimated Change 2020 - 2024<br>Projected Change 2024 - 2029 | -65<br>6           | -5.9%<br>0.6% | 0                                                                                                                                                                                                                                                                                                                                                                                                                                                                                                                                                                                                                                                                                                                                                                                                                                                                                                                                                                                                                                                                                                                                                                                                                                                                                                                                                                                                                                                                                                                                                                                                                                                                                                                                                                                                                                                                                                                                                                                                                                                                                                                              |  |  |  |  |  |  |
|                                                              |                    |               |                                                                                                                                                                                                                                                                                                                                                                                                                                                                                                                                                                                                                                                                                                                                                                                                                                                                                                                                                                                                                                                                                                                                                                                                                                                                                                                                                                                                                                                                                                                                                                                                                                                                                                                                                                                                                                                                                                                                                                                                                                                                                                                                |  |  |  |  |  |  |
|                                                              | al Househol        |               |                                                                                                                                                                                                                                                                                                                                                                                                                                                                                                                                                                                                                                                                                                                                                                                                                                                                                                                                                                                                                                                                                                                                                                                                                                                                                                                                                                                                                                                                                                                                                                                                                                                                                                                                                                                                                                                                                                                                                                                                                                                                                                                                |  |  |  |  |  |  |
| Census 2010                                                  | 20,359             |               | 24,000                                                                                                                                                                                                                                                                                                                                                                                                                                                                                                                                                                                                                                                                                                                                                                                                                                                                                                                                                                                                                                                                                                                                                                                                                                                                                                                                                                                                                                                                                                                                                                                                                                                                                                                                                                                                                                                                                                                                                                                                                                                                                                                         |  |  |  |  |  |  |
| Census 2020                                                  | 22,364             |               |                                                                                                                                                                                                                                                                                                                                                                                                                                                                                                                                                                                                                                                                                                                                                                                                                                                                                                                                                                                                                                                                                                                                                                                                                                                                                                                                                                                                                                                                                                                                                                                                                                                                                                                                                                                                                                                                                                                                                                                                                                                                                                                                |  |  |  |  |  |  |
| Current Year Estimates 2024                                  | 22,875             |               | 22,000                                                                                                                                                                                                                                                                                                                                                                                                                                                                                                                                                                                                                                                                                                                                                                                                                                                                                                                                                                                                                                                                                                                                                                                                                                                                                                                                                                                                                                                                                                                                                                                                                                                                                                                                                                                                                                                                                                                                                                                                                                                                                                                         |  |  |  |  |  |  |
| Five-Year Projections 2029                                   | 23,723<br>2,005    | 9.8%          | 20,000                                                                                                                                                                                                                                                                                                                                                                                                                                                                                                                                                                                                                                                                                                                                                                                                                                                                                                                                                                                                                                                                                                                                                                                                                                                                                                                                                                                                                                                                                                                                                                                                                                                                                                                                                                                                                                                                                                                                                                                                                                                                                                                         |  |  |  |  |  |  |
| Change 2010 - 2020<br>Estimated Change 2020 - 2024           | 2,003<br>511       | 2.3%          | 20,000                                                                                                                                                                                                                                                                                                                                                                                                                                                                                                                                                                                                                                                                                                                                                                                                                                                                                                                                                                                                                                                                                                                                                                                                                                                                                                                                                                                                                                                                                                                                                                                                                                                                                                                                                                                                                                                                                                                                                                                                                                                                                                                         |  |  |  |  |  |  |
| Projected Change 2024 - 2029                                 | 848                | 3.7%          | 18,000                                                                                                                                                                                                                                                                                                                                                                                                                                                                                                                                                                                                                                                                                                                                                                                                                                                                                                                                                                                                                                                                                                                                                                                                                                                                                                                                                                                                                                                                                                                                                                                                                                                                                                                                                                                                                                                                                                                                                                                                                                                                                                                         |  |  |  |  |  |  |
| Trojostou Ghango 2021 2020                                   | 0.10               | <i>3.1 70</i> | ,                                                                                                                                                                                                                                                                                                                                                                                                                                                                                                                                                                                                                                                                                                                                                                                                                                                                                                                                                                                                                                                                                                                                                                                                                                                                                                                                                                                                                                                                                                                                                                                                                                                                                                                                                                                                                                                                                                                                                                                                                                                                                                                              |  |  |  |  |  |  |
| Average Household Size 2010                                  | 2.73               |               | 2.75                                                                                                                                                                                                                                                                                                                                                                                                                                                                                                                                                                                                                                                                                                                                                                                                                                                                                                                                                                                                                                                                                                                                                                                                                                                                                                                                                                                                                                                                                                                                                                                                                                                                                                                                                                                                                                                                                                                                                                                                                                                                                                                           |  |  |  |  |  |  |
| Average Household Size 2020                                  | 2.71               |               | 2.70                                                                                                                                                                                                                                                                                                                                                                                                                                                                                                                                                                                                                                                                                                                                                                                                                                                                                                                                                                                                                                                                                                                                                                                                                                                                                                                                                                                                                                                                                                                                                                                                                                                                                                                                                                                                                                                                                                                                                                                                                                                                                                                           |  |  |  |  |  |  |
| Average Household Size 2024                                  | 2.70               |               | 2.70                                                                                                                                                                                                                                                                                                                                                                                                                                                                                                                                                                                                                                                                                                                                                                                                                                                                                                                                                                                                                                                                                                                                                                                                                                                                                                                                                                                                                                                                                                                                                                                                                                                                                                                                                                                                                                                                                                                                                                                                                                                                                                                           |  |  |  |  |  |  |
| Average Household Size 2029                                  | 2.70               |               | 2.65                                                                                                                                                                                                                                                                                                                                                                                                                                                                                                                                                                                                                                                                                                                                                                                                                                                                                                                                                                                                                                                                                                                                                                                                                                                                                                                                                                                                                                                                                                                                                                                                                                                                                                                                                                                                                                                                                                                                                                                                                                                                                                                           |  |  |  |  |  |  |
| Total Families                                               |                    |               |                                                                                                                                                                                                                                                                                                                                                                                                                                                                                                                                                                                                                                                                                                                                                                                                                                                                                                                                                                                                                                                                                                                                                                                                                                                                                                                                                                                                                                                                                                                                                                                                                                                                                                                                                                                                                                                                                                                                                                                                                                                                                                                                |  |  |  |  |  |  |
| Census 2020                                                  | 15,457             | _             | 19,000                                                                                                                                                                                                                                                                                                                                                                                                                                                                                                                                                                                                                                                                                                                                                                                                                                                                                                                                                                                                                                                                                                                                                                                                                                                                                                                                                                                                                                                                                                                                                                                                                                                                                                                                                                                                                                                                                                                                                                                                                                                                                                                         |  |  |  |  |  |  |
| Current Year Estimates 2024                                  | 15,998             |               | 18,000                                                                                                                                                                                                                                                                                                                                                                                                                                                                                                                                                                                                                                                                                                                                                                                                                                                                                                                                                                                                                                                                                                                                                                                                                                                                                                                                                                                                                                                                                                                                                                                                                                                                                                                                                                                                                                                                                                                                                                                                                                                                                                                         |  |  |  |  |  |  |
| Five-Year Projections 2029                                   | 16,608             |               | 16,000                                                                                                                                                                                                                                                                                                                                                                                                                                                                                                                                                                                                                                                                                                                                                                                                                                                                                                                                                                                                                                                                                                                                                                                                                                                                                                                                                                                                                                                                                                                                                                                                                                                                                                                                                                                                                                                                                                                                                                                                                                                                                                                         |  |  |  |  |  |  |
| Estimated Change 2020 - 2024                                 | 541                | 3.5%          |                                                                                                                                                                                                                                                                                                                                                                                                                                                                                                                                                                                                                                                                                                                                                                                                                                                                                                                                                                                                                                                                                                                                                                                                                                                                                                                                                                                                                                                                                                                                                                                                                                                                                                                                                                                                                                                                                                                                                                                                                                                                                                                                |  |  |  |  |  |  |
|                                                              | 0+1                | 0.070         | 14,000                                                                                                                                                                                                                                                                                                                                                                                                                                                                                                                                                                                                                                                                                                                                                                                                                                                                                                                                                                                                                                                                                                                                                                                                                                                                                                                                                                                                                                                                                                                                                                                                                                                                                                                                                                                                                                                                                                                                                                                                                                                                                                                         |  |  |  |  |  |  |