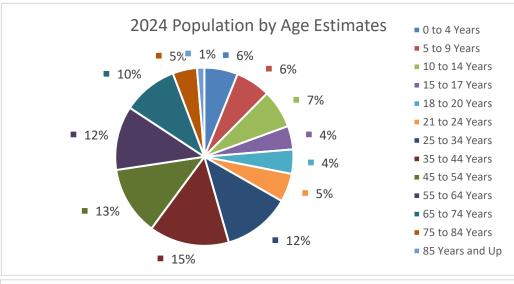

### **DEMOGRAPHIC DATA**

© 2024 All rights reserved

Ribbon Demographics, LLC www.ribbondata.com

| © 2024 All rights reserved                                   |                    |               | Tel: 916-880-1644                                                                                                                                                                                                                                                                                                                                                                                                                                                                                                                                                                                                                                                                                                                                                                                                                                                                                                                                                                                                                                                                                                                                                                                                                                                                                                                                                                                                                                                                                                                                                                                                                                                                                                                                                                                                                                                                                                                                                                                                                                                                                                              |  |  |  |  |  |  |
|--------------------------------------------------------------|--------------------|---------------|--------------------------------------------------------------------------------------------------------------------------------------------------------------------------------------------------------------------------------------------------------------------------------------------------------------------------------------------------------------------------------------------------------------------------------------------------------------------------------------------------------------------------------------------------------------------------------------------------------------------------------------------------------------------------------------------------------------------------------------------------------------------------------------------------------------------------------------------------------------------------------------------------------------------------------------------------------------------------------------------------------------------------------------------------------------------------------------------------------------------------------------------------------------------------------------------------------------------------------------------------------------------------------------------------------------------------------------------------------------------------------------------------------------------------------------------------------------------------------------------------------------------------------------------------------------------------------------------------------------------------------------------------------------------------------------------------------------------------------------------------------------------------------------------------------------------------------------------------------------------------------------------------------------------------------------------------------------------------------------------------------------------------------------------------------------------------------------------------------------------------------|--|--|--|--|--|--|
|                                                              | <b>Market Area</b> |               |                                                                                                                                                                                                                                                                                                                                                                                                                                                                                                                                                                                                                                                                                                                                                                                                                                                                                                                                                                                                                                                                                                                                                                                                                                                                                                                                                                                                                                                                                                                                                                                                                                                                                                                                                                                                                                                                                                                                                                                                                                                                                                                                |  |  |  |  |  |  |
| Total Population                                             |                    |               |                                                                                                                                                                                                                                                                                                                                                                                                                                                                                                                                                                                                                                                                                                                                                                                                                                                                                                                                                                                                                                                                                                                                                                                                                                                                                                                                                                                                                                                                                                                                                                                                                                                                                                                                                                                                                                                                                                                                                                                                                                                                                                                                |  |  |  |  |  |  |
| Census 2010                                                  | 56,388             |               | 70,000                                                                                                                                                                                                                                                                                                                                                                                                                                                                                                                                                                                                                                                                                                                                                                                                                                                                                                                                                                                                                                                                                                                                                                                                                                                                                                                                                                                                                                                                                                                                                                                                                                                                                                                                                                                                                                                                                                                                                                                                                                                                                                                         |  |  |  |  |  |  |
| Census 2020                                                  | 61,685             |               |                                                                                                                                                                                                                                                                                                                                                                                                                                                                                                                                                                                                                                                                                                                                                                                                                                                                                                                                                                                                                                                                                                                                                                                                                                                                                                                                                                                                                                                                                                                                                                                                                                                                                                                                                                                                                                                                                                                                                                                                                                                                                                                                |  |  |  |  |  |  |
| Current Year Estimates 2024                                  | 62,867             |               | 65,000                                                                                                                                                                                                                                                                                                                                                                                                                                                                                                                                                                                                                                                                                                                                                                                                                                                                                                                                                                                                                                                                                                                                                                                                                                                                                                                                                                                                                                                                                                                                                                                                                                                                                                                                                                                                                                                                                                                                                                                                                                                                                                                         |  |  |  |  |  |  |
| Five-Year Projections 2029                                   | 65,027             |               | 60,000 — —                                                                                                                                                                                                                                                                                                                                                                                                                                                                                                                                                                                                                                                                                                                                                                                                                                                                                                                                                                                                                                                                                                                                                                                                                                                                                                                                                                                                                                                                                                                                                                                                                                                                                                                                                                                                                                                                                                                                                                                                                                                                                                                     |  |  |  |  |  |  |
| Change 2010 - 2020                                           | 5,297              | 9.4%          | 55,000                                                                                                                                                                                                                                                                                                                                                                                                                                                                                                                                                                                                                                                                                                                                                                                                                                                                                                                                                                                                                                                                                                                                                                                                                                                                                                                                                                                                                                                                                                                                                                                                                                                                                                                                                                                                                                                                                                                                                                                                                                                                                                                         |  |  |  |  |  |  |
| Estimated Change 2020 - 2024                                 | 1,182              | 1.9%<br>3.4%  | 50,000                                                                                                                                                                                                                                                                                                                                                                                                                                                                                                                                                                                                                                                                                                                                                                                                                                                                                                                                                                                                                                                                                                                                                                                                                                                                                                                                                                                                                                                                                                                                                                                                                                                                                                                                                                                                                                                                                                                                                                                                                                                                                                                         |  |  |  |  |  |  |
| Projected Change 2024 - 2029                                 | 2,160              |               | 30,000                                                                                                                                                                                                                                                                                                                                                                                                                                                                                                                                                                                                                                                                                                                                                                                                                                                                                                                                                                                                                                                                                                                                                                                                                                                                                                                                                                                                                                                                                                                                                                                                                                                                                                                                                                                                                                                                                                                                                                                                                                                                                                                         |  |  |  |  |  |  |
| Group Quarters Population                                    |                    |               |                                                                                                                                                                                                                                                                                                                                                                                                                                                                                                                                                                                                                                                                                                                                                                                                                                                                                                                                                                                                                                                                                                                                                                                                                                                                                                                                                                                                                                                                                                                                                                                                                                                                                                                                                                                                                                                                                                                                                                                                                                                                                                                                |  |  |  |  |  |  |
| Census 2010                                                  | 883                |               | 1,500                                                                                                                                                                                                                                                                                                                                                                                                                                                                                                                                                                                                                                                                                                                                                                                                                                                                                                                                                                                                                                                                                                                                                                                                                                                                                                                                                                                                                                                                                                                                                                                                                                                                                                                                                                                                                                                                                                                                                                                                                                                                                                                          |  |  |  |  |  |  |
| Census 2020                                                  | 1,102              |               | , and the second |  |  |  |  |  |  |
| Current Year Estimates 2024                                  | 1,037              |               | 1,000                                                                                                                                                                                                                                                                                                                                                                                                                                                                                                                                                                                                                                                                                                                                                                                                                                                                                                                                                                                                                                                                                                                                                                                                                                                                                                                                                                                                                                                                                                                                                                                                                                                                                                                                                                                                                                                                                                                                                                                                                                                                                                                          |  |  |  |  |  |  |
| Five-Year Projections 2029                                   | 1,043              | 0.4.007       |                                                                                                                                                                                                                                                                                                                                                                                                                                                                                                                                                                                                                                                                                                                                                                                                                                                                                                                                                                                                                                                                                                                                                                                                                                                                                                                                                                                                                                                                                                                                                                                                                                                                                                                                                                                                                                                                                                                                                                                                                                                                                                                                |  |  |  |  |  |  |
| Change 2010 - 2020                                           | 219                | 24.8%         | 500                                                                                                                                                                                                                                                                                                                                                                                                                                                                                                                                                                                                                                                                                                                                                                                                                                                                                                                                                                                                                                                                                                                                                                                                                                                                                                                                                                                                                                                                                                                                                                                                                                                                                                                                                                                                                                                                                                                                                                                                                                                                                                                            |  |  |  |  |  |  |
| Estimated Change 2020 - 2024<br>Projected Change 2024 - 2029 | -65<br>6           | -5.9%<br>0.6% | 0                                                                                                                                                                                                                                                                                                                                                                                                                                                                                                                                                                                                                                                                                                                                                                                                                                                                                                                                                                                                                                                                                                                                                                                                                                                                                                                                                                                                                                                                                                                                                                                                                                                                                                                                                                                                                                                                                                                                                                                                                                                                                                                              |  |  |  |  |  |  |
|                                                              |                    |               |                                                                                                                                                                                                                                                                                                                                                                                                                                                                                                                                                                                                                                                                                                                                                                                                                                                                                                                                                                                                                                                                                                                                                                                                                                                                                                                                                                                                                                                                                                                                                                                                                                                                                                                                                                                                                                                                                                                                                                                                                                                                                                                                |  |  |  |  |  |  |
|                                                              | al Househol        |               |                                                                                                                                                                                                                                                                                                                                                                                                                                                                                                                                                                                                                                                                                                                                                                                                                                                                                                                                                                                                                                                                                                                                                                                                                                                                                                                                                                                                                                                                                                                                                                                                                                                                                                                                                                                                                                                                                                                                                                                                                                                                                                                                |  |  |  |  |  |  |
| Census 2010                                                  | 20,359             |               | 24,000                                                                                                                                                                                                                                                                                                                                                                                                                                                                                                                                                                                                                                                                                                                                                                                                                                                                                                                                                                                                                                                                                                                                                                                                                                                                                                                                                                                                                                                                                                                                                                                                                                                                                                                                                                                                                                                                                                                                                                                                                                                                                                                         |  |  |  |  |  |  |
| Census 2020                                                  | 22,364             |               |                                                                                                                                                                                                                                                                                                                                                                                                                                                                                                                                                                                                                                                                                                                                                                                                                                                                                                                                                                                                                                                                                                                                                                                                                                                                                                                                                                                                                                                                                                                                                                                                                                                                                                                                                                                                                                                                                                                                                                                                                                                                                                                                |  |  |  |  |  |  |
| Current Year Estimates 2024                                  | 22,875             |               | 22,000                                                                                                                                                                                                                                                                                                                                                                                                                                                                                                                                                                                                                                                                                                                                                                                                                                                                                                                                                                                                                                                                                                                                                                                                                                                                                                                                                                                                                                                                                                                                                                                                                                                                                                                                                                                                                                                                                                                                                                                                                                                                                                                         |  |  |  |  |  |  |
| Five-Year Projections 2029                                   | 23,723<br>2,005    | 9.8%          | 20,000                                                                                                                                                                                                                                                                                                                                                                                                                                                                                                                                                                                                                                                                                                                                                                                                                                                                                                                                                                                                                                                                                                                                                                                                                                                                                                                                                                                                                                                                                                                                                                                                                                                                                                                                                                                                                                                                                                                                                                                                                                                                                                                         |  |  |  |  |  |  |
| Change 2010 - 2020<br>Estimated Change 2020 - 2024           | 2,003<br>511       | 2.3%          | 20,000                                                                                                                                                                                                                                                                                                                                                                                                                                                                                                                                                                                                                                                                                                                                                                                                                                                                                                                                                                                                                                                                                                                                                                                                                                                                                                                                                                                                                                                                                                                                                                                                                                                                                                                                                                                                                                                                                                                                                                                                                                                                                                                         |  |  |  |  |  |  |
| Projected Change 2024 - 2029                                 | 848                | 3.7%          | 18,000                                                                                                                                                                                                                                                                                                                                                                                                                                                                                                                                                                                                                                                                                                                                                                                                                                                                                                                                                                                                                                                                                                                                                                                                                                                                                                                                                                                                                                                                                                                                                                                                                                                                                                                                                                                                                                                                                                                                                                                                                                                                                                                         |  |  |  |  |  |  |
| Trojostou Ghango 2021 2020                                   | 0.10               | <i>3.1 70</i> | ,                                                                                                                                                                                                                                                                                                                                                                                                                                                                                                                                                                                                                                                                                                                                                                                                                                                                                                                                                                                                                                                                                                                                                                                                                                                                                                                                                                                                                                                                                                                                                                                                                                                                                                                                                                                                                                                                                                                                                                                                                                                                                                                              |  |  |  |  |  |  |
| Average Household Size 2010                                  | 2.73               |               | 2.75                                                                                                                                                                                                                                                                                                                                                                                                                                                                                                                                                                                                                                                                                                                                                                                                                                                                                                                                                                                                                                                                                                                                                                                                                                                                                                                                                                                                                                                                                                                                                                                                                                                                                                                                                                                                                                                                                                                                                                                                                                                                                                                           |  |  |  |  |  |  |
| Average Household Size 2020                                  | 2.71               |               | 2.70                                                                                                                                                                                                                                                                                                                                                                                                                                                                                                                                                                                                                                                                                                                                                                                                                                                                                                                                                                                                                                                                                                                                                                                                                                                                                                                                                                                                                                                                                                                                                                                                                                                                                                                                                                                                                                                                                                                                                                                                                                                                                                                           |  |  |  |  |  |  |
| Average Household Size 2024                                  | 2.70               |               | 2.70                                                                                                                                                                                                                                                                                                                                                                                                                                                                                                                                                                                                                                                                                                                                                                                                                                                                                                                                                                                                                                                                                                                                                                                                                                                                                                                                                                                                                                                                                                                                                                                                                                                                                                                                                                                                                                                                                                                                                                                                                                                                                                                           |  |  |  |  |  |  |
| Average Household Size 2029                                  | 2.70               |               | 2.65                                                                                                                                                                                                                                                                                                                                                                                                                                                                                                                                                                                                                                                                                                                                                                                                                                                                                                                                                                                                                                                                                                                                                                                                                                                                                                                                                                                                                                                                                                                                                                                                                                                                                                                                                                                                                                                                                                                                                                                                                                                                                                                           |  |  |  |  |  |  |
| Total Families                                               |                    |               |                                                                                                                                                                                                                                                                                                                                                                                                                                                                                                                                                                                                                                                                                                                                                                                                                                                                                                                                                                                                                                                                                                                                                                                                                                                                                                                                                                                                                                                                                                                                                                                                                                                                                                                                                                                                                                                                                                                                                                                                                                                                                                                                |  |  |  |  |  |  |
| Census 2020                                                  | 15,457             | _             | 19,000                                                                                                                                                                                                                                                                                                                                                                                                                                                                                                                                                                                                                                                                                                                                                                                                                                                                                                                                                                                                                                                                                                                                                                                                                                                                                                                                                                                                                                                                                                                                                                                                                                                                                                                                                                                                                                                                                                                                                                                                                                                                                                                         |  |  |  |  |  |  |
| Current Year Estimates 2024                                  | 15,998             |               | 18,000                                                                                                                                                                                                                                                                                                                                                                                                                                                                                                                                                                                                                                                                                                                                                                                                                                                                                                                                                                                                                                                                                                                                                                                                                                                                                                                                                                                                                                                                                                                                                                                                                                                                                                                                                                                                                                                                                                                                                                                                                                                                                                                         |  |  |  |  |  |  |
| Five-Year Projections 2029                                   | 16,608             |               | 16,000                                                                                                                                                                                                                                                                                                                                                                                                                                                                                                                                                                                                                                                                                                                                                                                                                                                                                                                                                                                                                                                                                                                                                                                                                                                                                                                                                                                                                                                                                                                                                                                                                                                                                                                                                                                                                                                                                                                                                                                                                                                                                                                         |  |  |  |  |  |  |
| Estimated Change 2020 - 2024                                 | 541                | 3.5%          |                                                                                                                                                                                                                                                                                                                                                                                                                                                                                                                                                                                                                                                                                                                                                                                                                                                                                                                                                                                                                                                                                                                                                                                                                                                                                                                                                                                                                                                                                                                                                                                                                                                                                                                                                                                                                                                                                                                                                                                                                                                                                                                                |  |  |  |  |  |  |
|                                                              | 0+1                | 0.070         | 14,000                                                                                                                                                                                                                                                                                                                                                                                                                                                                                                                                                                                                                                                                                                                                                                                                                                                                                                                                                                                                                                                                                                                                                                                                                                                                                                                                                                                                                                                                                                                                                                                                                                                                                                                                                                                                                                                                                                                                                                                                                                                                                                                         |  |  |  |  |  |  |