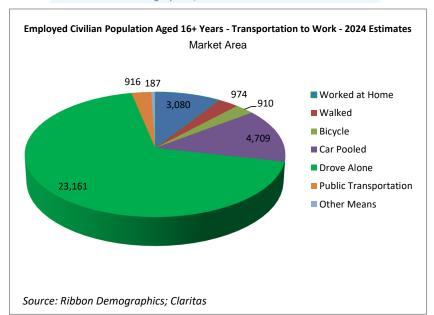

#### **Market Area**

Employed Civilian Population Aged 16+ Years
Transportation to Work

Current Year Estimates - 2024

| Transportation Mode   | Number     | Percent     |
|-----------------------|------------|-------------|
| Worked at Home        | 3,080      | 9.1%        |
| Walked                | 974        | 2.9%        |
| Bicycle               | 910        | 2.7%        |
| Car Pooled            | 4,709      | 13.9%       |
| Drove Alone           | 23,161     | 68.2%       |
| Public Transportation | 916        | 2.7%        |
| Other Means           | <u>187</u> | <u>0.6%</u> |
| Total:                | 33,937     | 100.0%      |
|                       |            |             |