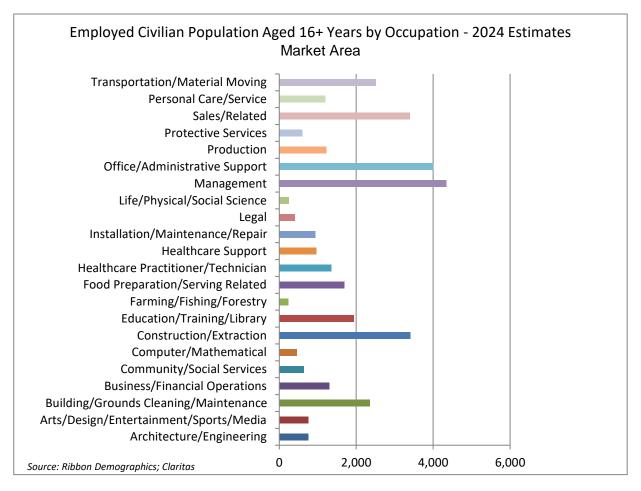

# Employed Civilian Population Aged 16+ Years by Occupation

Current Year Estimates - 2024

| Current real Estimates - 20            | Number       | Percent      |
|----------------------------------------|--------------|--------------|
| Occupation                             | Employed     | Employed     |
| Architecture/Engineering               | 757          | 2.2%         |
| Arts/Design/Entertainment/Sports/Media | 756          | 2.2%         |
| Building/Grounds Cleaning/Maintenance  | 2,354        | 6.8%         |
| Business/Financial Operations          | 1,301        | 3.7%         |
| Community/Social Services              | 636          | 1.8%         |
| Computer/Mathematical                  | 458          | 1.3%         |
| Construction/Extraction                | 3,414        | 9.8%         |
| Education/Training/Library             | 1,942        | 5.6%         |
| Farming/Fishing/Forestry               | 237          | 0.7%         |
| Food Preparation/Serving Related       | 1,691        | 4.9%         |
| Healthcare Practitioner/Technician     | 1,358        | 3.9%         |
| Healthcare Support                     | 967          | 2.8%         |
| Installation/Maintenance/Repair        | 945          | 2.7%         |
| Legal                                  | 412          | 1.2%         |
| Life/Physical/Social Science           | 255          | 0.7%         |
| Management                             | 4,341        | 12.5%        |
| Office/Administrative Support          | 4,009        | 11.5%        |
| Production                             | 1,225        | 3.5%         |
| Protective Services                    | 605          | 1.7%         |
| Sales/Related                          | 3,391        | 9.8%         |
| Personal Care/Service                  | 1,198        | 3.4%         |
| Transportation/Material Moving         | <u>2,516</u> | <u>7.2%</u>  |
| Total:                                 | 34,768       | 100.0%       |
|                                        |              |              |
| White Collar                           | 19,616       | 56.4%        |
| Blue Collar                            | 8,100        | 23.3%        |
| Service and Farming                    | <u>7,052</u> | <u>20.3%</u> |
| Total:                                 | 34,768       | 100.0%       |
| Source: Ribbon Demographics; Claritas  |              |              |