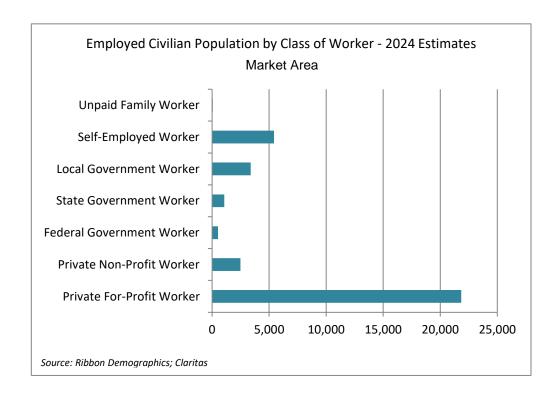

# Market Area Employed Civilian Population by Class of Worker

Current Year Estimates - 2024

|                           | Number    | Percent     |
|---------------------------|-----------|-------------|
| Industry                  | Employed  | Employed    |
| Private For-Profit Worker | 21,840    | 62.8%       |
| Private Non-Profit Worker | 2,490     | 7.2%        |
| Federal Government Worker | 513       | 1.5%        |
| State Government Worker   | 1,060     | 3.0%        |
| Local Government Worker   | 3,380     | 9.7%        |
| Self-Employed Worker      | 5,428     | 15.6%       |
| Unpaid Family Worker      | <u>57</u> | <u>0.2%</u> |
| Total:                    | 34,768    | 100.0%      |