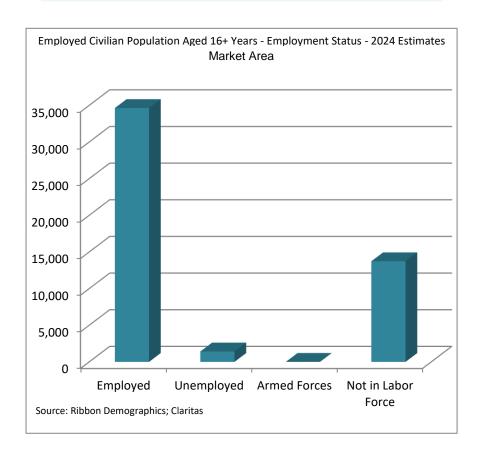

# Market Area Employed Civilian Population Aged 16+ Years Employment Status

Current Year Estimates - 2024

|  | Status             | Number |
|--|--------------------|--------|
|  | Employed           | 34,631 |
|  | Unemployed         | 1,415  |
|  | Armed Forces       | 0      |
|  | Not in Labor Force | 13,728 |
|  | Unemployed         | 3.93%  |
|  |                    |        |