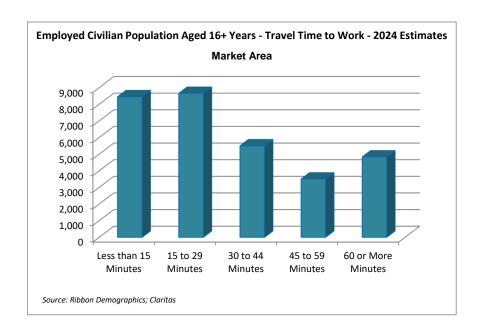

# Market Area Employed Civilian Population Aged 16+ Years Travel Time to Work

#### Current Year Estimates - 2024

| Travel Time          | Number       | Percent      |
|----------------------|--------------|--------------|
| Less than 15 Minutes | 8,452        | 27.3%        |
| 15 to 29 Minutes     | 8,656        | 28.0%        |
| 30 to 44 Minutes     | 5,501        | 17.8%        |
| 45 to 59 Minutes     | 3,504        | 11.3%        |
| 60 or More Minutes   | <u>4,834</u> | <u>15.6%</u> |
| Total:               | 30,947       | 100.0%       |