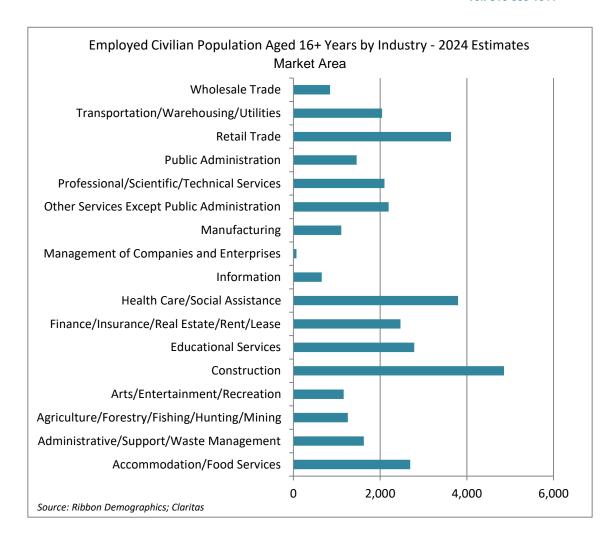

# **Employed Civilian Population Aged 16+ Years by Industry**

Current Year Estimates - 2024

|                                             | Number     | Percent     |
|---------------------------------------------|------------|-------------|
| Industry                                    | Employed   | Employed    |
| Accommodation/Food Services                 | 2,696      | 7.8%        |
| Administrative/Support/Waste Management     | 1,623      | 4.7%        |
| Agriculture/Forestry/Fishing/Hunting/Mining | 1,256      | 3.6%        |
| Arts/Entertainment/Recreation               | 1,161      | 3.3%        |
| Construction                                | 4,858      | 14.0%       |
| Educational Services                        | 2,789      | 8.0%        |
| Finance/Insurance/Real Estate/Rent/Lease    | 2,471      | 7.1%        |
| Health Care/Social Assistance               | 3,799      | 10.9%       |
| Information                                 | 653        | 1.9%        |
| Management of Companies and Enterprises     | 71         | 0.2%        |
| Manufacturing                               | 1,104      | 3.2%        |
| Other Services Except Public Administration | 2,197      | 6.3%        |
| Professional/Scientific/Technical Services  | 2,101      | 6.0%        |
| Public Administration                       | 1,460      | 4.2%        |
| Retail Trade                                | 3,636      | 10.5%       |
| Transportation/Warehousing/Utilities        | 2,046      | 5.9%        |
| Wholesale Trade                             | <u>847</u> | <u>2.4%</u> |
| Total:                                      | 34,768     | 100.0%      |
| Source: Ribbon Demographics: Claritas       |            |             |