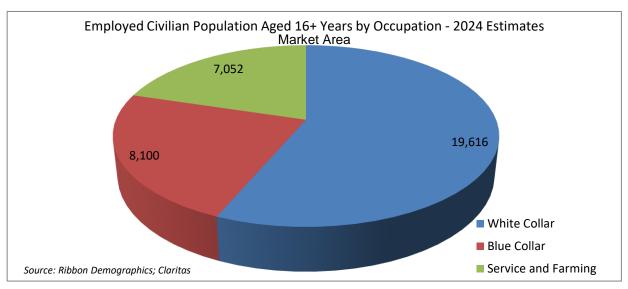

#### **Market Area**

# Employed Civilian Population Aged 16+ Years by Occupation

Current Year Estimates - 2024

| Current real Estimates - 20            | Number       | Percent      |
|----------------------------------------|--------------|--------------|
| Occupation                             | Employed     | Employed     |
| Architecture/Engineering               | 757          | 2.2%         |
| Arts/Design/Entertainment/Sports/Media | 756          | 2.2%         |
| Building/Grounds Cleaning/Maintenance  | 2,354        | 6.8%         |
| Business/Financial Operations          | 1,301        | 3.7%         |
| Community/Social Services              | 636          | 1.8%         |
| Computer/Mathematical                  | 458          | 1.3%         |
| Construction/Extraction                | 3,414        | 9.8%         |
| Education/Training/Library             | 1,942        | 5.6%         |
| Farming/Fishing/Forestry               | 237          | 0.7%         |
| Food Preparation/Serving Related       | 1,691        | 4.9%         |
| Healthcare Practitioner/Technician     | 1,358        | 3.9%         |
| Healthcare Support                     | 967          | 2.8%         |
| Installation/Maintenance/Repair        | 945          | 2.7%         |
| Legal                                  | 412          | 1.2%         |
| Life/Physical/Social Science           | 255          | 0.7%         |
| Management                             | 4,341        | 12.5%        |
| Office/Administrative Support          | 4,009        | 11.5%        |
| Production                             | 1,225        | 3.5%         |
| Protective Services                    | 605          | 1.7%         |
| Sales/Related                          | 3,391        | 9.8%         |
| Personal Care/Service                  | 1,198        | 3.4%         |
| Transportation/Material Moving         | <u>2,516</u> | <u>7.2%</u>  |
| Total:                                 | 34,768       | 100.0%       |
|                                        |              |              |
| White Collar                           | 19,616       | 56.4%        |
| Blue Collar                            | 8,100        | 23.3%        |
| Service and Farming                    | <u>7,052</u> | <u>20.3%</u> |
| Total:                                 | 34,768       | 100.0%       |
| Source: Ribbon Demographics; Claritas  |              |              |