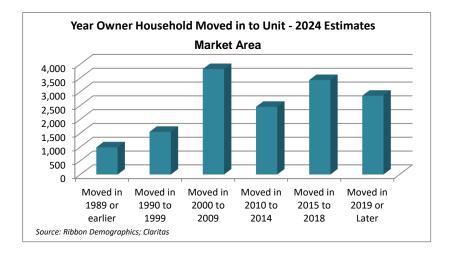

### Market Area Year Owner Householder Moved in to Unit

Current Year Estimates - 2024

| Year Moved               | Number       | Percent      |
|--------------------------|--------------|--------------|
| Moved in 1989 or earlier | 984          | 6.5%         |
| Moved in 1990 to 1999    | 1,546        | 10.3%        |
| Moved in 2000 to 2009    | 3,820        | 25.3%        |
| Moved in 2010 to 2014    | 2,452        | 16.3%        |
| Moved in 2015 to 2018    | 3,422        | 22.7%        |
| Moved in 2019 or Later   | <u>2,853</u> | <u>18.9%</u> |
| Total:                   | 15,077       | 100.0%       |