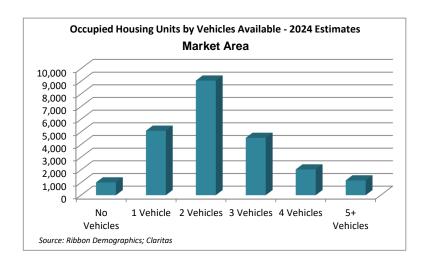

## Market Area Occupied Housing Units by Vehicles Available

Current Year Estimates - 2024

| Vehicles    | Number       | Percent     |
|-------------|--------------|-------------|
| No Vehicles | 1,006        | 4.4%        |
| 1 Vehicle   | 5,090        | 22.3%       |
| 2 Vehicles  | 9,050        | 39.6%       |
| 3 Vehicles  | 4,529        | 19.8%       |
| 4 Vehicles  | 2,033        | 8.9%        |
| 5+ Vehicles | <u>1,167</u> | <u>5.1%</u> |
| Total:      | 22,875       | 100.0%      |