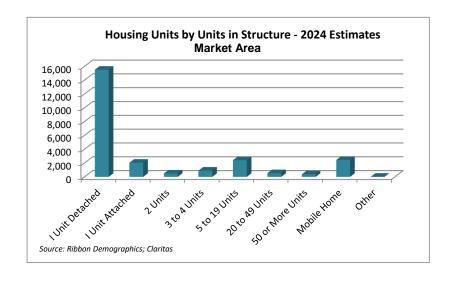

## Market Area Housing Units by Units in Structure

Current Year Estimates - 2024

| Unit             | Number    | Percent     |
|------------------|-----------|-------------|
| I Unit Detached  | 15,509    | 62.8%       |
| I Unit Attached  | 2,045     | 8.3%        |
| 2 Units          | 479       | 1.9%        |
| 3 to 4 Units     | 903       | 3.7%        |
| 5 to 19 Units    | 2,406     | 9.7%        |
| 20 to 49 Units   | 534       | 2.2%        |
| 50 or More Units | 371       | 1.5%        |
| Mobile Home      | 2,443     | 9.9%        |
| Other            | <u>15</u> | <u>0.1%</u> |
| Total:           | 24,705    | 100.0%      |