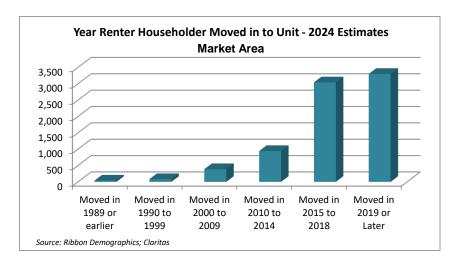

### Market Area Year Renter Householder Moved in to Unit

Current Year Estimates - 2024

| Year Moved               | Number       | Percent      |
|--------------------------|--------------|--------------|
| Moved in 1989 or earlier | 40           | 0.5%         |
| Moved in 1990 to 1999    | 83           | 1.1%         |
| Moved in 2000 to 2009    | 389          | 5.0%         |
| Moved in 2010 to 2014    | 943          | 12.1%        |
| Moved in 2015 to 2018    | 3,042        | 39.0%        |
| Moved in 2019 or Later   | <u>3,301</u> | <u>42.3%</u> |
| Total:                   | 7,798        | 100.0%       |