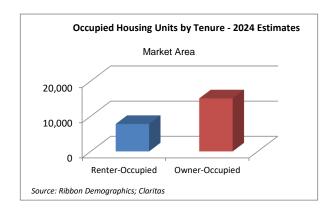

### **HOUSING UNIT DATA**

© 2024 All rights reserved

Ribbon Demographics, LLC www.ribbondata.com Tel: 916-880-1644

| Market Area                   |               |              |
|-------------------------------|---------------|--------------|
| Housing Unit Summary          |               |              |
| Current Year Estimates - 2024 |               |              |
|                               | Number        | Percent      |
| Housing Units                 | 24,705        | 100.0%       |
| Vacant Housing Units          | 1,830         | 7.4%         |
|                               |               |              |
| Renter-Occupied               | 7,798         | 34.1%        |
| Owner-Occupied                | <u>15,077</u> | <u>65.9%</u> |
| Total Occupied:               | 22,875        | 100.0%       |
|                               |               |              |