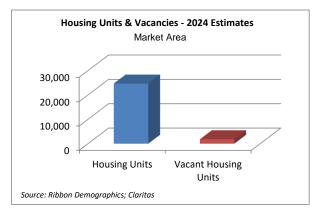

### **HOUSING UNIT DATA**

© 2024 All rights reserved

Ribbon Demographics, LLC www.ribbondata.com Tel: 916-880-1644

| Market Area                   |               |              |
|-------------------------------|---------------|--------------|
| Housing Unit Summary          |               |              |
| Current Year Estimates - 2024 |               |              |
|                               | Number        | Percent      |
| Housing Units                 | 24,705        | 100.0%       |
| Vacant Housing Units          | 1,830         | 7.4%         |
|                               |               |              |
| Renter-Occupied               | 7,798         | 34.1%        |
| Owner-Occupied                | <u>15,077</u> | <u>65.9%</u> |
| Total Occupied:               | 22,875        | 100.0%       |
|                               |               |              |