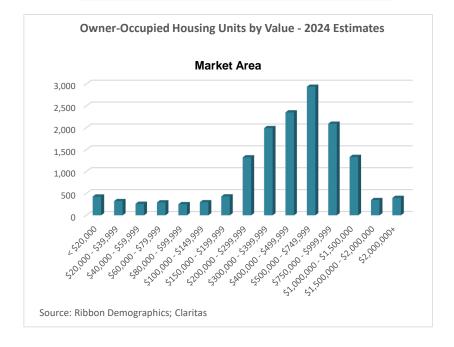

## Market Area Owner-Occupied Housing Units by Value

Current Year Estimates - 2024

| Value                                                                                                                                                                                                                                                                                         | Number                                                                       | Percent                                                                                  |
|-----------------------------------------------------------------------------------------------------------------------------------------------------------------------------------------------------------------------------------------------------------------------------------------------|------------------------------------------------------------------------------|------------------------------------------------------------------------------------------|
| < \$20,000                                                                                                                                                                                                                                                                                    | 429                                                                          | 2.8%                                                                                     |
| \$20,000 - \$39,999                                                                                                                                                                                                                                                                           | 325                                                                          | 2.2%                                                                                     |
| \$40,000 - \$59,999                                                                                                                                                                                                                                                                           | 263                                                                          | 1.7%                                                                                     |
| \$60,000 - \$79,999                                                                                                                                                                                                                                                                           | 295                                                                          | 2.0%                                                                                     |
| \$80,000 - \$99,999                                                                                                                                                                                                                                                                           | 254                                                                          | 1.7%                                                                                     |
| \$100,000 - \$149,999                                                                                                                                                                                                                                                                         | 298                                                                          | 2.0%                                                                                     |
| \$150,000 - \$199,999                                                                                                                                                                                                                                                                         | 432                                                                          | 2.9%                                                                                     |
| \$200,000 - \$299,999                                                                                                                                                                                                                                                                         | 1,325                                                                        | 8.8%                                                                                     |
| \$300,000 - \$399,999                                                                                                                                                                                                                                                                         | 1,992                                                                        | 13.2%                                                                                    |
| \$400,000 - \$499,999                                                                                                                                                                                                                                                                         | 2,352                                                                        | 15.6%                                                                                    |
| \$500,000 - \$749,999                                                                                                                                                                                                                                                                         | 2,938                                                                        | 19.5%                                                                                    |
| \$750,000 - \$999,999                                                                                                                                                                                                                                                                         | 2,093                                                                        | 13.9%                                                                                    |
| \$1,000,000 - \$1,500,000                                                                                                                                                                                                                                                                     | 1,334                                                                        | 8.8%                                                                                     |
| \$1,500,000 - \$2,000,000                                                                                                                                                                                                                                                                     | 349                                                                          | 2.3%                                                                                     |
| \$2,000,000+                                                                                                                                                                                                                                                                                  | <u>398</u>                                                                   | <u>2.6%</u>                                                                              |
| Total:                                                                                                                                                                                                                                                                                        | 15,077                                                                       | 100.0%                                                                                   |
| Median Value:                                                                                                                                                                                                                                                                                 | \$481,866                                                                    |                                                                                          |
| \$60,000 - \$79,999<br>\$80,000 - \$99,999<br>\$100,000 - \$149,999<br>\$150,000 - \$199,999<br>\$200,000 - \$299,999<br>\$300,000 - \$399,999<br>\$400,000 - \$499,999<br>\$500,000 - \$749,999<br>\$750,000 - \$999,999<br>\$1,000,000 - \$1,500,000<br>\$1,500,000 - \$2,000,000<br>Total: | 295 254 298 432 1,325 1,992 2,352 2,938 2,093 1,334 349 398 15,077 \$481,866 | 2.0%<br>1.7%<br>2.0%<br>2.9%<br>8.8%<br>13.2%<br>15.6%<br>19.5%<br>13.9%<br>8.8%<br>2.3% |