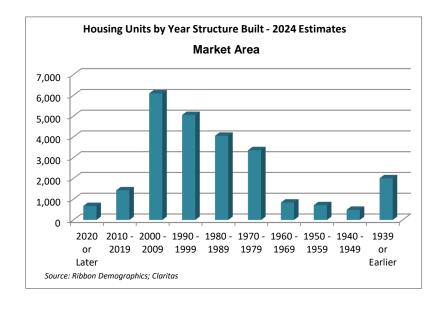

| Year            | Number       | Percent     |
|-----------------|--------------|-------------|
| 2020 or Later   | 672          | 2.7%        |
| 2010 - 2019     | 1,428        | 5.8%        |
| 2000 - 2009     | 6,094        | 24.7%       |
| 1990 - 1999     | 5,055        | 20.5%       |
| 1980 - 1989     | 4,054        | 16.4%       |
| 1970 - 1979     | 3,359        | 13.6%       |
| 1960 - 1969     | 836          | 3.4%        |
| 1950 - 1959     | 710          | 2.9%        |
| 1940 - 1949     | 489          | 2.0%        |
| 1939 or Earlier | <u>2,008</u> | <u>8.1%</u> |
| Total:          | 24,705       | 100.0%      |