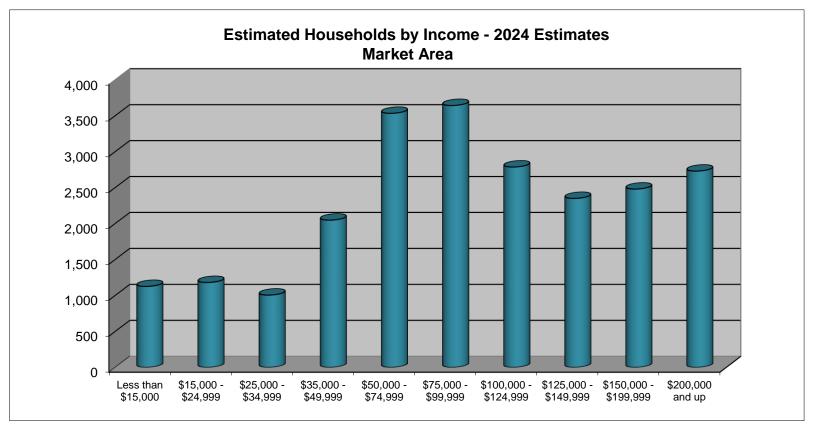

### Households by Income and Age

Current Year Estimates - 2024

|                       | Age              | Age          |        |         |
|-----------------------|------------------|------------------|------------------|------------------|------------------|------------------|------------------|--------------|--------|---------|
| Income                | 15 - 24<br>Years | 25 - 34<br>Years | 35 - 44<br>Years | 45 - 54<br>Years | 55 - 64<br>Years | 65 - 74<br>Years | 75 - 84<br>Years | 85+<br>Years | Total  | Percent |
| Less than \$15,000    | 44               | 93               | 105              | 150              | 256              | 239              | 169              | 69           | 1,125  | 4.9%    |
| . ,                   |                  |                  |                  |                  |                  |                  |                  |              | •      |         |
| \$15,000 - \$24,999   | 18               | 138              | 159              | 138              | 213              | 233              | 200              | 81           | 1,180  | 5.2%    |
| \$25,000 - \$34,999   | 82               | 81               | 72               | 176              | 202              | 192              | 145              | 55           | 1,005  | 4.4%    |
| \$35,000 - \$49,999   | 110              | 301              | 316              | 329              | 384              | 339              | 210              | 58           | 2,047  | 8.9%    |
| \$50,000 - \$74,999   | 148              | 651              | 695              | 644              | 685              | 442              | 218              | 50           | 3,533  | 15.4%   |
| \$75,000 - \$99,999   | 103              | 639              | 834              | 555              | 576              | 647              | 233              | 55           | 3,642  | 15.9%   |
| \$100,000 - \$124,999 | 179              | 403              | 675              | 574              | 514              | 309              | 114              | 18           | 2,786  | 12.2%   |
| \$125,000 - \$149,999 | 1                | 353              | 594              | 482              | 461              | 314              | 123              | 21           | 2,349  | 10.3%   |
| \$150,000 - \$199,999 | 2                | 255              | 500              | 506              | 456              | 574              | 161              | 25           | 2,479  | 10.8%   |
| \$200,000 and up      | 110              | 224              | 553              | 588              | 543              | 559              | 132              | 20           | 2,729  | 11.9%   |
| Total                 | 797              | 3,138            | 4,503            | 4,142            | 4,290            | 3,848            | 1,705            | 452          | 22,875 | 100.0%  |
| Percent               | 3.5%             | 13.7%            | 19.7%            | 18.1%            | 18.8%            | 16.8%            | 7.5%             | 2.0%         | 100.0% |         |
| 6 61 11 511 5         |                  |                  |                  |                  |                  |                  |                  |              |        |         |