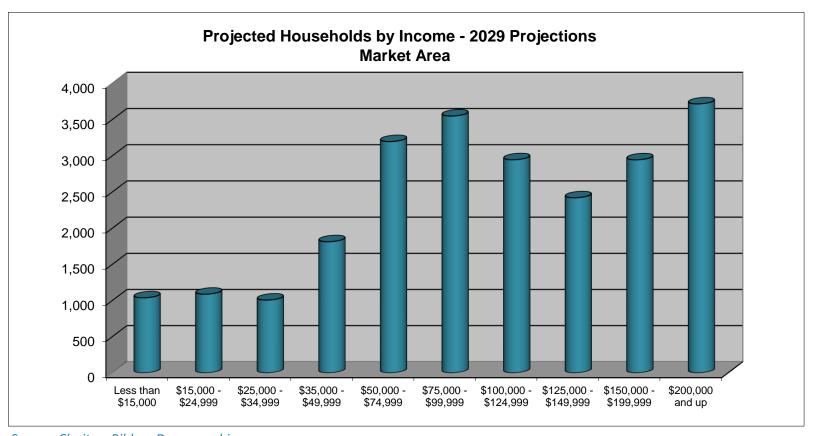

### Households by Income and Age

Five Year Projections - 2029

|                       | Age<br>15 - 24 | Age<br>25 - 34 | Age<br>35 - 44 | Age<br>45 - 54 | Age<br>55 - 64 | Age<br>65 - 74 | Age<br>75 - 84 | Age<br>85+ |        |         |
|-----------------------|----------------|----------------|----------------|----------------|----------------|----------------|----------------|------------|--------|---------|
| Income                | Years          | Years      | Total  | Percent |
| Less than \$15,000    | 39             | 80             | 83             | 136            | 210            | 207            | 211            | 72         | 1,038  | 4.4%    |
| \$15,000 - \$24,999   | 16             | 123            | 130            | 126            | 176            | 204            | 228            | 85         | 1,088  | 4.6%    |
| \$25,000 - \$34,999   | 78             | 75             | 63             | 174            | 175            | 186            | 196            | 60         | 1,007  | 4.2%    |
| \$35,000 - \$49,999   | 89             | 261            | 253            | 293            | 312            | 297            | 244            | 65         | 1,814  | 7.6%    |
| \$50,000 - \$74,999   | 135            | 588            | 591            | 584            | 565            | 403            | 274            | 57         | 3,197  | 13.5%   |
| \$75,000 - \$99,999   | 103            | 596            | 734            | 568            | 531            | 640            | 311            | 67         | 3,550  | 15.0%   |
| \$100,000 - \$124,999 | 199            | 414            | 645            | 637            | 515            | 344            | 169            | 23         | 2,946  | 12.4%   |
| \$125,000 - \$149,999 | 1              | 351            | 555            | 526            | 449            | 332            | 178            | 29         | 2,421  | 10.2%   |
| \$150,000 - \$199,999 | 2              | 293            | 529            | 618            | 509            | 687            | 267            | 40         | 2,945  | 12.4%   |
| \$200,000 and up      | 157            | 290            | 679            | 837            | 697            | 775            | 249            | 33         | 3,717  | 15.7%   |
| Total                 | 819            | 3,071          | 4,262          | 4,499          | 4,139          | 4,075          | 2,327          | 531        | 23,723 | 100.0%  |
| Percent               | 3.5%           | 12.9%          | 18.0%          | 19.0%          | 17.4%          | 17.2%          | 9.8%           | 2.2%       | 100.0% |         |