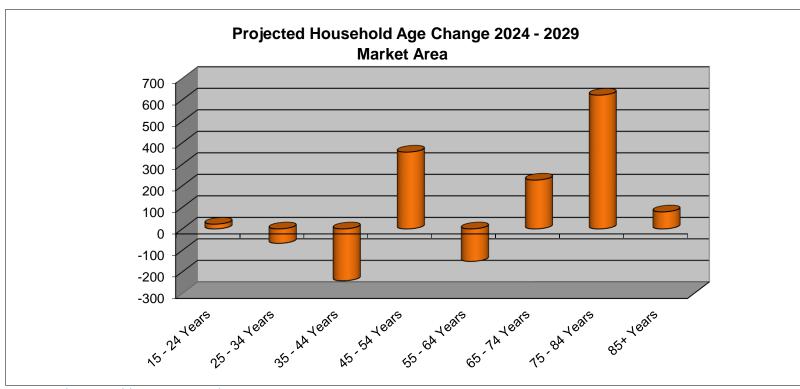

### Households by Income and Age

Projected Change - 2024 to 2029

|                       | Age              | Age          |       |         |
|-----------------------|------------------|------------------|------------------|------------------|------------------|------------------|------------------|--------------|-------|---------|
|                       | 15 - 24<br>Years | 25 - 34<br>Years | 35 - 44<br>Years | 45 - 54<br>Years | 55 - 64<br>Years | 65 - 74<br>Years | 75 - 84<br>Years | 85+<br>Years | Total | Percent |
| Less than \$15,000    | -5               | -13              | -22              | -14              | -46              | -32              | 42               | 3            | -87   | -8%     |
| \$15,000 - \$24,999   | -2               | -15              | -29              | -12              | -37              | -29              | 28               | 4            | -92   | -8%     |
|                       |                  |                  |                  |                  |                  |                  |                  |              |       |         |
| \$25,000 - \$34,999   | -4               | -6               | -9               | -2               | -27              | -6               | 51               | 5            | 2     | 0%      |
| \$35,000 - \$49,999   | -21              | -40              | -63              | -36              | -72              | -42              | 34               | 7            | -233  | -11%    |
| \$50,000 - \$74,999   | -13              | -63              | -104             | -60              | -120             | -39              | 56               | 7            | -336  | -10%    |
| \$75,000 - \$99,999   | 0                | -43              | -100             | 13               | -45              | -7               | 78               | 12           | -92   | -3%     |
| \$100,000 - \$124,999 | 20               | 11               | -30              | 63               | 1                | 35               | 55               | 5            | 160   | 6%      |
| \$125,000 - \$149,999 | 0                | -2               | -39              | 44               | -12              | 18               | 55               | 8            | 72    | 3%      |
| \$150,000 - \$199,999 | 0                | 38               | 29               | 112              | 53               | 113              | 106              | 15           | 466   | 19%     |
| \$200,000 and up      | 47               | 66               | 126              | 249              | 154              | 216              | 117              | 13           | 988   | 36%     |
| Total                 | 22               | -67              | -241             | 357              | -151             | 227              | 622              | 79           | 848   | 4%      |
| Percent Change        | 2.8%             | -2.1%            | -5.4%            | 8.6%             | -3.5%            | 5.9%             | 36.5%            | 17.5%        | 3.7%  |         |