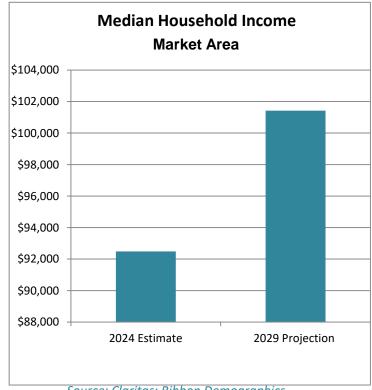

# Market Area Median Household Income 2024 Estimate 2029 Projection

\$92,487

\$101,421

Source: Claritas; Ribbon Demographics