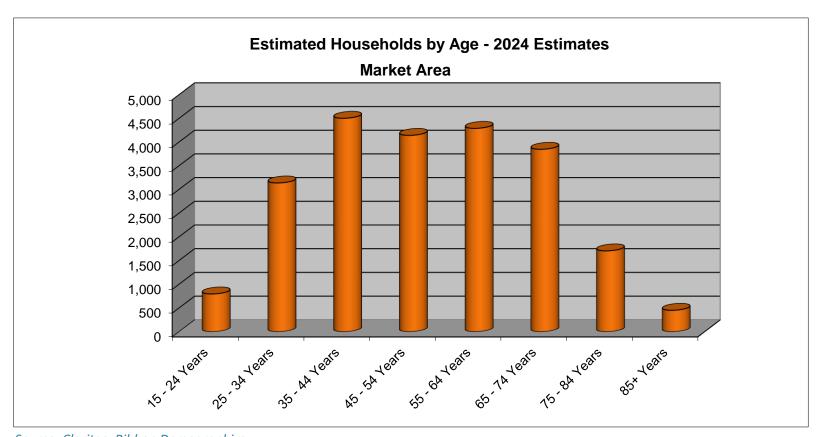

### Households by Income and Age

Current Year Estimates - 2024

|                       | Age              | Age          |        |         |
|-----------------------|------------------|------------------|------------------|------------------|------------------|------------------|------------------|--------------|--------|---------|
| Income                | 15 - 24<br>Years | 25 - 34<br>Years | 35 - 44<br>Years | 45 - 54<br>Years | 55 - 64<br>Years | 65 - 74<br>Years | 75 - 84<br>Years | 85+<br>Years | Total  | Percent |
| Less than \$15,000    | 44               | 93               | 105              | 150              | 256              | 239              | 169              | 69           | 1,125  | 4.9%    |
| . ,                   |                  |                  |                  |                  |                  |                  |                  |              | •      |         |
| \$15,000 - \$24,999   | 18               | 138              | 159              | 138              | 213              | 233              | 200              | 81           | 1,180  | 5.2%    |
| \$25,000 - \$34,999   | 82               | 81               | 72               | 176              | 202              | 192              | 145              | 55           | 1,005  | 4.4%    |
| \$35,000 - \$49,999   | 110              | 301              | 316              | 329              | 384              | 339              | 210              | 58           | 2,047  | 8.9%    |
| \$50,000 - \$74,999   | 148              | 651              | 695              | 644              | 685              | 442              | 218              | 50           | 3,533  | 15.4%   |
| \$75,000 - \$99,999   | 103              | 639              | 834              | 555              | 576              | 647              | 233              | 55           | 3,642  | 15.9%   |
| \$100,000 - \$124,999 | 179              | 403              | 675              | 574              | 514              | 309              | 114              | 18           | 2,786  | 12.2%   |
| \$125,000 - \$149,999 | 1                | 353              | 594              | 482              | 461              | 314              | 123              | 21           | 2,349  | 10.3%   |
| \$150,000 - \$199,999 | 2                | 255              | 500              | 506              | 456              | 574              | 161              | 25           | 2,479  | 10.8%   |
| \$200,000 and up      | 110              | 224              | 553              | 588              | 543              | 559              | 132              | 20           | 2,729  | 11.9%   |
| Total                 | 797              | 3,138            | 4,503            | 4,142            | 4,290            | 3,848            | 1,705            | 452          | 22,875 | 100.0%  |
| Percent               | 3.5%             | 13.7%            | 19.7%            | 18.1%            | 18.8%            | 16.8%            | 7.5%             | 2.0%         | 100.0% |         |
| 6 61 11 511 5         |                  |                  |                  |                  |                  |                  |                  |              |        |         |