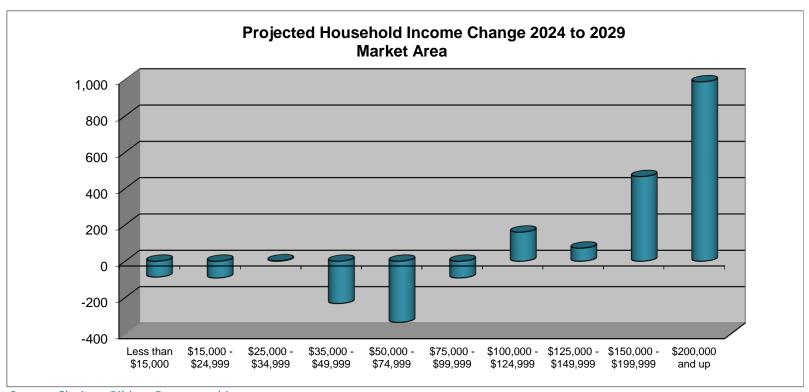

### Households by Income and Age

Projected Change - 2024 to 2029

|                       | Age              | Age          |       |         |
|-----------------------|------------------|------------------|------------------|------------------|------------------|------------------|------------------|--------------|-------|---------|
|                       | 15 - 24<br>Years | 25 - 34<br>Years | 35 - 44<br>Years | 45 - 54<br>Years | 55 - 64<br>Years | 65 - 74<br>Years | 75 - 84<br>Years | 85+<br>Years | Total | Percent |
| Less than \$15,000    | -5               | -13              | -22              | -14              | -46              | -32              | 42               | 3            | -87   | -8%     |
| \$15,000 - \$24,999   | -2               | -15              | -29              | -12              | -37              | -29              | 28               | 4            | -92   | -8%     |
|                       |                  |                  |                  |                  |                  |                  |                  |              |       |         |
| \$25,000 - \$34,999   | -4               | -6               | -9               | -2               | -27              | -6               | 51               | 5            | 2     | 0%      |
| \$35,000 - \$49,999   | -21              | -40              | -63              | -36              | -72              | -42              | 34               | 7            | -233  | -11%    |
| \$50,000 - \$74,999   | -13              | -63              | -104             | -60              | -120             | -39              | 56               | 7            | -336  | -10%    |
| \$75,000 - \$99,999   | 0                | -43              | -100             | 13               | -45              | -7               | 78               | 12           | -92   | -3%     |
| \$100,000 - \$124,999 | 20               | 11               | -30              | 63               | 1                | 35               | 55               | 5            | 160   | 6%      |
| \$125,000 - \$149,999 | 0                | -2               | -39              | 44               | -12              | 18               | 55               | 8            | 72    | 3%      |
| \$150,000 - \$199,999 | 0                | 38               | 29               | 112              | 53               | 113              | 106              | 15           | 466   | 19%     |
| \$200,000 and up      | 47               | 66               | 126              | 249              | 154              | 216              | 117              | 13           | 988   | 36%     |
| Total                 | 22               | -67              | -241             | 357              | -151             | 227              | 622              | 79           | 848   | 4%      |
| Percent Change        | 2.8%             | -2.1%            | -5.4%            | 8.6%             | -3.5%            | 5.9%             | 36.5%            | 17.5%        | 3.7%  |         |