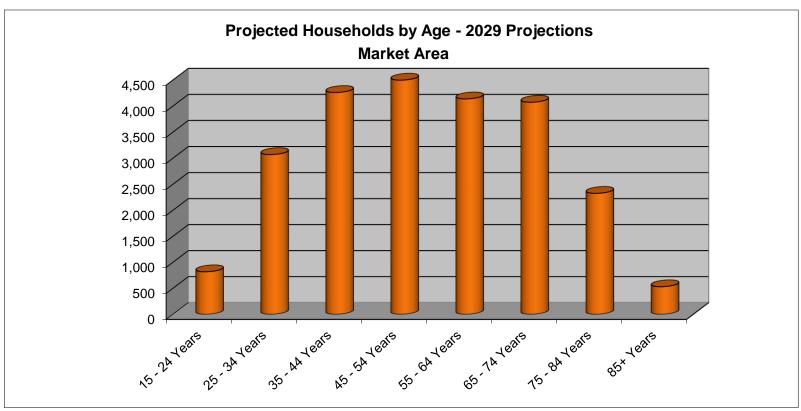

### Households by Income and Age

Five Year Projections - 2029

|                       | Age<br>15 - 24 | Age<br>25 - 34 | Age<br>35 - 44 | Age<br>45 - 54 | Age<br>55 - 64 | Age<br>65 - 74 | Age<br>75 - 84 | Age<br>85+ |        |         |
|-----------------------|----------------|----------------|----------------|----------------|----------------|----------------|----------------|------------|--------|---------|
| Income                | Years          | Years      | Total  | Percent |
| Less than \$15,000    | 39             | 80             | 83             | 136            | 210            | 207            | 211            | 72         | 1,038  | 4.4%    |
| \$15,000 - \$24,999   | 16             | 123            | 130            | 126            | 176            | 204            | 228            | 85         | 1,088  | 4.6%    |
| \$25,000 - \$34,999   | 78             | 75             | 63             | 174            | 175            | 186            | 196            | 60         | 1,007  | 4.2%    |
| \$35,000 - \$49,999   | 89             | 261            | 253            | 293            | 312            | 297            | 244            | 65         | 1,814  | 7.6%    |
| \$50,000 - \$74,999   | 135            | 588            | 591            | 584            | 565            | 403            | 274            | 57         | 3,197  | 13.5%   |
| \$75,000 - \$99,999   | 103            | 596            | 734            | 568            | 531            | 640            | 311            | 67         | 3,550  | 15.0%   |
| \$100,000 - \$124,999 | 199            | 414            | 645            | 637            | 515            | 344            | 169            | 23         | 2,946  | 12.4%   |
| \$125,000 - \$149,999 | 1              | 351            | 555            | 526            | 449            | 332            | 178            | 29         | 2,421  | 10.2%   |
| \$150,000 - \$199,999 | 2              | 293            | 529            | 618            | 509            | 687            | 267            | 40         | 2,945  | 12.4%   |
| \$200,000 and up      | 157            | 290            | 679            | 837            | 697            | 775            | 249            | 33         | 3,717  | 15.7%   |
| Total                 | 819            | 3,071          | 4,262          | 4,499          | 4,139          | 4,075          | 2,327          | 531        | 23,723 | 100.0%  |
| Percent               | 3.5%           | 12.9%          | 18.0%          | 19.0%          | 17.4%          | 17.2%          | 9.8%           | 2.2%       | 100.0% |         |