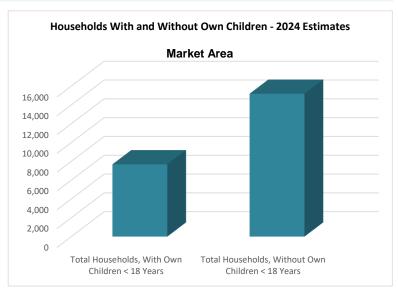

#### Market Area

#### Households by Type and Presence of Own Children Under 18 Years Current Year Estimates - 2024

|                                                   |        | Percent of |
|---------------------------------------------------|--------|------------|
| Household Type                                    | Number | Total      |
| Married Couples                                   | 13,456 | 58.8%      |
| With Own Children < 18 Years                      | 6,117  | 26.7%      |
| Without Own Children < 18 Years                   | 7,339  | 32.1%      |
| Cohabiting Couples                                | 984    | 4.3%       |
| With Own Children < 18 Years                      | 161    | 0.7%       |
| Without Own Children < 18 Years                   | 823    | 3.6%       |
| Female Householder, No Spouse or Partner Present  | 4,990  | 21.8%      |
| Living Alone                                      | 2,736  | 12.0%      |
| With Own Children < 18 Years                      | 984    | 4.3%       |
| With Relatives, Without Own Children < 18 Years   | 956    | 4.2%       |
| With Only Nonrelatives                            | 314    | 1.4%       |
| Male Householder, No Spouse or Partner Present    | 3,445  | 15.1%      |
| Living Alone                                      | 2,088  | 9.1%       |
| With Own Children < 18 Years                      | 423    | 1.8%       |
| With Relatives, Without Own Children < 18 Years   | 338    | 1.5%       |
| With Only Nonrelatives                            | 596    | 2.6%       |
| All Households                                    | 22,875 | 100.0%     |
| Total Households, With Own Children < 18 Years    | 7,685  | 33.6%      |
| Total Households, Without Own Children < 18 Years | 15,190 | 66.4%      |

Source: Ribbon Demographics; Claritas