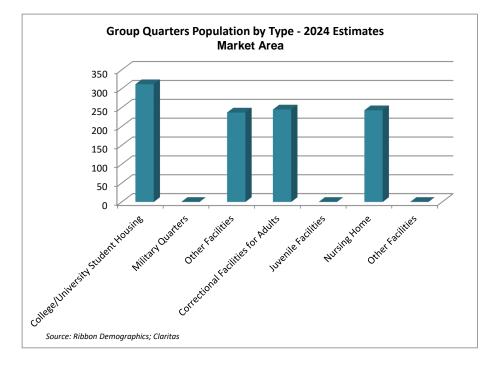

## ribbon defiographics

Claritas

|                                    |              | Clarita                 |  |
|------------------------------------|--------------|-------------------------|--|
| GROUP QUARTERS DATA                |              | Ribbon Demographics, LL |  |
| © 2024 All rights reserved         |              | www.ribbondata.com      |  |
|                                    |              | Tel: 916-880-164        |  |
| Market                             |              |                         |  |
| Group Quarters Po                  | pulation b   | у Туре                  |  |
| Current Year Est                   | imates - 202 | 24                      |  |
| Insitution Type                    | Number       | Percent                 |  |
| Noninstitutional:                  | 549          | <b>52.9%</b>            |  |
| College/University Student Housing | 312          | 30.1%                   |  |
| Military Quarters                  | 0            | 0.0%                    |  |
| Other Facilities                   | 237          | 22.9%                   |  |
| Institutional:                     | 488          | 47.1%                   |  |
| Correctional Facilities for Adults | 245          | 23.6%                   |  |
| Juvenile Facilities                | 0            | 0.0%                    |  |
| Nursing Home                       | 243          | 23.4%                   |  |
| Other Facilities                   | 0            | 0.0%                    |  |
| Total:                             | 1,037        | 100.0%                  |  |
| #RFFI                              |              |                         |  |

#REF!