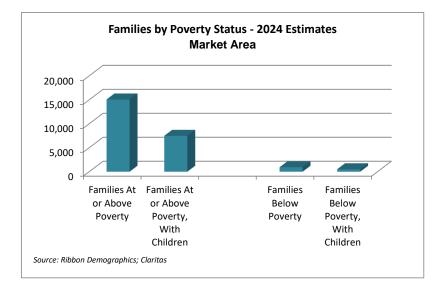

# ribbon defiographics

|                                             |             | Claritas                 |  |  |
|---------------------------------------------|-------------|--------------------------|--|--|
| POVERTY DATA                                |             | Ribbon Demographics, LLC |  |  |
| © 2024 All rights reserved                  |             | www.ribbondata.com       |  |  |
|                                             |             | Tel: 916-880-1644        |  |  |
| Market Area                                 |             |                          |  |  |
| Families by Pove                            | erty Status |                          |  |  |
| Current Year Estimates - 2024               |             |                          |  |  |
|                                             | Number      | Percent                  |  |  |
| Families At or Above Poverty                | 15,065      | 94.2%                    |  |  |
| Families At or Above Poverty, With Children | 7,479       | 93.6%                    |  |  |
|                                             |             |                          |  |  |
| Families Below Poverty                      | 933         | 5.8%                     |  |  |
| Families Below Poverty, With Children       | 511         | 6.4%                     |  |  |
|                                             |             |                          |  |  |
| Total Families:                             | 15,998      |                          |  |  |
| Total Families, with Children:              | 7,990       |                          |  |  |
| #REF!                                       |             |                          |  |  |