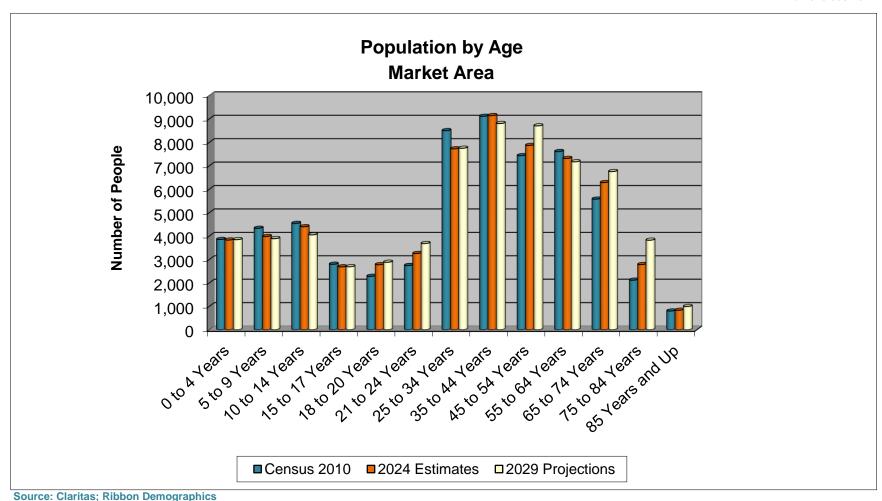

#### **POPULATION DATA**

© 2024 All rights reserved

Ribbon Demographics, LLC www.ribbondata.com Tel: 916-880-1644

| 161. 310-000-10         |            |            |            |                 |            |            |                              |                 | 710-000-1044 |            |            |
|-------------------------|------------|------------|------------|-----------------|------------|------------|------------------------------|-----------------|--------------|------------|------------|
| Market Area             |            |            |            |                 |            |            |                              |                 |              |            |            |
| Population by Age & Sex |            |            |            |                 |            |            |                              |                 |              |            |            |
| (                       | 020        | Current Y  | 'ear Esti  | mates - 202     | 24         | Five-Yea   | Five-Year Projections - 2029 |                 |              |            |            |
| Age Male Female Total   |            | Age        | Male       | Female          | Total      | Age        | Male                         | Female          | Total        |            |            |
| 0 to 4 Years            | 1,942      | 1,911      | 3,853      | 0 to 4 Years    | 1,949      | 1,879      | 3,828                        | 0 to 4 Years    | 1,964        | 1,881      | 3,845      |
| 5 to 9 Years            | 2,239      | 2,091      | 4,330      | 5 to 9 Years    | 2,020      | 1,960      | 3,980                        | 5 to 9 Years    | 1,979        | 1,909      | 3,888      |
| 10 to 14 Years          | 2,282      | 2,258      | 4,540      | 10 to 14 Years  | 2,257      | 2,140      | 4,397                        | 10 to 14 Years  | 2,056        | 1,994      | 4,050      |
| 15 to 17 Years          | 1,405      | 1,391      | 2,796      | 15 to 17 Years  | 1,356      | 1,328      | 2,684                        | 15 to 17 Years  | 1,378        | 1,312      | 2,690      |
| 18 to 20 Years          | 1,213      | 1,067      | 2,280      | 18 to 20 Years  | 1,419      | 1,357      | 2,776                        | 18 to 20 Years  | 1,470        | 1,410      | 2,880      |
| 21 to 24 Years          | 1,432      | 1,310      | 2,742      | 21 to 24 Years  | 1,686      | 1,569      | 3,255                        | 21 to 24 Years  | 1,868        | 1,813      | 3,681      |
| 25 to 34 Years          | 4,380      | 4,121      | 8,501      | 25 to 34 Years  | 3,999      | 3,725      | 7,724                        | 25 to 34 Years  | 4,030        | 3,719      | 7,749      |
| 35 to 44 Years          | 4,626      | 4,487      | 9,113      | 35 to 44 Years  | 4,655      | 4,488      | 9,143                        | 35 to 44 Years  | 4,536        | 4,268      | 8,804      |
| 45 to 54 Years          | 3,782      | 3,650      | 7,432      | 45 to 54 Years  | 3,979      | 3,890      | 7,869                        | 45 to 54 Years  | 4,333        | 4,371      | 8,704      |
| 55 to 64 Years          | 3,750      | 3,858      | 7,608      | 55 to 64 Years  | 3,637      | 3,677      | 7,314                        | 55 to 64 Years  | 3,588        | 3,582      | 7,170      |
| 65 to 74 Years          | 2,789      | 2,787      | 5,576      | 65 to 74 Years  | 3,048      | 3,235      | 6,283                        | 65 to 74 Years  | 3,231        | 3,523      | 6,754      |
| 75 to 84 Years          | 992        | 1,124      | 2,116      | 75 to 84 Years  | 1,310      | 1,473      | 2,783                        | 75 to 84 Years  | 1,779        | 2,043      | 3,822      |
| 85 Years and Up         | <u>300</u> | <u>498</u> | <u>798</u> | 85 Years and Up | <u>324</u> | <u>507</u> | <u>831</u>                   | 85 Years and Up | <u>392</u>   | <u>598</u> | <u>990</u> |
| Total                   | 31,132     | 30,553     | 61,685     | Total           | 31,639     | 31,228     | 62,867                       | Total           | 32,604       | 32,423     | 65,027     |
| 62+ Years               | n/a        | n/a        | 10,653     | 62+ Years       | n/a        | n/a        | 12,075                       | 62+ Years       | n/a          | n/a        | 13,630     |
| Median Age:             | •          |            | 37.0       | Median Age:     | ·          | ·          | 38.1                         | Median Age:     | •            | ·          | 39.2       |