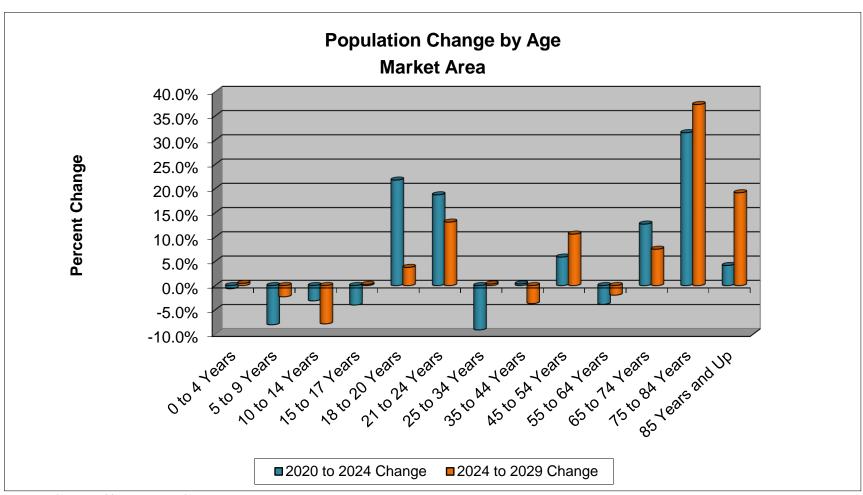

### Changes in Population by Age & Sex

Estimated Change - 2020 to 2024

Projected Change - 2024 to 2029

|                 |           | _        | Total     | Percent      |                 |           |           | Total      | Percent        |
|-----------------|-----------|----------|-----------|--------------|-----------------|-----------|-----------|------------|----------------|
| Age             | Male      | Female   | Change    | Change       | Age             | Male      | Female    | Change     | Change         |
| 0 to 4 Years    | 7         | -32      | -25       | -0.6%        | 0 to 4 Years    | 15        | 2         | 17         | 0.4%           |
| 5 to 9 Years    | -219      | -131     | -350      | -8.1%        | 5 to 9 Years    | -41       | -51       | -92        | -2.3%          |
| 10 to 14 Years  | -25       | -118     | -143      | -3.1%        | 10 to 14 Years  | -201      | -146      | -347       | - <b>7.9</b> % |
| 15 to 17 Years  | -49       | -63      | -112      | -4.0%        | 15 to 17 Years  | 22        | -16       | 6          | 0.2%           |
| 18 to 20 Years  | 206       | 290      | 496       | 21.8%        | 18 to 20 Years  | 51        | 53        | 104        | <i>3.7%</i>    |
| 21 to 24 Years  | 254       | 259      | 513       | 18.7%        | 21 to 24 Years  | 182       | 244       | 426        | 13.1%          |
| 25 to 34 Years  | -381      | -396     | -777      | -9.1%        | 25 to 34 Years  | 31        | -6        | 25         | 0.3%           |
| 35 to 44 Years  | 29        | 1        | 30        | 0.3%         | 35 to 44 Years  | -119      | -220      | -339       | -3.7%          |
| 45 to 54 Years  | 197       | 240      | 437       | 5.9%         | 45 to 54 Years  | 354       | 481       | 835        | 10.6%          |
| 55 to 64 Years  | -113      | -181     | -294      | -3.9%        | 55 to 64 Years  | -49       | -95       | -144       | -2.0%          |
| 65 to 74 Years  | 259       | 448      | 707       | <i>12.7%</i> | 65 to 74 Years  | 183       | 288       | 471        | 7.5%           |
| 75 to 84 Years  | 318       | 349      | 667       | 31.5%        | 75 to 84 Years  | 469       | 570       | 1,039      | <i>37.3%</i>   |
| 85 Years and Up | <u>24</u> | <u>9</u> | <u>33</u> | 4.1%         | 85 Years and Up | <u>68</u> | <u>91</u> | <u>159</u> | 19.1%          |
| Total           | 507       | 675      | 1,182     | 1.9%         | Total           | 965       | 1,195     | 2,160      | 3.4%           |
| 62+ Years       | n/a       | n/a      | 1,422     | 13.3%        | 62+ Years       | n/a       | n/a       | 1,555      | 12.9%          |