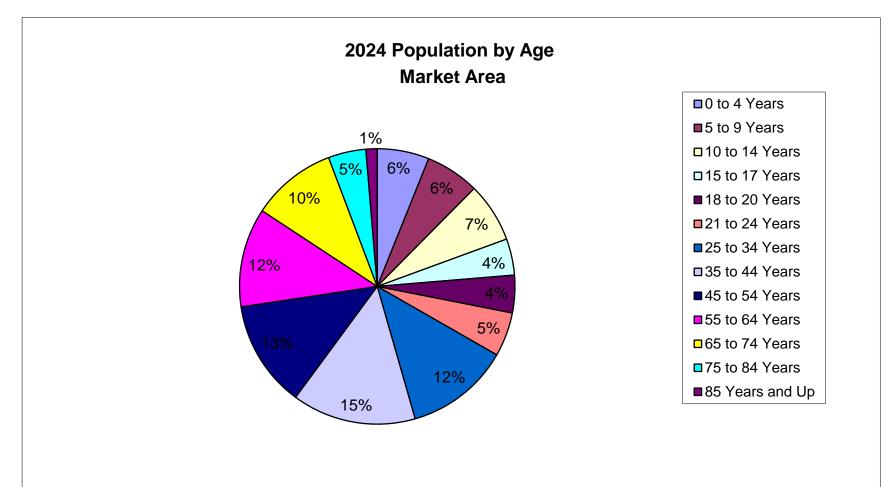

#### **POPULATION DATA**

© 2024 All rights reserved

Ribbon Demographics, LLC www.ribbondata.com Tel: 916-880-1644

|                                 |                 |             |             |             |                 |             |             |             |                 |                              | 101. 3      | 10-000-1044 |  |
|---------------------------------|-----------------|-------------|-------------|-------------|-----------------|-------------|-------------|-------------|-----------------|------------------------------|-------------|-------------|--|
| Market Area                     |                 |             |             |             |                 |             |             |             |                 |                              |             |             |  |
| Percent Population by Age & Sex |                 |             |             |             |                 |             |             |             |                 |                              |             |             |  |
| Census 2020                     |                 |             |             |             | Current         | Year Esti   | mates - 202 | 24          | Five-Ye         | Five-Year Projections - 2029 |             |             |  |
|                                 | Age             | Male        | Female      | Total       | Age             | Male        | Female      | Total       | Age             | Male                         | Female      | Total       |  |
|                                 | 0 to 4 Years    | 3.1%        | 3.1%        | 6.2%        | 0 to 4 Years    | 3.1%        | 3.0%        | 6.1%        | 0 to 4 Years    | 3.0%                         | 2.9%        | 5.9%        |  |
|                                 | 5 to 9 Years    | 3.6%        | 3.4%        | 7.0%        | 5 to 9 Years    | 3.2%        | 3.1%        | 6.3%        | 5 to 9 Years    | 3.0%                         | 2.9%        | 6.0%        |  |
|                                 | 10 to 14 Years  | 3.7%        | 3.7%        | 7.4%        | 10 to 14 Years  | 3.6%        | 3.4%        | 7.0%        | 10 to 14 Years  | 3.2%                         | 3.1%        | 6.2%        |  |
|                                 | 15 to 17 Years  | 2.3%        | 2.3%        | 4.5%        | 15 to 17 Years  | 2.2%        | 2.1%        | 4.3%        | 15 to 17 Years  | 2.1%                         | 2.0%        | 4.1%        |  |
|                                 | 18 to 20 Years  | 2.0%        | 1.7%        | <i>3.7%</i> | 18 to 20 Years  | 2.3%        | 2.2%        | 4.4%        | 18 to 20 Years  | 2.3%                         | 2.2%        | 4.4%        |  |
|                                 | 21 to 24 Years  | 2.3%        | 2.1%        | 4.4%        | 21 to 24 Years  | 2.7%        | 2.5%        | 5.2%        | 21 to 24 Years  | 2.9%                         | 2.8%        | <i>5.7%</i> |  |
|                                 | 25 to 34 Years  | 7.1%        | 6.7%        | 13.8%       | 25 to 34 Years  | 6.4%        | 5.9%        | 12.3%       | 25 to 34 Years  | 6.2%                         | 5.7%        | 11.9%       |  |
|                                 | 35 to 44 Years  | 7.5%        | 7.3%        | 14.8%       | 35 to 44 Years  | 7.4%        | 7.1%        | 14.5%       | 35 to 44 Years  | 7.0%                         | 6.6%        | 13.5%       |  |
|                                 | 45 to 54 Years  | 6.1%        | 5.9%        | 12.0%       | 45 to 54 Years  | 6.3%        | 6.2%        | 12.5%       | 45 to 54 Years  | 6.7%                         | 6.7%        | 13.4%       |  |
|                                 | 55 to 64 Years  | 6.1%        | 6.3%        | 12.3%       | 55 to 64 Years  | 5.8%        | 5.8%        | 11.6%       | 55 to 64 Years  | 5.5%                         | 5.5%        | 11.0%       |  |
|                                 | 65 to 74 Years  | 4.5%        | 4.5%        | 9.0%        | 65 to 74 Years  | 4.8%        | 5.1%        | 10.0%       | 65 to 74 Years  | 5.0%                         | 5.4%        | 10.4%       |  |
|                                 | 75 to 84 Years  | 1.6%        | 1.8%        | 3.4%        | 75 to 84 Years  | 2.1%        | 2.3%        | 4.4%        | 75 to 84 Years  | 2.7%                         | 3.1%        | 5.9%        |  |
|                                 | 85 Years and Up | <u>0.5%</u> | <u>0.8%</u> | <u>1.3%</u> | 85 Years and Up | <u>0.5%</u> | <u>0.8%</u> | <u>1.3%</u> | 85 Years and Up | <u>0.6%</u>                  | <u>0.9%</u> | <u>1.5%</u> |  |
|                                 | Total           | 50.5%       | 49.5%       | 100.0%      | Total           | 50.3%       | 49.7%       | 100.0%      | Total           | <i>50.1%</i>                 | 49.9%       | 100.0%      |  |
|                                 | 62+ Years       | n/a         | n/a         | 17.3%       | 62+ Years       | n/a         | n/a         | 19.2%       | 62+ Years       | n/a                          | n/a         | 21.0%       |  |