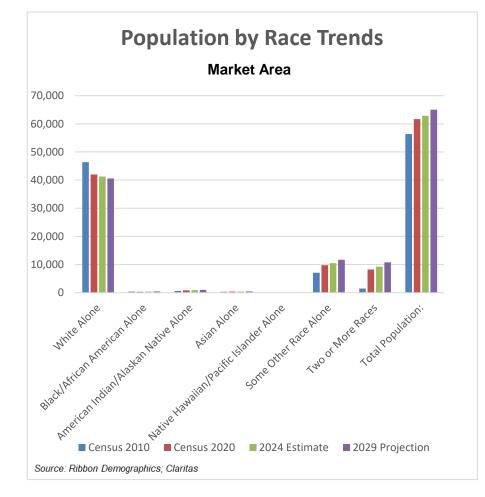

### Ribbon Demographics, LLC

www.ribbondata.com

Tel: 916-880-1644

| Market Area                            |                                      |             |                                      |              |                                               |              |                                                 |              |  |  |  |  |  |
|----------------------------------------|--------------------------------------|-------------|--------------------------------------|--------------|-----------------------------------------------|--------------|-------------------------------------------------|--------------|--|--|--|--|--|
| Population by Race Trends              |                                      |             |                                      |              |                                               |              |                                                 |              |  |  |  |  |  |
|                                        |                                      |             |                                      |              |                                               |              |                                                 |              |  |  |  |  |  |
| Paga                                   | <u>Census 2010</u><br>Number Percent |             | <u>Census 2020</u><br>Number Percent |              | <u>2024 Estimate</u><br>Number <i>Percent</i> |              | <u>2029 Projection</u><br>Number <i>Percent</i> |              |  |  |  |  |  |
| Race                                   |                                      |             |                                      |              |                                               |              |                                                 |              |  |  |  |  |  |
| White Alone                            | 46,370                               | 82.2%       | 42,038                               | 68.1%        | 41,292                                        | 65.7%        | 40,570                                          | 62.4%        |  |  |  |  |  |
| Black/African American Alone           | 383                                  | 0.7%        | 335                                  | 0.5%         | 389                                           | 0.6%         | 468                                             | 0.7%         |  |  |  |  |  |
| American Indian/Alaskan Native Alone   | 637                                  | 1.1%        | 870                                  | 1.4%         | 923                                           | 1.5%         | 1,004                                           | 1.5%         |  |  |  |  |  |
| Asian Alone                            | 370                                  | 0.7%        | 411                                  | 0.7%         | 424                                           | 0.7%         | 445                                             | 0.7%         |  |  |  |  |  |
| Native Hawaiian/Pacific Islander Alone | 45                                   | 0.1%        | 40                                   | 0.1%         | 47                                            | 0.1%         | 57                                              | 0.1%         |  |  |  |  |  |
| Some Other Race Alone                  | 7,127                                | 12.6%       | 9,751                                | 15.8%        | 10,528                                        | 16.7%        | 11,705                                          | 18.0%        |  |  |  |  |  |
| Two or More Races                      | <u>1,456</u>                         | <u>2.6%</u> | <u>8,240</u>                         | <u>13.4%</u> | <u>9,264</u>                                  | <u>14.7%</u> | <u>10,778</u>                                   | <u>16.6%</u> |  |  |  |  |  |
| Total Population:                      | 56,388                               | 100.0%      | 61,685                               | 100.0%       | 62,867                                        | 100.0%       | 65,027                                          | 100.0%       |  |  |  |  |  |
| Source: Ribbon Demographics; Claritas  |                                      |             |                                      |              |                                               |              |                                                 |              |  |  |  |  |  |