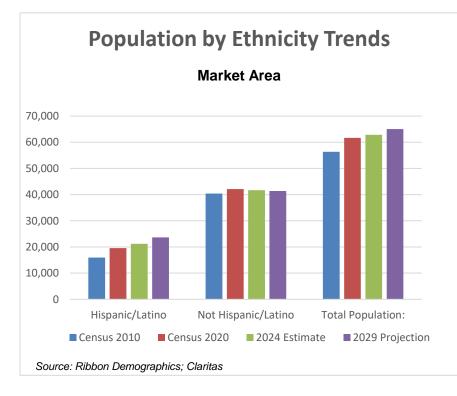

### Market Area Population by Ethnicity Trends

|                          | <u>Census 2010</u> |              | <u>Census 2020</u> |              | 2024 Estimate |              | 2029 Projection |              |
|--------------------------|--------------------|--------------|--------------------|--------------|---------------|--------------|-----------------|--------------|
| Race                     | Number             | Percent      | Number             | Percent      | Number        | Percent      | Number          | Percent      |
| Hispanic/Latino          | 15,974             | 28.3%        | 19,564             | 31.7%        | 21,186        | 33.7%        | 23,634          | 36.3%        |
| Not Hispanic/Latino      | <u>40,414</u>      | <u>71.7%</u> | <u>42,121</u>      | <u>68.3%</u> | <u>41,681</u> | <u>66.3%</u> | <u>41,393</u>   | <u>63.7%</u> |
| Total Population:        | 56,388             | 100.0%       | 61,685             | 100.0%       | 62,867        | 100.0%       | 65,027          | 100.0%       |
| Source: Ribbon Demograph | ics; Claritas      |              |                    |              |               |              |                 |              |