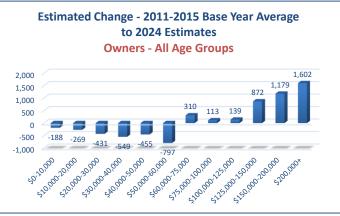

| 129        | 591        | 271       | 85         | 103       | 1,179        | 120.4%        |  |  |  |
| \$200,000+                                                       | <u>106</u> | <u>612</u> | 265       | <u>514</u> | 105       | <u>1,602</u> | <u>192.1%</u> |  |  |  |
| Total                                                            | 3          | 947        | 197       | 306        | 73        | 1,526        | 11.3%         |  |  |  |
| Percent Change                                                   | 0.1%       | 17.7%      | 8.6%      | 14.0%      | 5.0%      | 11.3%        |               |  |  |  |

#### **HISTA 3.1 Summary Data**

© 2024 All rights reserved

Ribbon Demographics, LLC www.ribbondata.com Tel: 916-880-1644









#### **HISTA 3.1 Summary Data**

© 2024 All rights reserved

#### Ribbon Demographics, LLC www.ribbondata.com

Tel: 916-880-1644

|                   |                           |           |             |            | 1011      | 010 000 104  |  |  |
|-------------------|---------------------------|-----------|-------------|------------|-----------|--------------|--|--|
|                   |                           | Mar       | ket Area    |            |           |              |  |  |
|                   | Renter & Owner Households |           |             |            |           |              |  |  |
|                   |                           | Age 15    | to 54 Years |            |           |              |  |  |
|                   |                           | Year 20