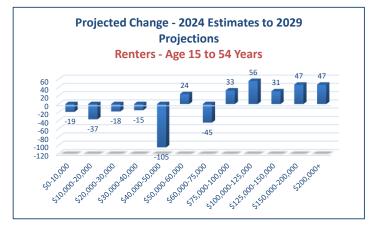

### HISTA 3.1 Summary Data

© 2024 All rights reserved

Ribbon Demographics, LLC www.ribbondata.com

Tel: 916-880-1644

|                                                             |              |              |              |             |              | I ei       | : 916-880-1644 |  |  |  |
|-------------------------------------------------------------|--------------|--------------|--------------|-------------|--------------|------------|----------------|--|--|--|
|                                                             |              |              | Market A     | rea         |              |            |                |  |  |  |
|                                                             |              | R            | enter Hous   | eholds      |              |            |                |  |  |  |
|                                                             |              | /            | Age 15 to 54 | Years       |              |            |                |  |  |  |
| Es                                                          | stimated Cho | ange - 2011- | 2015 Base Y  | ear Average | to 2024 Esti | mates      |                |  |  |  |
| 1-Person 2-Person 3-Person 4-Person 5+-Person Total Percent |              |              |              |             |              |            |                |  |  |  |
|                                                             | Household    | Household    | Household    | Household   | Household    | Change     | Change         |  |  |  |
| \$0-10,000                                                  | -22          | -36          | -16          | -73         | -11          | -158       | -46.3%         |  |  |  |
| \$10,000-20,000                                             | -99          | -22          | -88          | -7          | -22          | -238       | -48.2%         |  |  |  |
| \$20,000-30,000                                             | -60          | -73          | -64          | 0           | -120         | -317       | -46.1%         |  |  |  |
| \$30,000-40,000                                             | -116         | -28          | -98          | -71         | -122         | -435       | -57.5%         |  |  |  |
| \$40,000-50,000                                             | -12          | -42          | -18          | 12          | -8           | -68        | -9.1%          |  |  |  |
| \$50,000-60,000                                             | 8            | -43          | -12          | -53         | -29          | -129       | -21.7%         |  |  |  |
| \$60,000-75,000                                             | 108          | -3           | 26           | -10         | 67           | 188        | 34.7%          |  |  |  |
| \$75,000-100,000                                            | 76           | -88          | 187          | 25          | 37           | 237        | 32.7%          |  |  |  |
| \$100,000-125,000                                           | 37           | -24          | 146          | 136         | 312          | 607        | 186.2%         |  |  |  |
| \$125,000-150,000                                           | 25           | 31           | 46           | 8           | 18           | 128        | 173.0%         |  |  |  |
| \$150,000-200,000                                           | 1            | 51           | 9            | 28          | 5            | 94         | 204.3%         |  |  |  |
| \$200,000+                                                  | <u>126</u>   | <u>23</u>    | <u>8</u>     | <u>9</u>    | 8            | <u>174</u> | <u>756.5%</u>  |  |  |  |
| Total Change                                                | 72           | -254         | 126          | 4           | 135          | 83         | 1.6%           |  |  |  |
| Percent Change                                              | 5.6%         | -22.8%       | 12.6%        | 0.5%        | 11.7%        | 1.6%       |                |  |  |  |