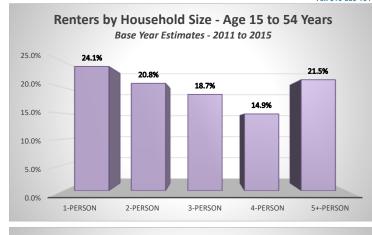

### Ribbon Demographics, LLC www.ribbondata.com

Tel: 916-880-1644

|                                               |             | Mai        | ket Area   |           |             |        |  |  |
|-----------------------------------------------|-------------|------------|------------|-----------|-------------|--------|--|--|
|                                               |             | Percent Re | nter House | holds     |             |        |  |  |
| Age 15 to 54 Years                            |             |            |            |           |             |        |  |  |
| Base Year: 2011 - 2015 Estimates              |             |            |            |           |             |        |  |  |
| 1-Person 2-Person 3-Person 4-Person 5+-Person |             |            |            |           |             |        |  |  |
|                                               | Household   | Household  | Household  | Household | Household   | Total  |  |  |
| \$0-10,000                                    | 2.4%        | 1.0%       | 0.5%       | 2.2%      | 0.3%        | 6.4%   |  |  |
| \$10,000-20,000                               | 4.1%        | 1.6%       | 2.6%       | 0.1%      | 0.8%        | 9.2%   |  |  |
| \$20,000-30,000                               | 3.5%        | 2.4%       | 2.8%       | 0.2%      | 3.9%        | 12.8%  |  |  |
| \$30,000-40,000                               | 4.1%        | 1.1%       | 2.6%       | 1.9%      | 4.4%        | 14.1%  |  |  |
| \$40,000-50,000                               | 4.8%        | 1.6%       | 3.8%       | 0.9%      | 2.8%        | 14.0%  |  |  |
| \$50,000-60,000                               | 1.5%        | 3.7%       | 1.7%       | 2.2%      | 2.0%        | 11.1%  |  |  |
| \$60,000-75,000                               | 1.8%        | 2.7%       | 1.6%       | 2.0%      | 2.0%        | 10.1%  |  |  |
| \$75,000-100,000                              | 1.4%        | 3.9%       | 1.6%       | 4.1%      | 2.5%        | 13.5%  |  |  |
| \$100,000-125,000                             | 0.1%        | 1.3%       | 1.2%       | 0.9%      | 2.6%        | 6.1%   |  |  |
| \$125,000-150,000                             | 0.1%        | 1.0%       | 0.1%       | 0.0%      | 0.1%        | 1.4%   |  |  |
| \$150,000-200,000                             | 0.0%        | 0.5%       | 0.1%       | 0.2%      | 0.0%        | 0.9%   |  |  |
| \$200,000+                                    | <u>0.3%</u> | 0.0%       | 0.0%       | 0.1%      | <u>0.0%</u> | 0.4%   |  |  |
| Total                                         | 24.1%       | 20.8%      | 18.7%      | 14.9%     | 21.5%       | 100.0% |  |  |