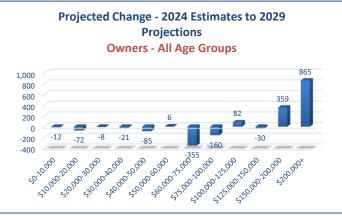

|  |  |  |  |  |
| \$125,000-150,000 | 14               | 53         | -37         | -37       | -23       | -30   | -1.6%        |  |  |  |  |  |
| \$150,000-200,000 | 42               | 148        | 59          | 38        | 72        | 359   | 16.6%        |  |  |  |  |  |
| \$200,000+        | <u>113</u>       | <u>306</u> | <u>63</u>   | 277       | 106       | 865   | <u>35.5%</u> |  |  |  |  |  |
| Total             | 132              | 287        | 34          | 93        | 23        | 569   | 3.8%         |  |  |  |  |  |
| Percent Change    | 5.8%             | 4.6%       | 1.4%        | 3.7%      | 1.5%      | 3.8%  |              |  |  |  |  |  |

#### **HISTA 3.1 Summary Data**

© 2024 All rights reserved

Ribbon Demographics, LLC www.ribbondata.com Tel: 916-880-1644









#### **HISTA 3.1 Summary Data**

© 2024 All rights reserved

#### Ribbon Demographics, LLC www.ribbondata.com

Tel: 916-880-1644

|                           |                                                                                                                                                                                              | Mar