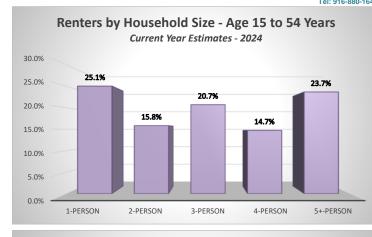

#### HISTA 3.1 Summary Data

© 2024 All rights reserved

Ribbon Demographics, LLC www.ribbondata.com

Tel: 916-880-1644

|                     |           |             |            |           | 101         | 310-000-1044 |  |  |  |
|---------------------|-----------|-------------|------------|-----------|-------------|--------------|--|--|--|
|                     |           | Mar         | ket Area   |           |             |              |  |  |  |
|                     |           | Percent Rei | nter House | holds     |             |              |  |  |  |
| Age 15 to 54 Years  |           |             |            |           |             |              |  |  |  |
| Year 2024 Estimates |           |             |            |           |             |              |  |  |  |
|                     | 1-Person  | 2-Person    | 3-Person   | 4-Person  | 5+-Person   |              |  |  |  |
|                     | Household | Household   | Household  | Household | Household   | Total        |  |  |  |
| \$0-10,000          | 1.9%      | 0.3%        | 0.2%       | 0.8%      | 0.1%        | 3.4%         |  |  |  |
| \$10,000-20,000     | 2.2%      | 1.1%        | 0.9%       | 0.0%      | 0.4%        | 4.7%         |  |  |  |
| \$20,000-30,000     | 2.4%      | 1.0%        | 1.6%       | 0.2%      | 1.6%        | 6.8%         |  |  |  |
| \$30,000-40,000     | 1.9%      | 0.5%        | 0.8%       | 0.6%      | 2.1%        | 5.9%         |  |  |  |
| \$40,000-50,000     | 4.5%      | 0.8%        | 3.4%       | 1.1%      | 2.6%        | 12.5%        |  |  |  |
| \$50,000-60,000     | 1.7%      | 2.8%        | 1.4%       | 1.2%      | 1.4%        | 8.6%         |  |  |  |
| \$60,000-75,000     | 3.7%      | 2.6%        | 2.1%       | 1.8%      | 3.2%        | 13.4%        |  |  |  |
| \$75,000-100,000    | 2.8%      | 2.2%        | 5.0%       | 4.5%      | 3.1%        | 17.7%        |  |  |  |
| \$100,000-125,000   | 0.7%      | 0.8%        | 3.9%       | 3.4%      | 8.3%        | 17.2%        |  |  |  |
| \$125,000-150,000   | 0.6%      | 1.5%        | 1.0%       | 0.2%      | 0.4%        | 3.7%         |  |  |  |
| \$150,000-200,000   | 0.0%      | 1.5%        | 0.3%       | 0.7%      | 0.1%        | 2.6%         |  |  |  |
| \$200,000+          | 2.6%      | <u>0.5%</u> | 0.1%       | 0.2%      | <u>0.1%</u> | 3.6%         |  |  |  |
| Total               | 25.1%     | 15.8%       | 20.7%      | 14.7%     | 23.7%       | 100.0%       |  |  |  |