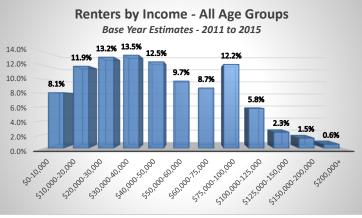

| Percent Renter Households        |             |             |             |             |             |             |  |  |  |
|----------------------------------|-------------|-------------|-------------|-------------|-------------|-------------|--|--|--|
| All Age Groups                   |             |             |             |             |             |             |  |  |  |
| Base Year: 2011 - 2015 Estimates |             |             |             |             |             |             |  |  |  |
|                                  | 1-Person    | 2-Person    | 3-Person    | 4-Person    | 5+-Person   |             |  |  |  |
|                                  | Household   | Household   | Household   | Household   | Household   | Total       |  |  |  |
| \$0-10,000                       | 4.7%        | 1.1%        | 0.4%        | 1.6%        | 0.3%        | 8.1%        |  |  |  |
| \$10,000-20,000                  | 7.4%        | 1.8%        | 2.0%        | 0.2%        | 0.6%        | 11.9%       |  |  |  |
| \$20,000-30,000                  | 4.7%        | 3.0%        | 2.1%        | 0.2%        | 3.3%        | 13.2%       |  |  |  |
| \$30,000-40,000                  | 4.7%        | 2.0%        | 2.0%        | 1.5%        | 3.4%        | 13.5%       |  |  |  |
| \$40,000-50,000                  | 4.3%        | 2.1%        | 3.0%        | 1.0%        | 2.1%        | 12.5%       |  |  |  |
| \$50,000-60,000                  | 2.2%        | 3.1%        | 1.3%        | 1.7%        | 1.5%        | 9.7%        |  |  |  |
| \$60,000-75,000                  | 2.1%        | 2.3%        | 1.3%        | 1.5%        | 1.5%        | 8.7%        |  |  |  |
| \$75,000-100,000                 | 2.0%        | 3.8%        | 1.4%        | 3.1%        | 1.9%        | 12.2%       |  |  |  |
| \$100,000-125,000                | 0.2%        | 1.8%        | 1.1%        | 0.7%        | 2.0%        | 5.8%        |  |  |  |
| \$125,000-150,000                | 0.4%        | 1.3%        | 0.1%        | 0.3%        | 0.2%        | 2.3%        |  |  |  |
| \$150,000-200,000                | 0.1%        | 1.0%        | 0.1%        | 0.2%        | 0.0%        | 1.5%        |  |  |  |
| \$200,000+                       | <u>0.3%</u> | <u>0.1%</u> | <u>0.0%</u> | <u>0.1%</u> | <u>0.1%</u> | <u>0.6%</u> |  |  |  |
| Total                            | 32.9%       | 23.4%       | 14.8%       | 12.1%       | 16.9%       | 100.0%      |  |  |  |