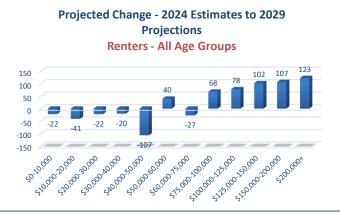

### HISTA 3.1 Summary Data

© 2024 All rights reserved

Ribbon Demographics, LLC www.ribbondata.com

Tel: 916-880-1644

|                                                             |              |              |              |             |              | I ei       | : 916-880-1644 |  |  |  |
|-------------------------------------------------------------|--------------|--------------|--------------|-------------|--------------|------------|----------------|--|--|--|
|                                                             |              |              | Market A     | rea         |              |            |                |  |  |  |
|                                                             |              | R            | enter Hous   | eholds      |              |            |                |  |  |  |
|                                                             |              | /            | Age 15 to 54 | Years       |              |            |                |  |  |  |
| Es                                                          | stimated Cho | ange - 2011- | 2015 Base Y  | ear Average | to 2024 Esti | mates      |                |  |  |  |
| 1-Person 2-Person 3-Person 4-Person 5+-Person Total Percent |              |              |              |             |              |            |                |  |  |  |
|                                                             | Household    | Household    | Household    | Household   | Household    | Change     | Change         |  |  |  |
| \$0-10,000                                                  | -22          | -36          | -16          | -73         | -11          | -158       | -46.3%         |  |  |  |
| \$10,000-20,000                                             | -99          | -22          | -88          | -7          | -22          | -238       | -48.2%         |  |  |  |
| \$20,000-30,000                                             | -60          | -73          | -64          | 0           | -120         | -317       | -46.1%         |  |  |  |
| \$30,000-40,000                                             | -116         | -28          | -98          | -71         | -122         | -435       | -57.5%         |  |  |  |
| \$40,000-50,000                                             | -12          | -42          | -18          | 12          | -8           | -68        | -9.1%          |  |  |  |
| \$50,000-60,000                                             | 8            | -43          | -12          | -53         | -29          | -129       | -21.7%         |  |  |  |
| \$60,000-75,000                                             | 108          | -3           | 26           | -10         | 67           | 188        | 34.7%          |  |  |  |
| \$75,000-100,000                                            | 76           | -88          | 187          | 25          | 37           | 237        | 32.7%          |  |  |  |
| \$100,000-125,000                                           | 37           | -24          | 146          | 136         | 312          | 607        | 186.2%         |  |  |  |
| \$125,000-150,000                                           | 25           | 31           | 46           | 8           | 18           | 128        | 173.0%         |  |  |  |
| \$150,000-200,000                                           | 1            | 51           | 9            | 28          | 5            | 94         | 204.3%         |  |  |  |
| \$200,000+                                                  | <u>126</u>   | <u>23</u>    | <u>8</u>     | <u>9</u>    | 8            | <u>174</u> | <u>756.5%</u>  |  |  |  |
| Total Change                                                | 72           | -254         | 126          | 4           | 135          | 83         | 1.6%           |  |  |  |
| Percent Change                                              | 5.6%         | -22.8%       | 12.6%        | 0.5%        | 11.7%        | 1.6%       |                |  |  |  |