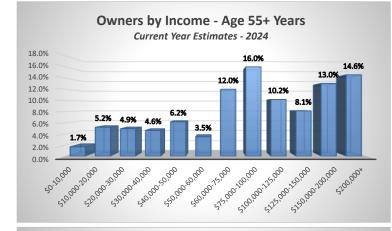

2%        | 3.4%      | 1.9%      | 2.6%        | 12.4%        |  |  |  |
| \$150,000-200,000                             | 1.3%        | 6.3%        | 3.6%      | 1.4%      | 1.8%        | 14.3%        |  |  |  |
| \$200,000+                                    | <u>1.0%</u> | <u>6.4%</u> | 2.2%      | 4.8%      | <u>1.8%</u> | <u>16.2%</u> |  |  |  |
| Total                                         | 15.2%       | 41.7%       | 16.4%     | 16.5%     | 10.2%       | 100.0%       |  |  |  |

#### HISTA 3.1 Summary Data

© 2024 All rights reserved

Ribbon Demographics, LLC www.ribbondata.com







Owners by Household Size - All Age Groups Current Year Estimates - 2024



#### HISTA 3.1 Summary Data © 2024 All rights reserved

Ribbon Demographics, LLC www.ribbondata.com

Tel: 916-880-1644





**Owners by Income - Age 62+ Years** Current Year Estimates - 2024 18.0% 16.6% 16.0% 13.7% 14.1% 14.0% 10.7% 12.0% 8.8% 10.0% 6.6% 6.89 5.7% 5.5% 6.3% 8.0% 6.0% 3.6% 4.0% 1.6% 2.0% 0.0% 540,00059,000 57500-100,00 5100,00725,00 51250012000 5150,0020,00 510,0020,00 530,000,40,00 50,0075,00 50-10,000 520,0030,00 550,0060,00 5200,00°



### HISTA 3.1 Summary Data

© 2024 All rights reserved

Ribbon Demographics, LLC www.ribbondata.com

Tel: 916-880-1644

|                   |                    |              |             |             |               | Ter    | : 916-880-1644 |  |  |  |
|-------------------|--------------------|--------------|-------------|-------------|---------------|--------|----------------|--|--|--|
|                   |                    |              | Market A