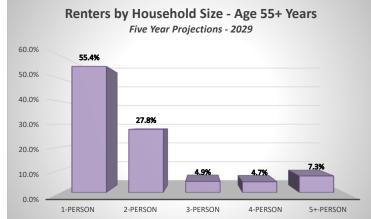

#### Percent Renter Households Aged 55+ Years

|                   | Base Year: 2011 - 2015 Estimates |             |             |             |             |             |  |  |  |  |
|-------------------|----------------------------------|-------------|-------------|-------------|-------------|-------------|--|--|--|--|
|                   | 1-Person                         | 2-Person    | 3-Person    | 4-Person    | 5+-Person   |             |  |  |  |  |
|                   | Household                        | Household   | Household   | Household   | Household   | Total       |  |  |  |  |
| \$0-10,000        | 11.9%                            | 1.2%        | 0.0%        | 0.0%        | 0.2%        | 13.3%       |  |  |  |  |
| \$10,000-20,000   | 17.6%                            | 2.4%        | 0.0%        | 0.2%        | 0.0%        | 20.2%       |  |  |  |  |
| \$20,000-30,000   | 8.3%                             | 4.7%        | 0.1%        | 0.0%        | 1.3%        | 14.4%       |  |  |  |  |
| \$30,000-40,000   | 6.5%                             | 5.0%        | 0.0%        | 0.1%        | 0.0%        | 11.5%       |  |  |  |  |
| \$40,000-50,000   | 2.6%                             | 3.7%        | 0.4%        | 1.4%        | 0.0%        | 8.1%        |  |  |  |  |
| \$50,000-60,000   | 4.1%                             | 1.3%        | 0.1%        | 0.0%        | 0.0%        | 5.5%        |  |  |  |  |
| \$60,000-75,000   | 3.1%                             | 1.2%        | 0.1%        | 0.0%        | 0.0%        | 4.4%        |  |  |  |  |
| \$75,000-100,000  | 3.9%                             | 3.4%        | 0.6%        | 0.0%        | 0.0%        | 7.9%        |  |  |  |  |
| \$100,000-125,000 | 0.5%                             | 3.4%        | 0.9%        | 0.0%        | 0.0%        | 4.8%        |  |  |  |  |
| \$125,000-150,000 | 1.1%                             | 2.3%        | 0.1%        | 1.3%        | 0.5%        | 5.3%        |  |  |  |  |
| \$150,000-200,000 | 0.6%                             | 2.5%        | 0.1%        | 0.1%        | 0.1%        | 3.4%        |  |  |  |  |
| \$200,000+        | <u>0.3%</u>                      | <u>0.2%</u> | <u>0.2%</u> | <u>0.1%</u> | <u>0.2%</u> | <u>1.0%</u> |  |  |  |  |
| Total             | 60.5%                            | 31.3%       | 2.5%        | 3.3%        | 2.4%        | 100.0%      |  |  |  |  |