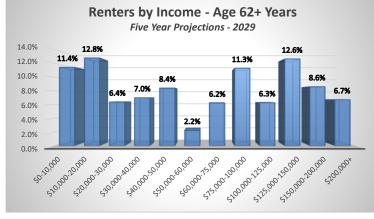

#### **HISTA 3.1 Summary Data**

© 2024 All rights reserved

Ribbon Demographics, LLC www.ribbondata.com Tel: 916-880-1644

Renters by Household Size - Age 62+ Years Base Year Estimates - 2011 to 2015 70.0% 65.5% 60.0% 50.0% 40.0% 27.5% 30.0% 20.0% 2.8% 10.0% 1.5% 0.0% 1-PERSON 2-PERSON 3-PERSON 4-PERSON 5+-PERSON