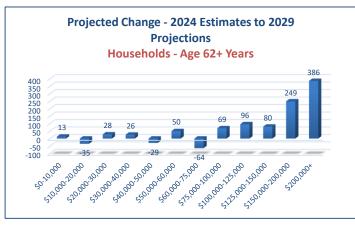

| 86          | -22        | -35          | -6          | 72         | 3.1%         |  |  |
| \$150,000-200,000 | 68                        | 180         | 70         | 57           | 91          | 466        | 18.8%        |  |  |
| \$200,000+        | <u>171</u>                | <u>329</u>  | <u>72</u>  | <u>297</u>   | 119         | <u>988</u> | <u>36.2%</u> |  |  |
| Total             | 219                       | 263         | 134        | 125          | 107         | 848        | 3.7%         |  |  |
| Percent Change    | 4.4%                      | 3.4%        | 3.6%       | 3.7%         | 3.6%        | 3.7%       |              |  |  |

#### **HISTA 3.1 Summary Data**

© 2024 All rights reserved

Ribbon Demographics, LLC www.ribbondata.com Tel: 916-880-1644