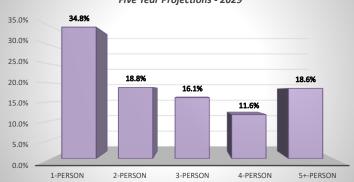

% 5.5% \$10,000-20,000 1.3% 0.4% 0.1% 0.3% 6.9% 4.8% \$20,000-30,000 2.9% 1.2% 1.3% 0.2% 6.9% 1.3% \$30,000-40,000 0.7% 2.5% 0.5% 5.9% 1.1% 1.1% \$40,000-50,000 3.3% 1.9% 2.1% 1.0% 1.9% 10.1% \$50,000-60,000 1.6% 1.2% 1.4% 1.0% 1.6% 6.8% \$60,000-75,000 4.0% 2.0% 1.4% 1.1% 1.8% 10.3% \$75,000-100,000 3.7% 2.8% 3.8% 3.3% 2.2% 15.7% \$100,000-125,000 1.1% 1.3% 3.4% 2.1% 6.4% 14.3% 2.4% \$125,000-150,000 2.4% 0.9% 0.5% 1.0% 7.2% \$150,000-200,000 1.2% 2.4% 0.4% 0.8% 0.6% 5.3% \$200,000+ <u>3.1%</u> 0.8% 0.3% <u>0.5%</u> <u>0.5%</u> <u>5.2%</u> Total 34.8% 18.8% 16.1% 11.6% 18.6% 100.0%

#### **HISTA 3.1 Summary Data**

© 2024 All rights reserved

Ribbon Demographics, LLC www.ribbondata.com

Tel: 916-880-1644







#### Renters by Household Size - All Age Groups Five Year Projections - 2029



#### HISTA 3.1 Summary Data

© 2024 All rights reserved

Ribbon Demographics, LLC www.ribbondata.com

Tel: 916-880-1644









### HISTA 3.1 Summary Data

© 2024 All rights reserved

Ribbon Demographics, LLC www.ribbondata.com

Tel: 916-880-16

|                   |                    |             |            |              |             | Tel       | : 916-880-1644 |  |  |  |
|-------------------|--------------------|-------------|------------|--------------|-------------|-----------|----------------|--|--|--|
|                   |                    |             | Market A   | rea          |             |           |                |  |  |  |
| Renter Households |                    |             |            |              |             |           |                |  |  |  |
|