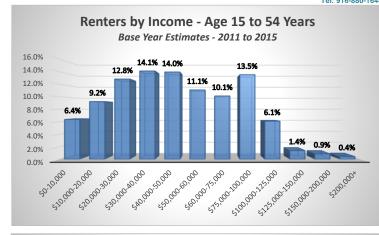

### Ribbon Demographics, LLC www.ribbondata.com

Tel: 916-880-1644

|                                               |             | Mai        | ket Area   |           |             |        |  |  |
|-----------------------------------------------|-------------|------------|------------|-----------|-------------|--------|--|--|
|                                               |             | Percent Re | nter House | holds     |             |        |  |  |
| Age 15 to 54 Years                            |             |            |            |           |             |        |  |  |
| Base Year: 2011 - 2015 Estimates              |             |            |            |           |             |        |  |  |
| 1-Person 2-Person 3-Person 4-Person 5+-Person |             |            |            |           |             |        |  |  |
|                                               | Household   | Household  | Household  | Household | Household   | Total  |  |  |
| \$0-10,000                                    | 2.4%        | 1.0%       | 0.5%       | 2.2%      | 0.3%        | 6.4%   |  |  |
| \$10,000-20,000                               | 4.1%        | 1.6%       | 2.6%       | 0.1%      | 0.8%        | 9.2%   |  |  |
| \$20,000-30,000                               | 3.5%        | 2.4%       | 2.8%       | 0.2%      | 3.9%        | 12.8%  |  |  |
| \$30,000-40,000                               | 4.1%        | 1.1%       | 2.6%       | 1.9%      | 4.4%        | 14.1%  |  |  |
| \$40,000-50,000                               | 4.8%        | 1.6%       | 3.8%       | 0.9%      | 2.8%        | 14.0%  |  |  |
| \$50,000-60,000                               | 1.5%        | 3.7%       | 1.7%       | 2.2%      | 2.0%        | 11.1%  |  |  |
| \$60,000-75,000                               | 1.8%        | 2.7%       | 1.6%       | 2.0%      | 2.0%        | 10.1%  |  |  |
| \$75,000-100,000                              | 1.4%        | 3.9%       | 1.6%       | 4.1%      | 2.5%        | 13.5%  |  |  |
| \$100,000-125,000                             | 0.1%        | 1.3%       | 1.2%       | 0.9%      | 2.6%        | 6.1%   |  |  |
| \$125,000-150,000                             | 0.1%        | 1.0%       | 0.1%       | 0.0%      | 0.1%        | 1.4%   |  |  |
| \$150,000-200,000                             | 0.0%        | 0.5%       | 0.1%       | 0.2%      | 0.0%        | 0.9%   |  |  |
| \$200,000+                                    | <u>0.3%</u> | 0.0%       | 0.0%       | 0.1%      | <u>0.0%</u> | 0.4%   |  |  |
| Total                                         | 24.1%       | 20.8%      | 18.7%      | 14.9%     | 21.5%       | 100.0% |  |  |