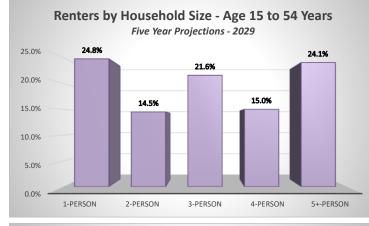

### Ribbon Demographics, LLC www.ribbondata.com

Tel: 916-880-1644

|                                               |             | Mai        | ket Area   |           |             |        |  |  |
|-----------------------------------------------|-------------|------------|------------|-----------|-------------|--------|--|--|
|                                               |             | Percent Re | nter House | holds     |             |        |  |  |
| Age 15 to 54 Years                            |             |            |            |           |             |        |  |  |
| Base Year: 2011 - 2015 Estimates              |             |            |            |           |             |        |  |  |
| 1-Person 2-Person 3-Person 4-Person 5+-Person |             |            |            |           |             |        |  |  |
|                                               | Household   | Household  | Household  | Household | Household   | Total  |  |  |
| \$0-10,000                                    | 2.4%        | 1.0%       | 0.5%       | 2.2%      | 0.3%        | 6.4%   |  |  |
| \$10,000-20,000                               | 4.1%        | 1.6%       | 2.6%       | 0.1%      | 0.8%        | 9.2%   |  |  |
| \$20,000-30,000                               | 3.5%        | 2.4%       | 2.8%       | 0.2%      | 3.9%        | 12.8%  |  |  |
| \$30,000-40,000                               | 4.1%        | 1.1%       | 2.6%       | 1.9%      | 4.4%        | 14.1%  |  |  |
| \$40,000-50,000                               | 4.8%        | 1.6%       | 3.8%       | 0.9%      | 2.8%        | 14.0%  |  |  |
| \$50,000-60,000                               | 1.5%        | 3.7%       | 1.7%       | 2.2%      | 2.0%        | 11.1%  |  |  |
| \$60,000-75,000                               | 1.8%        | 2.7%       | 1.6%       | 2.0%      | 2.0%        | 10.1%  |  |  |
| \$75,000-100,000                              | 1.4%        | 3.9%       | 1.6%       | 4.1%      | 2.5%        | 13.5%  |  |  |
| \$100,000-125,000                             | 0.1%        | 1.3%       | 1.2%       | 0.9%      | 2.6%        | 6.1%   |  |  |
| \$125,000-150,000                             | 0.1%        | 1.0%       | 0.1%       | 0.0%      | 0.1%        | 1.4%   |  |  |
| \$150,000-200,000                             | 0.0%        | 0.5%       | 0.1%       | 0.2%      | 0.0%        | 0.9%   |  |  |
| \$200,000+                                    | <u>0.3%</u> | 0.0%       | 0.0%       | 0.1%      | <u>0.0%</u> | 0.4%   |  |  |
| Total                                         | 24.1%       | 20.8%      | 18.7%      | 14.9%     | 21.5%       | 100.0% |  |  |