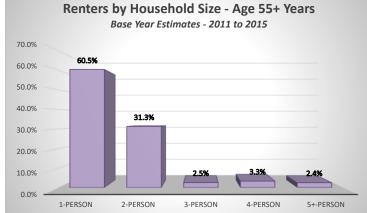

#### Percent Renter Households Aged 55+ Years

|                   | Base Year: 2011 - 2015 Estimates |             |             |             |             |             |  |  |  |  |
|-------------------|----------------------------------|-------------|-------------|-------------|-------------|-------------|--|--|--|--|
|                   | 1-Person                         | 2-Person    | 3-Person    | 4-Person    | 5+-Person   |             |  |  |  |  |
|                   | Household                        | Household   | Household   | Household   | Household   | Total       |  |  |  |  |
| \$0-10,000        | 11.9%                            | 1.2%        | 0.0%        | 0.0%        | 0.2%        | 13.3%       |  |  |  |  |
| \$10,000-20,000   | 17.6%                            | 2.4%        | 0.0%        | 0.2%        | 0.0%        | 20.2%       |  |  |  |  |
| \$20,000-30,000   | 8.3%                             | 4.7%        | 0.1%        | 0.0%        | 1.3%        | 14.4%       |  |  |  |  |
| \$30,000-40,000   | 6.5%                             | 5.0%        | 0.0%        | 0.1%        | 0.0%        | 11.5%       |  |  |  |  |
| \$40,000-50,000   | 2.6%                             | 3.7%        | 0.4%        | 1.4%        | 0.0%        | 8.1%        |  |  |  |  |
| \$50,000-60,000   | 4.1%                             | 1.3%        | 0.1%        | 0.0%        | 0.0%        | 5.5%        |  |  |  |  |
| \$60,000-75,000   | 3.1%                             | 1.2%        | 0.1%        | 0.0%        | 0.0%        | 4.4%        |  |  |  |  |
| \$75,000-100,000  | 3.9%                             | 3.4%        | 0.6%        | 0.0%        | 0.0%        | 7.9%        |  |  |  |  |
| \$100,000-125,000 | 0.5%                             | 3.4%        | 0.9%        | 0.0%        | 0.0%        | 4.8%        |  |  |  |  |
| \$125,000-150,000 | 1.1%                             | 2.3%        | 0.1%        | 1.3%        | 0.5%        | 5.3%        |  |  |  |  |
| \$150,000-200,000 | 0.6%                             | 2.5%        | 0.1%        | 0.1%        | 0.1%        | 3.4%        |  |  |  |  |
| \$200,000+        | <u>0.3%</u>                      | <u>0.2%</u> | <u>0.2%</u> | <u>0.1%</u> | <u>0.2%</u> | <u>1.0%</u> |  |  |  |  |
| Total             | 60.5%                            | 31.3%       | 2.5%        | 3.3%        | 2.4%        | 100.0%      |  |  |  |  |