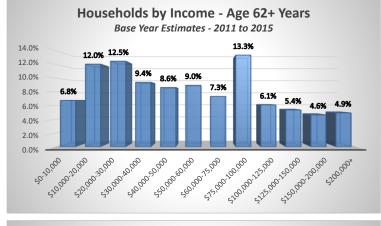

### Percent Renter & Owner Households

|                   |             | Aged          | 62+ Years     |           |             |             |
|-------------------|-------------|---------------|---------------|-----------|-------------|-------------|
|                   | Ba          | ise Year: 201 | 11 - 2015 Est | timates   |             |             |
|                   | 1-Person    | 2-Person      | 3-Person      | 4-Person  | 5+-Person   |             |
|                   | Household   | Household     | Household     | Household | Household   | Total       |
| \$0-10,000        | 5.1%        | 1.2%          | 0.4%          | 0.0%      | 0.1%        | 6.8%        |
| \$10,000-20,000   | 9.0%        | 1.7%          | 1.2%          | 0.0%      | 0.0%        | 12.0%       |
| \$20,000-30,000   | 7.0%        | 4.7%          | 0.7%          | 0.1%      | 0.0%        | 12.5%       |
| \$30,000-40,000   | 4.4%        | 4.8%          | 0.1%          | 0.0%      | 0.0%        | 9.4%        |
| \$40,000-50,000   | 3.7%        | 3.5%          | 0.8%          | 0.6%      | 0.1%        | 8.6%        |
| \$50,000-60,000   | 2.4%        | 6.0%          | 0.3%          | 0.2%      | 0.0%        | 9.0%        |
| \$60,000-75,000   | 1.9%        | 4.7%          | 0.5%          | 0.2%      | 0.0%        | 7.3%        |
| \$75,000-100,000  | 3.5%        | 8.7%          | 0.8%          | 0.2%      | 0.1%        | 13.3%       |
| \$100,000-125,000 | 0.6%        | 4.5%          | 0.7%          | 0.2%      | 0.1%        | 6.1%        |
| \$125,000-150,000 | 0.7%        | 4.0%          | 0.4%          | 0.1%      | 0.2%        | 5.4%        |
| \$150,000-200,000 | 0.6%        | 3.1%          | 0.3%          | 0.0%      | 0.7%        | 4.6%        |
| \$200,000+        | <u>0.7%</u> | <u>3.6%</u>   | <u>0.1%</u>   | 0.0%      | <u>0.5%</u> | <u>4.9%</u> |
| Total             | 39.6%       | 50.4%         | 6.3%          | 1.7%      | 1.9%        | 100.0%      |