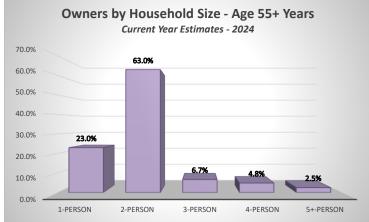

#### Percent Owner Households Aged 55+ Years

Base Vear: 2011 - 2015 Estimates

| Base real. 2011 - 2013 Estimates |           |           |           |           |             |             |  |
|----------------------------------|-----------|-----------|-----------|-----------|-------------|-------------|--|
|                                  | 1-Person  | 2-Person  | 3-Person  | 4-Person  | 5+-Person   |             |  |
|                                  | Household | Household | Household | Household | Household   | Total       |  |
| \$0-10,000                       | 2.3%      | 1.1%      | 0.3%      | 0.0%      | 0.0%        | 3.8%        |  |
| \$10,000-20,000                  | 4.7%      | 2.0%      | 1.9%      | 0.0%      | 0.0%        | 8.6%        |  |
| \$20,000-30,000                  | 4.8%      | 3.3%      | 1.0%      | 0.2%      | 0.0%        | 9.2%        |  |
| \$30,000-40,000                  | 3.7%      | 3.9%      | 0.1%      | 0.0%      | 0.0%        | 7.8%        |  |
| \$40,000-50,000                  | 3.5%      | 4.6%      | 0.5%      | 0.0%      | 0.1%        | 8.8%        |  |
| \$50,000-60,000                  | 1.7%      | 8.8%      | 0.2%      | 0.2%      | 0.0%        | 10.9%       |  |
| \$60,000-75,000                  | 1.4%      | 5.4%      | 0.3%      | 0.2%      | 0.0%        | 7.3%        |  |
| \$75,000-100,000                 | 2.4%      | 11.7%     | 1.4%      | 1.1%      | 0.0%        | 16.6%       |  |
| \$100,000-125,000                | 0.6%      | 7.0%      | 0.7%      | 0.5%      | 0.3%        | 9.0%        |  |
| \$125,000-150,000                | 0.2%      | 4.3%      | 0.4%      | 0.4%      | 0.6%        | 6.0%        |  |
| \$150,000-200,000                | 0.7%      | 3.7%      | 0.4%      | 0.0%      | 0.8%        | 5.6%        |  |
| \$200,000+                       | 0.6%      | 4.3%      | 0.4%      | 0.6%      | <u>0.4%</u> | <u>6.3%</u> |  |
| Total                            | 26.7%     | 60.0%     | 7.6%      | 3.4%      | 2.3%        | 100.0%      |  |