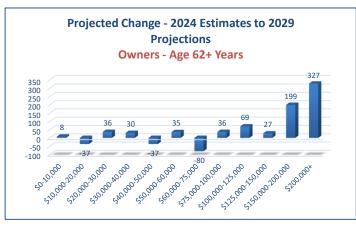

|  |  |  |  |  |
| \$125,000-150,000 | 14               | 53         | -37         | -37       | -23       | -30   | -1.6%        |  |  |  |  |  |
| \$150,000-200,000 | 42               | 148        | 59          | 38        | 72        | 359   | 16.6%        |  |  |  |  |  |
| \$200,000+        | <u>113</u>       | <u>306</u> | <u>63</u>   | 277       | 106       | 865   | <u>35.5%</u> |  |  |  |  |  |
| Total             | 132              | 287        | 34          | 93        | 23        | 569   | 3.8%         |  |  |  |  |  |
| Percent Change    | 5.8%             | 4.6%       | 1.4%        | 3.7%      | 1.5%      | 3.8%  |              |  |  |  |  |  |

#### **HISTA 3.1 Summary Data**

© 2024 All rights reserved

Ribbon Demographics, LLC www.ribbondata.com Tel: 916-880-1644









#### **HISTA 3.1 Summary Data**

© 2024 All rights reserved

#### Ribbon Demographics, LLC www.ribbondata.com

Tel: 916-880-1644

|                           |                                                                                                                                                                                              | Mar