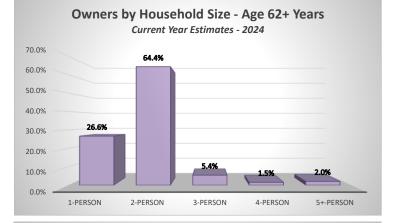

#### **Percent Owner Households** Aged 62+ Years Base Year: 2011 - 2015 Estimates 4-Person 3-Person 1-Person 2-Person 5+-Person Total Household Household Household Household Household \$0-10,000 2.4% 1.1% 0.5% 0.0% 0.1% 4.1% \$10,000-20,000 10.1% 6.6% 1.8% 1.6% 0.0% 0.1% \$20,000-30,000 6.6% 4.2% 0.9% 0.1% 0.1% 11.8% \$30,000-40,000 3.9% 4.7% 0.1% 0.0% 0.1% 8.8% \$40,000-50,000 3.8% 4.0% 0.8% 0.1% 0.1% 8.8% \$50,000-60,000 2.0% 7.2% 0.4% 0.3% 0.0% 9.9% \$60,000-75,000 1.5% 5.6% 0.6% 0.3% 0.0% 8.0% \$75,000-100,000 2.7% 10.7% 0.1% 14.9% 1.1% 0.3% \$100,000-125,000 0.6% 5.2% 0.5% 0.2% 0.2% 6.7% \$125,000-150,000 0.4% 4.7% 0.5% 0.1% 0.1% 5.7% \$150,000-200,000 0.5% 3.4% 0.3% 0.0% 0.8% 5.1% \$200,000+ <u>0.8%</u> <u>4.6%</u> <u>0.6%</u> <u>6.0%</u> <u>0.1%</u> <u>0.0%</u> 31.9% 57.2% 1.4% 2.0% Total 7.3% 100.0%