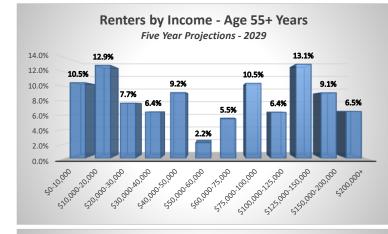

#### HISTA 3.1 Summary Data

© 2024 All rights reserved

Ribbon Demographics, LLC www.ribbondata.com Tel: 916-880-1644

Renters by Income - Age 55+ Years Base Year Estimates - 2011 to 2015 25.0% 20.2% 20.0% 1 4% 13.3% 15.0% 11.5% 8.1% 7.9% 10.0% 5.5% 4.8% 5.3% 4.4% 3.4% 5.0% 1.0% 0.0% 575,00-100,00 51250012000 510,0020,00 \$20,0030,00 530,000,40,00 340,0050,00 550,0060,00 5100,00125,00 5350,0020,000 50,00,75,00 50-10,000 5200,000\*