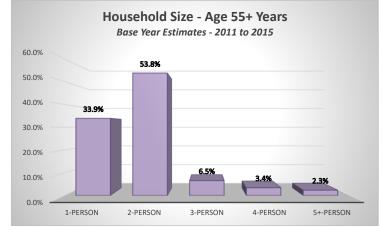

#### Percent Renter & Owner Households Aged 55+ Years

| Base | Year: | 2011 | - 2015 | Estimates |
|------|-------|------|--------|-----------|
|      |       |      |        |           |

|                   | 1-Person    | 2-Person    | 3-Person    | 4-Person  | 5+-Person   |             |
|-------------------|-------------|-------------|-------------|-----------|-------------|-------------|
|                   | Household   | Household   | Household   | Household | Household   | Total       |
| \$0-10,000        | 4.4%        | 1.1%        | 0.2%        | 0.0%      | 0.1%        | 5.8%        |
| \$10,000-20,000   | 7.5%        | 2.1%        | 1.5%        | 0.1%      | 0.0%        | 11.1%       |
| \$20,000-30,000   | 5.6%        | 3.6%        | 0.8%        | 0.1%      | 0.3%        | 10.4%       |
| \$30,000-40,000   | 4.3%        | 4.1%        | 0.1%        | 0.1%      | 0.0%        | 8.6%        |
| \$40,000-50,000   | 3.4%        | 4.4%        | 0.5%        | 0.3%      | 0.1%        | 8.7%        |
| \$50,000-60,000   | 2.2%        | 7.2%        | 0.2%        | 0.1%      | 0.0%        | 9.8%        |
| \$60,000-75,000   | 1.7%        | 4.5%        | 0.3%        | 0.2%      | 0.0%        | 6.7%        |
| \$75,000-100,000  | 2.8%        | 9.9%        | 1.2%        | 0.9%      | 0.0%        | 14.7%       |
| \$100,000-125,000 | 0.6%        | 6.2%        | 0.7%        | 0.4%      | 0.2%        | 8.1%        |
| \$125,000-150,000 | 0.4%        | 3.9%        | 0.4%        | 0.6%      | 0.6%        | 5.8%        |
| \$150,000-200,000 | 0.7%        | 3.4%        | 0.3%        | 0.1%      | 0.7%        | 5.1%        |
| \$200,000+        | <u>0.6%</u> | <u>3.4%</u> | <u>0.4%</u> | 0.5%      | <u>0.3%</u> | <u>5.2%</u> |
| Total             | 33.9%       | 53.8%       | 6.5%        | 3.4%      | 2.3%        | 100.0%      |