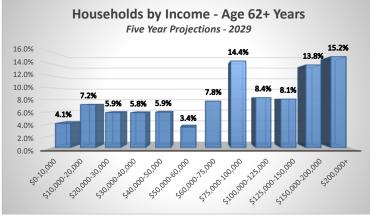

<u>1.8%</u> | 4.4%      | <u>1.7%</u> | <u>15.7%</u> |  |  |  |
| Total                                         | 22.0%     | 34.2%       | 16.1%       | 14.8%     | 12.9%       | 100.0%       |  |  |  |

#### **HISTA 3.1 Summary Data**

© 2024 All rights reserved

Ribbon Demographics, LLC www.ribbondata.com

Tel: 916-880-1644 Household Size - Age 15 to 54 Years Five Year Projections - 2029 25.0% 24.2% 23.8% 20.5% 20.0% 17.3% 14.2% 15.0% 10.0% 5.0% 0.0% 1-PERSON 5+-PERSON 2-PERSON 3-PERSON 4-PERSON





Household Size - All Age Groups Five Year Projections - 2029 35.0% 34.2% 30.0% 25.0% 22.0% 20.0% 16.1% 14.8% 12.9% 15.0% 10.0% 5.0% 0.0% 1-PERSON 2-PERSON 3-PERSON 4-PERSON 5+-PERSON

#### HISTA 3.1 Summary Data

© 2024 All rights reserved

Ribbon Demographics, LLC www.ribbondata.com









#### HISTA 3.1 Summary Data

© 2024 All rights reserved

Ribbon Demographics, LLC www.ribbondata.com

Tel: 916-880-164

|                           |             |             |              |              |             | Tel    | : 916-880-1644 |  |  |  |
|---------------------------|-------------|-------------|--------------|--------------|-------------|--------|----------------|--|--|--|
|                           | Market Area |             |              |              |             |        |                |  |  |  |
| Renter & Owner Households |             |             |              |              |             |        |                |  |  |  |
|                           |             | /           | Age 15 to 54 | Years        |             |        |                |