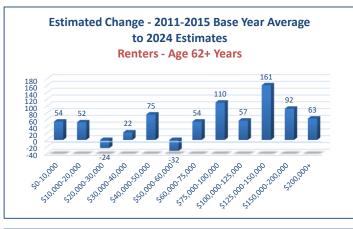

| <u>172</u>     | <u>32</u> | <u>9</u>   | <u>18</u> | 21    | 252   | <u>614.6%</u> |  |  |  |  |  |
| Total                                                                | 395            | -107      | 161        | 55        | 223   | 727   | 10.3%         |  |  |  |  |  |
|                                                                      |                |           |            |           |       |       | 10.3%         |  |  |  |  |  |
| Percent Change                                                       | 17.0%          | -6.5%     | 15.4%      | 6.4%      | 18.7% | 10.3% |               |  |  |  |  |  |

#### **HISTA 3.1 Summary Data**

© 2024 All rights reserved

Ribbon Demographics, LLC www.ribbondata.com Tel: 916-880-1644









### HISTA 3.1 Summary Data

© 2024 All rights reserved

Ribbon Demographics, LLC www.ribbondata.com

Tel: 916-880-1644

|                     |                   |           |           |             |            |           | 510-000-104- |  |  |
|---------------------|-------------------|-----------|-----------|-------------|------------|-----------|--------------|--|--|
|                     |                   |           | Mai       | rket Area   |            |           |              |  |  |
|                     |                   |           | Owner     | Household   | s          |           |              |  |  |
|                     |                   |           | Age 15    | to 54 Years |            |           |              |  |  |
| Year 2024 Estimates |