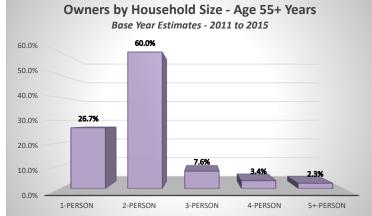

#### Percent Owner Households Aged 55+ Years

Base Vear: 2011 - 2015 Estimates

| Base real. 2011 - 2013 Estimates |           |           |           |           |             |             |  |
|----------------------------------|-----------|-----------|-----------|-----------|-------------|-------------|--|
|                                  | 1-Person  | 2-Person  | 3-Person  | 4-Person  | 5+-Person   |             |  |
|                                  | Household | Household | Household | Household | Household   | Total       |  |
| \$0-10,000                       | 2.3%      | 1.1%      | 0.3%      | 0.0%      | 0.0%        | 3.8%        |  |
| \$10,000-20,000                  | 4.7%      | 2.0%      | 1.9%      | 0.0%      | 0.0%        | 8.6%        |  |
| \$20,000-30,000                  | 4.8%      | 3.3%      | 1.0%      | 0.2%      | 0.0%        | 9.2%        |  |
| \$30,000-40,000                  | 3.7%      | 3.9%      | 0.1%      | 0.0%      | 0.0%        | 7.8%        |  |
| \$40,000-50,000                  | 3.5%      | 4.6%      | 0.5%      | 0.0%      | 0.1%        | 8.8%        |  |
| \$50,000-60,000                  | 1.7%      | 8.8%      | 0.2%      | 0.2%      | 0.0%        | 10.9%       |  |
| \$60,000-75,000                  | 1.4%      | 5.4%      | 0.3%      | 0.2%      | 0.0%        | 7.3%        |  |
| \$75,000-100,000                 | 2.4%      | 11.7%     | 1.4%      | 1.1%      | 0.0%        | 16.6%       |  |
| \$100,000-125,000                | 0.6%      | 7.0%      | 0.7%      | 0.5%      | 0.3%        | 9.0%        |  |
| \$125,000-150,000                | 0.2%      | 4.3%      | 0.4%      | 0.4%      | 0.6%        | 6.0%        |  |
| \$150,000-200,000                | 0.7%      | 3.7%      | 0.4%      | 0.0%      | 0.8%        | 5.6%        |  |
| \$200,000+                       | 0.6%      | 4.3%      | 0.4%      | 0.6%      | <u>0.4%</u> | <u>6.3%</u> |  |
| Total                            | 26.7%     | 60.0%     | 7.6%      | 3.4%      | 2.3%        | 100.0%      |  |