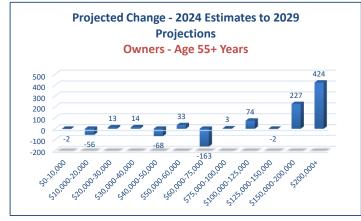

|  |  |  |  |  |
| \$125,000-150,000 | 14               | 53         | -37         | -37       | -23       | -30   | -1.6%        |  |  |  |  |  |
| \$150,000-200,000 | 42               | 148        | 59          | 38        | 72        | 359   | 16.6%        |  |  |  |  |  |
| \$200,000+        | <u>113</u>       | <u>306</u> | <u>63</u>   | 277       | 106       | 865   | <u>35.5%</u> |  |  |  |  |  |
| Total             | 132              | 287        | 34          | 93        | 23        | 569   | 3.8%         |  |  |  |  |  |
| Percent Change    | 5.8%             | 4.6%       | 1.4%        | 3.7%      | 1.5%      | 3.8%  |              |  |  |  |  |  |

#### **HISTA 3.1 Summary Data**

© 2024 All rights reserved

Ribbon Demographics, LLC www.ribbondata.com Tel: 916-880-1644









#### **HISTA 3.1 Summary Data**

© 2024 All rights reserved

#### Ribbon Demographics, LLC www.ribbondata.com

Tel: 916-880-1644

|                           |                                                                                                                                                                                              | Mar