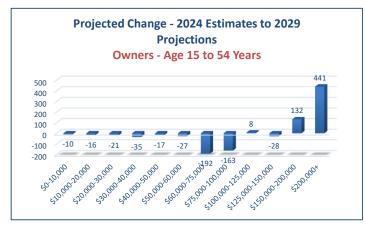

|  |  |  |  |  |
| \$125,000-150,000 | 14               | 53         | -37         | -37       | -23       | -30   | -1.6%        |  |  |  |  |  |
| \$150,000-200,000 | 42               | 148        | 59          | 38        | 72        | 359   | 16.6%        |  |  |  |  |  |
| \$200,000+        | <u>113</u>       | <u>306</u> | <u>63</u>   | 277       | 106       | 865   | <u>35.5%</u> |  |  |  |  |  |
| Total             | 132              | 287        | 34          | 93        | 23        | 569   | 3.8%         |  |  |  |  |  |
| Percent Change    | 5.8%             | 4.6%       | 1.4%        | 3.7%      | 1.5%      | 3.8%  |              |  |  |  |  |  |

#### **HISTA 3.1 Summary Data**

© 2024 All rights reserved

Ribbon Demographics, LLC www.ribbondata.com Tel: 916-880-1644









#### **HISTA 3.1 Summary Data**

© 2024 All rights reserved

#### Ribbon Demographics, LLC www.ribbondata.com

Tel: 916-880-1644

|                           |                                                                                                                                                                                              | Mar