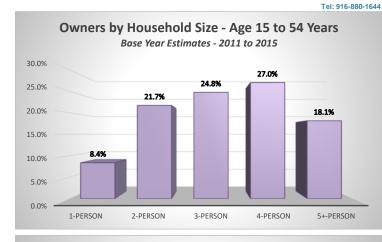

#### Ribbon Demographics, LLC www.ribbondata.com Tel: 916-880-1644

|                    |                                                        |            |           |           | Tel: S    | 916-880-1644 |  |  |  |  |
|--------------------|--------------------------------------------------------|------------|-----------|-----------|-----------|--------------|--|--|--|--|
|                    |                                                        | Mar        | ket Area  |           |           |              |  |  |  |  |
|                    | - F                                                    | Percent Ow | ner House | holds     |           |              |  |  |  |  |
| Age 15 to 54 Years |                                                        |            |           |           |           |              |  |  |  |  |
|                    | Base Year: 2011 - 2015 Estimates                       |            |           |           |           |              |  |  |  |  |
|                    | 1-Person 2-Person 3-Person 4-Person 5+-Person          |            |           |           |           |              |  |  |  |  |
|                    | Household                                              | Household  | Household | Household | Household | Total        |  |  |  |  |
| \$0-10,000         | 0.7%                                                   | 0.0%       | 0.1%      | 0.1%      | 0.8%      | 1.8%         |  |  |  |  |
| \$10,000-20,000    | 1.1%                                                   | 0.9%       | 0.3%      | 0.2%      | 0.0%      | 2.7%         |  |  |  |  |
| \$20,000-30,000    | 1.6%                                                   | 0.3%       | 0.1%      | 2.1%      | 1.2%      | 5.4%         |  |  |  |  |
| \$30,000-40,000    | 0.3%                                                   | 1.9%       | 2.3%      | 2.5%      | 0.5%      | 7.5%         |  |  |  |  |
| \$40,000-50,000    | 1.4%                                                   | 1.7%       | 1.9%      | 0.9%      | 1.3%      | 7.2%         |  |  |  |  |
| \$50,000-60,000    | 0.8%                                                   | 2.6%       | 2.3%      | 3.1%      | 1.2%      | 10.1%        |  |  |  |  |
| \$60,000-75,000    | 0.9%                                                   | 3.5%       | 2.2%      | 2.6%      | 1.4%      | 10.7%        |  |  |  |  |
| \$75,000-100,000   | 0.9%                                                   | 3.0%       | 5.7%      | 4.8%      | 3.4%      | 17.7%        |  |  |  |  |
| \$100,000-125,000  | 0.2%                                                   | 4.0%       | 3.2%      | 5.1%      | 1.3%      | 13.8%        |  |  |  |  |
| \$125,000-150,000  | 0.0%                                                   | 1.0%       | 2.6%      | 1.6%      | 3.4%      | 8.6%         |  |  |  |  |
| \$150,000-200,000  | 0.3%                                                   | 1.7%       | 3.4%      | 1.6%      | 1.6%      | 8.6%         |  |  |  |  |
| \$200,000+         | \$200,000+ <u>0.1% 1.2% 0.6% 2.2% 1.9%</u> <u>6.0%</u> |            |           |           |           |              |  |  |  |  |
| Total              | 8.4%                                                   | 21.7%      | 24.8%     | 27.0%     | 18.1%     | 100.0%       |  |  |  |  |