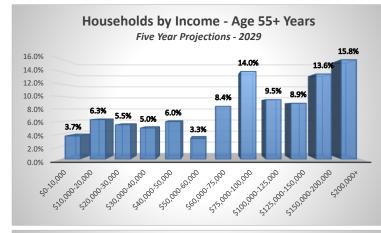

| <u>1.8%</u> | 4.4%      | <u>1.7%</u> | <u>15.7%</u> |  |  |  |
| Total                                         | 22.0%     | 34.2%       | 16.1%       | 14.8%     | 12.9%       | 100.0%       |  |  |  |

#### **HISTA 3.1 Summary Data**

© 2024 All rights reserved

Ribbon Demographics, LLC www.ribbondata.com

Tel: 916-880-1644 Household Size - Age 15 to 54 Years Five Year Projections - 2029 25.0% 24.2% 23.8% 20.5% 20.0% 17.3% 14.2% 15.0% 10.0% 5.0% 0.0% 1-PERSON 5+-PERSON 2-PERSON 3-PERSON 4-PERSON





Household Size - All Age Groups Five Year Projections - 2029 35.0% 34.2% 30.0% 25.0% 22.0% 20.0% 16.1% 14.8% 12.9% 15.0% 10.0% 5.0% 0.0% 1-PERSON 2-PERSON 3-PERSON 4-PERSON 5+-PERSON

#### HISTA 3.1 Summary Data

© 2024 All rights reserved

Ribbon Demographics, LLC www.ribbondata.com









#### HISTA 3.1 Summary Data

© 2024 All rights reserved

Ribbon Demographics, LLC www.ribbondata.com

Tel: 916-880-164

|                           |             |             |              |              |             | Tel    | : 916-880-1644 |  |  |  |
|---------------------------|-------------|-------------|--------------|--------------|-------------|--------|----------------|--|--|--|
|                           | Market Area |             |              |              |             |        |                |  |  |  |
| Renter & Owner Households |             |             |              |              |             |        |                |  |  |  |
|                           |             | /           | Age 15 to 54 | Years        |             |        |