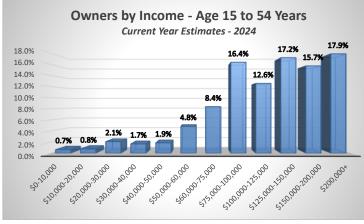

4.2%        | 3.4%      | 1.9%      | 2.6%        | 12.4%        |  |  |  |
| \$150,000-200,000                             | 1.3%        | 6.3%        | 3.6%      | 1.4%      | 1.8%        | 14.3%        |  |  |  |
| \$200,000+                                    | <u>1.0%</u> | <u>6.4%</u> | 2.2%      | 4.8%      | <u>1.8%</u> | <u>16.2%</u> |  |  |  |
| Total                                         | 15.2%       | 41.7%       | 16.4%     | 16.5%     | 10.2%       | 100.0%       |  |  |  |

#### HISTA 3.1 Summary Data

© 2024 All rights reserved

Ribbon Demographics, LLC www.ribbondata.com







Owners by Household Size - All Age Groups Current Year Estimates - 2024



#### HISTA 3.1 Summary Data © 2024 All rights reserved

Ribbon Demographics, LLC www.ribbondata.com

Tel: 916-880-1644





**Owners by Income - Age 62+ Years** Current Year Estimates - 2024 18.0% 16.6% 16.0% 13.7% 14.1% 14.0% 10.7% 12.0% 8.8% 10.0% 6.6% 6.89 5.7% 5.5% 6.3% 8.0% 6.0% 3.6% 4.0% 1.6% 2.0% 0.0% 540,00059,000 57500-100,00 5100,00725,00 51250012000 5150,0020,00 510,0020,00 530,000,40,00 50,0075,00 50-10,000 520,0030,00 550,0060,00 5200,00°



### HISTA 3.1 Summary Data

© 2024 All rights reserved

Ribbon Demographics, LLC www.ribbondata.com

Tel: 916-880-1644

|                   |                    |              |             |             |               | Ter    | : 916-880-1644 |  |  |  |
|-------------------|--------------------|--------------|-------------|-------------|---------------|--------|----------------|--|--|--|
|                   |                    |              | Market A