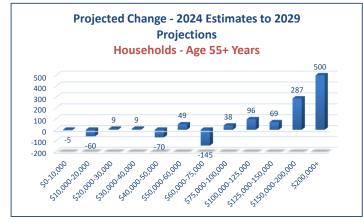

|                                                                  |                                                        | R                     | enter Hous | eholds    |           |        |        |  |  |  |
|------------------------------------------------------------------|--------------------------------------------------------|-----------------------|------------|-----------|-----------|--------|--------|--|--|--|
| Aged 55+ Years                                                   |                                                        |                       |            |           |           |        |        |  |  |  |
| Estimated Change - 2011-2015 Base Year Average to 2024 Estimates |                                                        |                       |            |           |           |        |        |  |  |  |
|                                                                  | 1-Person 2-Person 3-Person 4-Person 5+-Person Total Pe |                       |            |           |           |        |        |  |  |  |
|                                                                  | Household                                              | Household             | Household  | Household | Household | Change | Change |  |  |  |
| \$0-10,000                                                       | 59                                                     | -14                   | 3          | 2         | 2         | 52     | 22.7%  |  |  |  |
| \$10,000-20,000                                                  | -33                                                    | 24                    | 0          | 7         | 1         | -1     | -0.3%  |  |  |  |
| \$20,000-30,000                                                  | -13                                                    | -18                   | 1          | 0         | -10       | -40    | -16.2% |  |  |  |
| \$30,000-40,000                                                  | 5                                                      | -34                   | 3          | 0         | 3         | -23    | -11.6% |  |  |  |
| \$40,000-50,000                                                  | 28                                                     | 49                    | 2          | 22        | 4         | 105    | 75.5%  |  |  |  |
| \$50,000-60,000                                                  | -47                                                    | -16                   | 2          | 2         | 5         | -54    | -56.8% |  |  |  |
| \$60,000-75,000                                                  | 28                                                     | 28 13 1 1 8 <b>51</b> |            |           |           |        |        |  |  |  |
| \$75,000-100,000                                                 | 60                                                     | 44                    | -5         | 0         | 6         | 105    | 77.2%  |  |  |  |

| \$40,000-50,000   | 28    | 49       | 2        | 22       | 4      | 105       | 75.5%         |
|-------------------|-------|----------|----------|----------|--------|-----------|---------------|
| \$50,000-60,000   | -47   | -16      | 2        | 2        | 5      | -54       | -56.8%        |
| \$60,000-75,000   | 28    | 13       | 1        | 1        | 8      | 51        | 67.1%         |
| \$75,000-100,000  | 60    | 44       | -5       | 0        | 6      | 105       | 77.2%         |
| \$100,000-125,000 | 27    | 10       | 17       | 3        | 7      | 64        | 77.1%         |
| \$125,000-150,000 | 105   | 42       | 5        | 3        | 29     | 184       | 202.2%        |
| \$150,000-200,000 | 58    | 38       | 5        | 2        | 20     | 123       | 212.1%        |
| \$200,000+        | 46    | <u>9</u> | <u>1</u> | <u>9</u> | 13     | <u>78</u> | <u>433.3%</u> |
| Total Change      | 323   | 147      | 35       | 51       | 88     | 644       | 37.5%         |
| Percent Change    | 31.1% | 27.4%    | 81.4%    | 91.1%    | 209.5% | 37.5%     |               |
|                   |       |          |          |          |        |           |               |