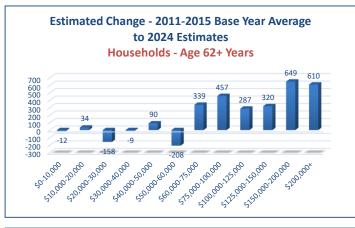

| 346         | 161         | 155           | 1,184  | 101.6%        |
| \$150,000-200,000 | 188         | 680          | 285         | 115         | 128           | 1,396  | 128.9%        |
| \$200,000+        | 278         | 644          | 274         | 532         | 126           | 1,854  | <u>211.9%</u> |
| Total             | 200         | 040          | 350         | 261         | 200           | 2 252  | 10.0%         |
| Total             | 398         | 840          | 358         | 361         | 296           | 2,253  | 10.9%         |
| Percent Change    | 8.6%        | 12.0%        | 10.8%       | 11.9%       | 11.1%         | 10.9%  |               |

#### **HISTA 3.1 Summary Data**

© 2024 All rights reserved

Ribbon Demographics, LLC www.ribbondata.com Tel: 916-880-1644









### HISTA 3.1 Summary Data

© 2024 All rights reserved

Ribbon Demographics, LLC www.ribbondata.com

Tel: 916-880-1644

|                                               |           |           |           |           | Tel. :    | 910-000-104 |  |  |
|-----------------------------------------------|-----------|-----------|-----------|-----------|-----------|-------------|--|--|
|                                               |           | Mar       | ket Area  |           |           |             |  |  |
|                                               |           | Renter    | Household | s         |           |             |  |  |
| Age 15 to 54 Years                            |           |           |           |           |           |             |  |  |
| Year 2029 Projections