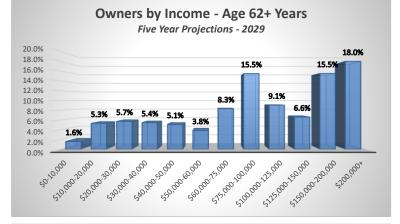

#### **HISTA 3.1 Summary Data**

© 2024 All rights reserved

Ribbon Demographics, LLC www.ribbondata.com Tel: 916-880-1644

Renters by Household Size - Age 62+ Years Base Year Estimates - 2011 to 2015 70.0% 65.5% 60.0% 50.0% 40.0% 27.5% 30.0% 20.0% 2.8% 10.0% 1.5% 0.0% 1-PERSON 2-PERSON 3-PERSON 4-PERSON 5+-PERSON