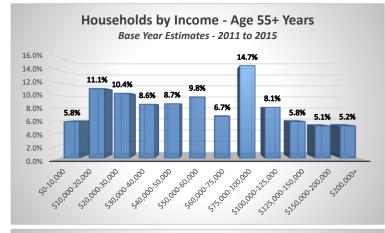

#### Percent Renter & Owner Households Aged 55+ Years

| Base | Year: | 2011 | - 2015 | Estimates |
|------|-------|------|--------|-----------|
|      |       |      |        |           |

|                   | 1-Person    | 2-Person    | 3-Person    | 4-Person  | 5+-Person   |             |
|-------------------|-------------|-------------|-------------|-----------|-------------|-------------|
|                   | Household   | Household   | Household   | Household | Household   | Total       |
| \$0-10,000        | 4.4%        | 1.1%        | 0.2%        | 0.0%      | 0.1%        | 5.8%        |
| \$10,000-20,000   | 7.5%        | 2.1%        | 1.5%        | 0.1%      | 0.0%        | 11.1%       |
| \$20,000-30,000   | 5.6%        | 3.6%        | 0.8%        | 0.1%      | 0.3%        | 10.4%       |
| \$30,000-40,000   | 4.3%        | 4.1%        | 0.1%        | 0.1%      | 0.0%        | 8.6%        |
| \$40,000-50,000   | 3.4%        | 4.4%        | 0.5%        | 0.3%      | 0.1%        | 8.7%        |
| \$50,000-60,000   | 2.2%        | 7.2%        | 0.2%        | 0.1%      | 0.0%        | 9.8%        |
| \$60,000-75,000   | 1.7%        | 4.5%        | 0.3%        | 0.2%      | 0.0%        | 6.7%        |
| \$75,000-100,000  | 2.8%        | 9.9%        | 1.2%        | 0.9%      | 0.0%        | 14.7%       |
| \$100,000-125,000 | 0.6%        | 6.2%        | 0.7%        | 0.4%      | 0.2%        | 8.1%        |
| \$125,000-150,000 | 0.4%        | 3.9%        | 0.4%        | 0.6%      | 0.6%        | 5.8%        |
| \$150,000-200,000 | 0.7%        | 3.4%        | 0.3%        | 0.1%      | 0.7%        | 5.1%        |
| \$200,000+        | <u>0.6%</u> | <u>3.4%</u> | <u>0.4%</u> | 0.5%      | <u>0.3%</u> | <u>5.2%</u> |
| Total             | 33.9%       | 53.8%       | 6.5%        | 3.4%      | 2.3%        | 100.0%      |