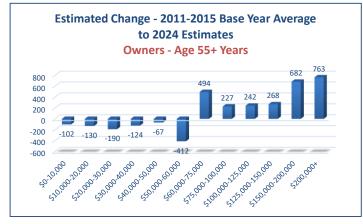

,000                                                | 129        | 591        | 271       | 85         | 103       | 1,179        | 120.4%        |  |  |  |
| \$200,000+                                                       | <u>106</u> | <u>612</u> | 265       | <u>514</u> | 105       | <u>1,602</u> | <u>192.1%</u> |  |  |  |
| Total                                                            | 3          | 947        | 197       | 306        | 73        | 1,526        | 11.3%         |  |  |  |
| Percent Change                                                   | 0.1%       | 17.7%      | 8.6%      | 14.0%      | 5.0%      | 11.3%        |               |  |  |  |

#### **HISTA 3.1 Summary Data**

© 2024 All rights reserved

Ribbon Demographics, LLC www.ribbondata.com Tel: 916-880-1644









#### **HISTA 3.1 Summary Data**

© 2024 All rights reserved

#### Ribbon Demographics, LLC www.ribbondata.com

Tel: 916-880-1644

|                   |                           |           |             |            | 1011      | 010 000 104  |  |  |
|-------------------|---------------------------|-----------|-------------|------------|-----------|--------------|--|--|
|                   |                           | Mar       | ket Area    |            |           |              |  |  |
|                   | Renter & Owner Households |           |             |            |           |              |  |  |
|                   |                           | Age 15    | to 54 Years |            |           |              |  |  |
|                   |                           | Year