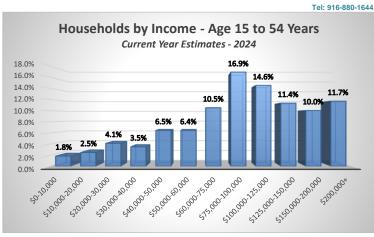

#### HISTA 3.1 Summary Data

© 2024 All rights reserved

Ribbon Demographics, LLC www.ribbondata.com

Tel: 916-880-1644

|                     |           |             |            |           | 101         | 310-000-1044 |  |  |  |
|---------------------|-----------|-------------|------------|-----------|-------------|--------------|--|--|--|
|                     |           | Mar         | ket Area   |           |             |              |  |  |  |
|                     |           | Percent Rei | nter House | holds     |             |              |  |  |  |
| Age 15 to 54 Years  |           |             |            |           |             |              |  |  |  |
| Year 2024 Estimates |           |             |            |           |             |              |  |  |  |
|                     | 1-Person  | 2-Person    | 3-Person   | 4-Person  | 5+-Person   |              |  |  |  |
|                     | Household | Household   | Household  | Household | Household   | Total        |  |  |  |
| \$0-10,000          | 1.9%      | 0.3%        | 0.2%       | 0.8%      | 0.1%        | 3.4%         |  |  |  |
| \$10,000-20,000     | 2.2%      | 1.1%        | 0.9%       | 0.0%      | 0.4%        | 4.7%         |  |  |  |
| \$20,000-30,000     | 2.4%      | 1.0%        | 1.6%       | 0.2%      | 1.6%        | 6.8%         |  |  |  |
| \$30,000-40,000     | 1.9%      | 0.5%        | 0.8%       | 0.6%      | 2.1%        | 5.9%         |  |  |  |
| \$40,000-50,000     | 4.5%      | 0.8%        | 3.4%       | 1.1%      | 2.6%        | 12.5%        |  |  |  |
| \$50,000-60,000     | 1.7%      | 2.8%        | 1.4%       | 1.2%      | 1.4%        | 8.6%         |  |  |  |
| \$60,000-75,000     | 3.7%      | 2.6%        | 2.1%       | 1.8%      | 3.2%        | 13.4%        |  |  |  |
| \$75,000-100,000    | 2.8%      | 2.2%        | 5.0%       | 4.5%      | 3.1%        | 17.7%        |  |  |  |
| \$100,000-125,000   | 0.7%      | 0.8%        | 3.9%       | 3.4%      | 8.3%        | 17.2%        |  |  |  |
| \$125,000-150,000   | 0.6%      | 1.5%        | 1.0%       | 0.2%      | 0.4%        | 3.7%         |  |  |  |
| \$150,000-200,000   | 0.0%      | 1.5%        | 0.3%       | 0.7%      | 0.1%        | 2.6%         |  |  |  |
| \$200,000+          | 2.6%      | <u>0.5%</u> | 0.1%       | 0.2%      | <u>0.1%</u> | 3.6%         |  |  |  |
| Total               | 25.1%     | 15.8%       | 20.7%      | 14.7%     | 23.7%       | 100.0%       |  |  |  |