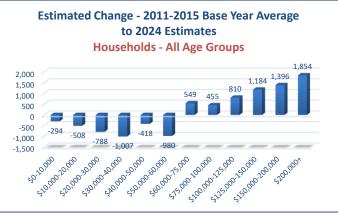

### HISTA 3.1 Summary Data

© 2024 All rights reserved

Ribbon Demographics, LLC www.ribbondata.com

Tel: 916-880-1644

|                                                             |              |              |              |             |              | I ei       | : 916-880-1644 |  |  |  |
|-------------------------------------------------------------|--------------|--------------|--------------|-------------|--------------|------------|----------------|--|--|--|
|                                                             |              |              | Market A     | rea         |              |            |                |  |  |  |
|                                                             |              | R            | enter Hous   | eholds      |              |            |                |  |  |  |
|                                                             |              | /            | Age 15 to 54 | Years       |              |            |                |  |  |  |
| Es                                                          | stimated Cho | ange - 2011- | 2015 Base Y  | ear Average | to 2024 Esti | mates      |                |  |  |  |
| 1-Person 2-Person 3-Person 4-Person 5+-Person Total Percent |              |              |              |             |              |            |                |  |  |  |
|                                                             | Household    | Household    | Household    | Household   | Household    | Change     | Change         |  |  |  |
| \$0-10,000                                                  | -22          | -36          | -16          | -73         | -11          | -158       | -46.3%         |  |  |  |
| \$10,000-20,000                                             | -99          | -22          | -88          | -7          | -22          | -238       | -48.2%         |  |  |  |
| \$20,000-30,000                                             | -60          | -73          | -64          | 0           | -120         | -317       | -46.1%         |  |  |  |
| \$30,000-40,000                                             | -116         | -28          | -98          | -71         | -122         | -435       | -57.5%         |  |  |  |
| \$40,000-50,000                                             | -12          | -42          | -18          | 12          | -8           | -68        | -9.1%          |  |  |  |
| \$50,000-60,000                                             | 8            | -43          | -12          | -53         | -29          | -129       | -21.7%         |  |  |  |
| \$60,000-75,000                                             | 108          | -3           | 26           | -10         | 67           | 188        | 34.7%          |  |  |  |
| \$75,000-100,000                                            | 76           | -88          | 187          | 25          | 37           | 237        | 32.7%          |  |  |  |
| \$100,000-125,000                                           | 37           | -24          | 146          | 136         | 312          | 607        | 186.2%         |  |  |  |
| \$125,000-150,000                                           | 25           | 31           | 46           | 8           | 18           | 128        | 173.0%         |  |  |  |
| \$150,000-200,000                                           | 1            | 51           | 9            | 28          | 5            | 94         | 204.3%         |  |  |  |
| \$200,000+                                                  | <u>126</u>   | <u>23</u>    | <u>8</u>     | <u>9</u>    | 8            | <u>174</u> | <u>756.5%</u>  |  |  |  |
| Total Change                                                | 72           | -254         | 126          | 4           | 135          | 83         | 1.6%           |  |  |  |
| Percent Change                                              | 5.6%         | -22.8%       | 12.6%        | 0.5%        | 11.7%        | 1.6%       |                |  |  |  |