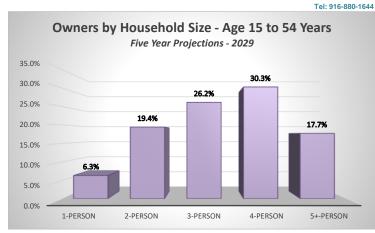

#### Ribbon Demographics, LLC www.ribbondata.com Tel: 916-880-1644

|                    |                                                        |            |           |           | Tel: S    | 916-880-1644 |  |  |  |  |
|--------------------|--------------------------------------------------------|------------|-----------|-----------|-----------|--------------|--|--|--|--|
|                    |                                                        | Mar        | ket Area  |           |           |              |  |  |  |  |
|                    | - F                                                    | Percent Ow | ner House | holds     |           |              |  |  |  |  |
| Age 15 to 54 Years |                                                        |            |           |           |           |              |  |  |  |  |
|                    | Base Year: 2011 - 2015 Estimates                       |            |           |           |           |              |  |  |  |  |
|                    | 1-Person 2-Person 3-Person 4-Person 5+-Person          |            |           |           |           |              |  |  |  |  |
|                    | Household                                              | Household  | Household | Household | Household | Total        |  |  |  |  |
| \$0-10,000         | 0.7%                                                   | 0.0%       | 0.1%      | 0.1%      | 0.8%      | 1.8%         |  |  |  |  |
| \$10,000-20,000    | 1.1%                                                   | 0.9%       | 0.3%      | 0.2%      | 0.0%      | 2.7%         |  |  |  |  |
| \$20,000-30,000    | 1.6%                                                   | 0.3%       | 0.1%      | 2.1%      | 1.2%      | 5.4%         |  |  |  |  |
| \$30,000-40,000    | 0.3%                                                   | 1.9%       | 2.3%      | 2.5%      | 0.5%      | 7.5%         |  |  |  |  |
| \$40,000-50,000    | 1.4%                                                   | 1.7%       | 1.9%      | 0.9%      | 1.3%      | 7.2%         |  |  |  |  |
| \$50,000-60,000    | 0.8%                                                   | 2.6%       | 2.3%      | 3.1%      | 1.2%      | 10.1%        |  |  |  |  |
| \$60,000-75,000    | 0.9%                                                   | 3.5%       | 2.2%      | 2.6%      | 1.4%      | 10.7%        |  |  |  |  |
| \$75,000-100,000   | 0.9%                                                   | 3.0%       | 5.7%      | 4.8%      | 3.4%      | 17.7%        |  |  |  |  |
| \$100,000-125,000  | 0.2%                                                   | 4.0%       | 3.2%      | 5.1%      | 1.3%      | 13.8%        |  |  |  |  |
| \$125,000-150,000  | 0.0%                                                   | 1.0%       | 2.6%      | 1.6%      | 3.4%      | 8.6%         |  |  |  |  |
| \$150,000-200,000  | 0.3%                                                   | 1.7%       | 3.4%      | 1.6%      | 1.6%      | 8.6%         |  |  |  |  |
| \$200,000+         | \$200,000+ <u>0.1% 1.2% 0.6% 2.2% 1.9%</u> <u>6.0%</u> |            |           |           |           |              |  |  |  |  |
| Total              | 8.4%                                                   | 21.7%      | 24.8%     | 27.0%     | 18.1%     | 100.0%       |  |  |  |  |