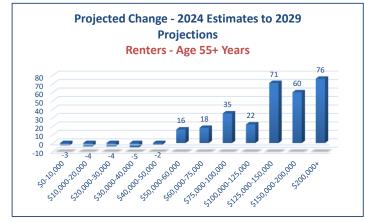

|                                                                  |                                                        | R                     | enter Hous | eholds    |           |        |        |  |  |  |
|------------------------------------------------------------------|--------------------------------------------------------|-----------------------|------------|-----------|-----------|--------|--------|--|--|--|
| Aged 55+ Years                                                   |                                                        |                       |            |           |           |        |        |  |  |  |
| Estimated Change - 2011-2015 Base Year Average to 2024 Estimates |                                                        |                       |            |           |           |        |        |  |  |  |
|                                                                  | 1-Person 2-Person 3-Person 4-Person 5+-Person Total Pe |                       |            |           |           |        |        |  |  |  |
|                                                                  | Household                                              | Household             | Household  | Household | Household | Change | Change |  |  |  |
| \$0-10,000                                                       | 59                                                     | -14                   | 3          | 2         | 2         | 52     | 22.7%  |  |  |  |
| \$10,000-20,000                                                  | -33                                                    | 24                    | 0          | 7         | 1         | -1     | -0.3%  |  |  |  |
| \$20,000-30,000                                                  | -13                                                    | -18                   | 1          | 0         | -10       | -40    | -16.2% |  |  |  |
| \$30,000-40,000                                                  | 5                                                      | -34                   | 3          | 0         | 3         | -23    | -11.6% |  |  |  |
| \$40,000-50,000                                                  | 28                                                     | 49                    | 2          | 22        | 4         | 105    | 75.5%  |  |  |  |
| \$50,000-60,000                                                  | -47                                                    | -16                   | 2          | 2         | 5         | -54    | -56.8% |  |  |  |
| \$60,000-75,000                                                  | 28                                                     | 28 13 1 1 8 <b>51</b> |            |           |           |        |        |  |  |  |
| \$75,000-100,000                                                 | 60                                                     | 44                    | -5         | 0         | 6         | 105    | 77.2%  |  |  |  |

| \$40,000-50,000   | 28    | 49       | 2        | 22       | 4      | 105       | 75.5%         |
|-------------------|-------|----------|----------|----------|--------|-----------|---------------|
| \$50,000-60,000   | -47   | -16      | 2        | 2        | 5      | -54       | -56.8%        |
| \$60,000-75,000   | 28    | 13       | 1        | 1        | 8      | 51        | 67.1%         |
| \$75,000-100,000  | 60    | 44       | -5       | 0        | 6      | 105       | 77.2%         |
| \$100,000-125,000 | 27    | 10       | 17       | 3        | 7      | 64        | 77.1%         |
| \$125,000-150,000 | 105   | 42       | 5        | 3        | 29     | 184       | 202.2%        |
| \$150,000-200,000 | 58    | 38       | 5        | 2        | 20     | 123       | 212.1%        |
| \$200,000+        | 46    | <u>9</u> | <u>1</u> | <u>9</u> | 13     | <u>78</u> | <u>433.3%</u> |
| Total Change      | 323   | 147      | 35       | 51       | 88     | 644       | 37.5%         |
| Percent Change    | 31.1% | 27.4%    | 81.4%    | 91.1%    | 209.5% | 37.5%     |               |
|                   |       |          |          |          |        |           |               |