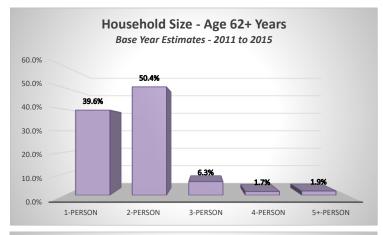

### Percent Renter & Owner Households

|                   |             | Aged          | 62+ Years     |           |             |             |
|-------------------|-------------|---------------|---------------|-----------|-------------|-------------|
|                   | Ba          | ise Year: 201 | 11 - 2015 Est | timates   |             |             |
|                   | 1-Person    | 2-Person      | 3-Person      | 4-Person  | 5+-Person   |             |
|                   | Household   | Household     | Household     | Household | Household   | Total       |
| \$0-10,000        | 5.1%        | 1.2%          | 0.4%          | 0.0%      | 0.1%        | 6.8%        |
| \$10,000-20,000   | 9.0%        | 1.7%          | 1.2%          | 0.0%      | 0.0%        | 12.0%       |
| \$20,000-30,000   | 7.0%        | 4.7%          | 0.7%          | 0.1%      | 0.0%        | 12.5%       |
| \$30,000-40,000   | 4.4%        | 4.8%          | 0.1%          | 0.0%      | 0.0%        | 9.4%        |
| \$40,000-50,000   | 3.7%        | 3.5%          | 0.8%          | 0.6%      | 0.1%        | 8.6%        |
| \$50,000-60,000   | 2.4%        | 6.0%          | 0.3%          | 0.2%      | 0.0%        | 9.0%        |
| \$60,000-75,000   | 1.9%        | 4.7%          | 0.5%          | 0.2%      | 0.0%        | 7.3%        |
| \$75,000-100,000  | 3.5%        | 8.7%          | 0.8%          | 0.2%      | 0.1%        | 13.3%       |
| \$100,000-125,000 | 0.6%        | 4.5%          | 0.7%          | 0.2%      | 0.1%        | 6.1%        |
| \$125,000-150,000 | 0.7%        | 4.0%          | 0.4%          | 0.1%      | 0.2%        | 5.4%        |
| \$150,000-200,000 | 0.6%        | 3.1%          | 0.3%          | 0.0%      | 0.7%        | 4.6%        |
| \$200,000+        | <u>0.7%</u> | <u>3.6%</u>   | <u>0.1%</u>   | 0.0%      | <u>0.5%</u> | <u>4.9%</u> |
| Total             | 39.6%       | 50.4%         | 6.3%          | 1.7%      | 1.9%        | 100.0%      |