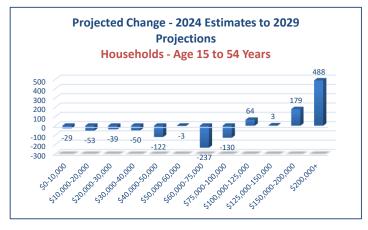

### HISTA 3.1 Summary Data

© 2024 All rights reserved

Ribbon Demographics, LLC www.ribbondata.com

Tel: 916-880-1644

|                                                             |              |              |              |             |              | I ei       | : 916-880-1644 |  |  |  |
|-------------------------------------------------------------|--------------|--------------|--------------|-------------|--------------|------------|----------------|--|--|--|
|                                                             |              |              | Market A     | rea         |              |            |                |  |  |  |
|                                                             |              | R            | enter Hous   | eholds      |              |            |                |  |  |  |
|                                                             |              | /            | Age 15 to 54 | Years       |              |            |                |  |  |  |
| Es                                                          | stimated Cho | ange - 2011- | 2015 Base Y  | ear Average | to 2024 Esti | mates      |                |  |  |  |
| 1-Person 2-Person 3-Person 4-Person 5+-Person Total Percent |              |              |              |             |              |            |                |  |  |  |
|                                                             | Household    | Household    | Household    | Household   | Household    | Change     | Change         |  |  |  |
| \$0-10,000                                                  | -22          | -36          | -16          | -73         | -11          | -158       | -46.3%         |  |  |  |
| \$10,000-20,000                                             | -99          | -22          | -88          | -7          | -22          | -238       | -48.2%         |  |  |  |
| \$20,000-30,000                                             | -60          | -73          | -64          | 0           | -120         | -317       | -46.1%         |  |  |  |
| \$30,000-40,000                                             | -116         | -28          | -98          | -71         | -122         | -435       | -57.5%         |  |  |  |
| \$40,000-50,000                                             | -12          | -42          | -18          | 12          | -8           | -68        | -9.1%          |  |  |  |
| \$50,000-60,000                                             | 8            | -43          | -12          | -53         | -29          | -129       | -21.7%         |  |  |  |
| \$60,000-75,000                                             | 108          | -3           | 26           | -10         | 67           | 188        | 34.7%          |  |  |  |
| \$75,000-100,000                                            | 76           | -88          | 187          | 25          | 37           | 237        | 32.7%          |  |  |  |
| \$100,000-125,000                                           | 37           | -24          | 146          | 136         | 312          | 607        | 186.2%         |  |  |  |
| \$125,000-150,000                                           | 25           | 31           | 46           | 8           | 18           | 128        | 173.0%         |  |  |  |
| \$150,000-200,000                                           | 1            | 51           | 9            | 28          | 5            | 94         | 204.3%         |  |  |  |
| \$200,000+                                                  | <u>126</u>   | <u>23</u>    | <u>8</u>     | <u>9</u>    | 8            | <u>174</u> | <u>756.5%</u>  |  |  |  |
| Total Change                                                | 72           | -254         | 126          | 4           | 135          | 83         | 1.6%           |  |  |  |
| Percent Change                                              | 5.6%         | -22.8%       | 12.6%        | 0.5%        | 11.7%        | 1.6%       |                |  |  |  |