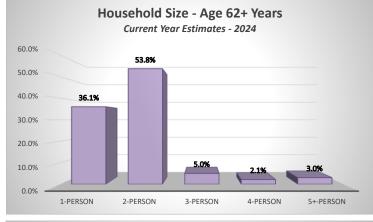

#### **Percent Renter Households** Aged 62+ Years Year 2024 Estimates 1-Person 4-Person 5+-Person **3-Person** Household Household Household Household Household Total \$0-10,000 12.1% 0.3% 0.1% 0.1% 0.2% 12.8% \$10,000-20,000 13.2% 1.2% 0.0% 0.1% 0.1% 14.5% \$20,000-30,000 4.9% 2.4% 0.1% 0.0% 0.3% 7.7% \$30,000-40,000 5.6% 2.2% 0.2% 0.1% 0.2% 8.2% \$40,000-50,000 2.1% 0.5% 2.5% 0.2% 9.2% 3.9% \$50,000-60,000 0.8% 0.4% 0.2% 0.1% 0.2% 1.7% \$60,000-75,000 0.1% 1.6% 0.2% 0.4% 6.2% 4.0% \$75,000-100,000 3.6% 0.1% 0.0% 0.3% 7.1% 11.1% \$100,000-125,000 1.9% 1.6% 1.8% 0.1% 0.3% 5.7% \$125,000-150,000 6.1% 3.1% 0.2% 0.1% 2.0% 11.5% \$150,000-200,000 3.1% 2.5% 0.2% 0.2% 1.1% 7.1% \$200,000+ <u>0.6%</u> <u>2.3%</u> <u>0.4%</u> <u>0.2%</u> <u>0.9%</u> <u>4.4%</u> Total 64.8% 21.4% 3.8% 3.9% 6.0% 100.0%