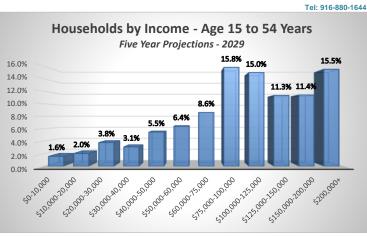

u> | <u>1.8%</u> | 4.4%      | <u>1.7%</u> | <u>15.7%</u> |  |  |  |
| Total                                         | 22.0%     | 34.2%       | 16.1%       | 14.8%     | 12.9%       | 100.0%       |  |  |  |

#### **HISTA 3.1 Summary Data**

© 2024 All rights reserved

Ribbon Demographics, LLC www.ribbondata.com

Tel: 916-880-1644 Household Size - Age 15 to 54 Years Five Year Projections - 2029 25.0% 24.2% 23.8% 20.5% 20.0% 17.3% 14.2% 15.0% 10.0% 5.0% 0.0% 1-PERSON 5+-PERSON 2-PERSON 3-PERSON 4-PERSON





Household Size - All Age Groups Five Year Projections - 2029 35.0% 34.2% 30.0% 25.0% 22.0% 20.0% 16.1% 14.8% 12.9% 15.0% 10.0% 5.0% 0.0% 1-PERSON 2-PERSON 3-PERSON 4-PERSON 5+-PERSON

#### HISTA 3.1 Summary Data

© 2024 All rights reserved

Ribbon Demographics, LLC www.ribbondata.com









#### HISTA 3.1 Summary Data

© 2024 All rights reserved

Ribbon Demographics, LLC www.ribbondata.com

Tel: 916-880-164

|                           |             |             |              |              |             | Tel    | : 916-880-1644 |  |  |  |
|---------------------------|-------------|-------------|--------------|--------------|-------------|--------|----------------|--|--|--|
|                           | Market Area |             |              |              |             |        |                |  |  |  |
| Renter & Owner Households |             |             |              |              |             |        |                |  |  |  |
|                           |             | /           | Age 15 to 54 | Years        |             |        |