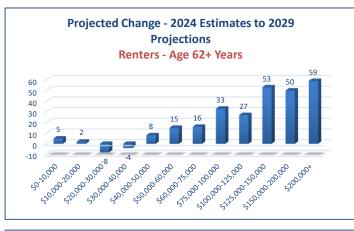

2            | 17          | 102        | 21.4%        |  |
| \$150,000-200,000 | 26        | 32          | 11          | 19           | 19          | 107        | 33.3%        |  |
| \$200,000+        | <u>58</u> | 23          | <u>9</u>    | 20           | 13          | <u>123</u> | <u>42.0%</u> |  |
| Total             | 87        | -24         | 100         | 32           | 84          | 279        | 3.6%         |  |
| Percent Change    | 3.2%      | -1.6%       | 8.3%        | 3.5%         | 5.9%        | 3.6%       | 3.370        |  |
| . c. cc chunge    | 0.270     | 2.0/0       | 0.070       | 0.070        | 3.370       | 0.070      |              |  |

#### **HISTA 3.1 Summary Data**

© 2024 All rights reserved

Ribbon Demographics, LLC www.ribbondata.com Tel: 916-880-1644









### HISTA 3.1 Summary Data

© 2024 All rights reserved

Ribbon Demographics, LLC www.ribbondata.com

Tel: 916-880-1644

|                       |         |          | Owner      | ket Area<br>Household | s                  |           |              |  |  |  |  |  |  |  |  |  |
|-----------------------|---------|----------|------------|-----------------------|--------------------|-----------|--------------|--|--|--|--|--|--|--|--|--|
|                       |         |          |            |                       | S                  |           |              |  |  |  |  |  |  |  |  |  |
|                       |         |          | Age 15     | to F4 Veere           |                    |           |              |  |  |  |  |  |  |  |  |  |
|                       |         |