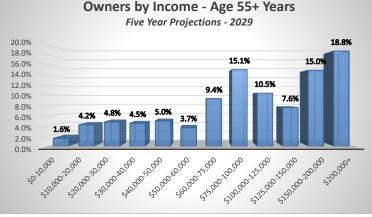

#### **HISTA 3.1 Summary Data**

**Ribbon Demographics, LLC** www.ribbondata.com

© 2024 All rights reserved

**Owners by Income - Age 55+ Years** Base Year Estimates - 2011 to 2015 18.0% 16.6% 16.0% 14.0% 10.9% 12.0% 8.6% 9.2% 8.8% 9.0% 10.0% 7.8% 7.3% 8.0% 6.0% <u>5.6%</u> 6.3% 6.0% 3.8% 4.0% 2.0% 0.0% 575,00-100,00 51250012000 510,0020,00 520,0030,00 530,000,40,00 340,0050,00 550,000,60,00 500075,00 5100,00125,00 5350,0020,000 50-10,00 \$200,000\*