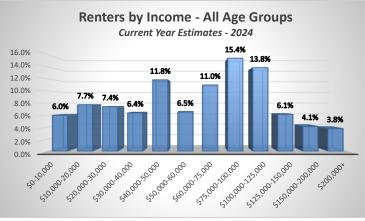

|                                               | F           | Percent Rer | nter House  | holds       |           |             |  |  |  |  |
|-----------------------------------------------|-------------|-------------|-------------|-------------|-----------|-------------|--|--|--|--|
| All Age Groups                                |             |             |             |             |           |             |  |  |  |  |
| Year 2024 Estimates                           |             |             |             |             |           |             |  |  |  |  |
| 1-Person 2-Person 3-Person 4-Person 5+-Person |             |             |             |             |           |             |  |  |  |  |
|                                               | Household   | Household   | Household   | Household   | Household | Total       |  |  |  |  |
| \$0-10,000                                    | 4.7%        | 0.3%        | 0.2%        | 0.6%        | 0.2%      | 6.0%        |  |  |  |  |
| \$10,000-20,000                               | 5.0%        | 1.6%        | 0.7%        | 0.1%        | 0.3%      | 7.7%        |  |  |  |  |
| \$20,000-30,000                               | 3.3%        | 1.5%        | 1.1%        | 0.2%        | 1.3%      | 7.4%        |  |  |  |  |
| \$30,000-40,000                               | 2.8%        | 1.0%        | 0.6%        | 0.4%        | 1.5%      | 6.4%        |  |  |  |  |
| \$40,000-50,000                               | 4.1%        | 2.0%        | 2.5%        | 1.4%        | 1.9%      | 11.8%       |  |  |  |  |
| \$50,000-60,000                               | 1.5%        | 2.1%        | 1.0%        | 0.9%        | 1.1%      | 6.5%        |  |  |  |  |
| \$60,000-75,000                               | 3.6%        | 2.2%        | 1.5%        | 1.3%        | 2.4%      | 11.0%       |  |  |  |  |
| \$75,000-100,000                              | 3.6%        | 2.9%        | 3.6%        | 3.1%        | 2.3%      | 15.4%       |  |  |  |  |
| \$100,000-125,000                             | 1.0%        | 1.5%        | 3.1%        | 2.4%        | 5.9%      | 13.8%       |  |  |  |  |
| \$125,000-150,000                             | 2.0%        | 2.1%        | 0.8%        | 0.4%        | 0.8%      | 6.1%        |  |  |  |  |
| \$150,000-200,000                             | 0.9%        | 2.1%        | 0.3%        | 0.5%        | 0.3%      | 4.1%        |  |  |  |  |
| \$200,000+                                    | <u>2.5%</u> | 0.5%        | <u>0.2%</u> | <u>0.3%</u> | 0.3%      | <u>3.8%</u> |  |  |  |  |
| Total                                         | 34.9%       | 19.8%       | 15.4%       | 11.6%       | 18.2%     | 100.0%      |  |  |  |  |