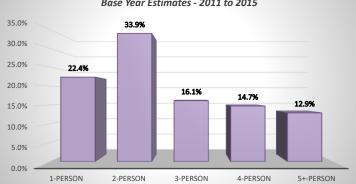

#### Percent Renter & Owner Households All Age Groups

| Base Year: 2011 - 2015 Estimates |             |             |             |             |           |        |  |
|----------------------------------|-------------|-------------|-------------|-------------|-----------|--------|--|
|                                  | 1-Person    | 2-Person    | 3-Person    | 4-Person    | 5+-Person |        |  |
|                                  | Household   | Household   | Household   | Household   | Household | Total  |  |
| \$0-10,000                       | 2.6%        | 0.7%        | 0.3%        | 0.6%        | 0.4%      | 4.6%   |  |
| \$10,000-20,000                  | 4.4%        | 1.5%        | 1.4%        | 0.2%        | 0.2%      | 7.6%   |  |
| \$20,000-30,000                  | 3.6%        | 2.1%        | 1.1%        | 0.9%        | 1.6%      | 9.2%   |  |
| \$30,000-40,000                  | 2.9%        | 2.5%        | 1.5%        | 1.4%        | 1.3%      | 9.6%   |  |
| \$40,000-50,000                  | 3.0%        | 2.7%        | 1.9%        | 0.7%        | 1.2%      | 9.5%   |  |
| \$50,000-60,000                  | 1.5%        | 4.7%        | 1.3%        | 1.7%        | 1.0%      | 10.2%  |  |
| \$60,000-75,000                  | 1.5%        | 3.7%        | 1.3%        | 1.5%        | 1.0%      | 9.0%   |  |
| \$75,000-100,000                 | 1.7%        | 5.9%        | 2.9%        | 3.1%        | 1.8%      | 15.5%  |  |
| \$100,000-125,000                | 0.3%        | 4.2%        | 1.7%        | 2.2%        | 1.2%      | 9.6%   |  |
| \$125,000-150,000                | 0.2%        | 2.1%        | 1.1%        | 0.8%        | 1.4%      | 5.6%   |  |
| \$150,000-200,000                | 0.4%        | 2.1%        | 1.3%        | 0.6%        | 0.8%      | 5.3%   |  |
| \$200,000+                       | <u>0.3%</u> | <u>1.8%</u> | <u>0.4%</u> | <u>1.0%</u> | 0.8%      | 4.2%   |  |
| Total                            | 22.4%       | 33.9%       | 16.1%       | 14.7%       | 12.9%     | 100.0% |  |