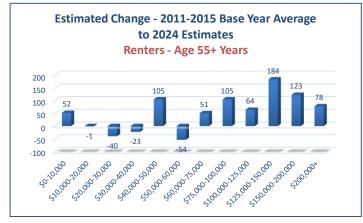

|                                                                  |                                                        | R                     | enter Hous | eholds    |           |        |        |  |  |  |
|------------------------------------------------------------------|--------------------------------------------------------|-----------------------|------------|-----------|-----------|--------|--------|--|--|--|
| Aged 55+ Years                                                   |                                                        |                       |            |           |           |        |        |  |  |  |
| Estimated Change - 2011-2015 Base Year Average to 2024 Estimates |                                                        |                       |            |           |           |        |        |  |  |  |
|                                                                  | 1-Person 2-Person 3-Person 4-Person 5+-Person Total Pe |                       |            |           |           |        |        |  |  |  |
|                                                                  | Household                                              | Household             | Household  | Household | Household | Change | Change |  |  |  |
| \$0-10,000                                                       | 59                                                     | -14                   | 3          | 2         | 2         | 52     | 22.7%  |  |  |  |
| \$10,000-20,000                                                  | -33                                                    | 24                    | 0          | 7         | 1         | -1     | -0.3%  |  |  |  |
| \$20,000-30,000                                                  | -13                                                    | -18                   | 1          | 0         | -10       | -40    | -16.2% |  |  |  |
| \$30,000-40,000                                                  | 5                                                      | -34                   | 3          | 0         | 3         | -23    | -11.6% |  |  |  |
| \$40,000-50,000                                                  | 28                                                     | 49                    | 2          | 22        | 4         | 105    | 75.5%  |  |  |  |
| \$50,000-60,000                                                  | -47                                                    | -16                   | 2          | 2         | 5         | -54    | -56.8% |  |  |  |
| \$60,000-75,000                                                  | 28                                                     | 28 13 1 1 8 <b>51</b> |            |           |           |        |        |  |  |  |
| \$75,000-100,000                                                 | 60                                                     | 44                    | -5         | 0         | 6         | 105    | 77.2%  |  |  |  |

| \$40,000-50,000   | 28    | 49       | 2        | 22       | 4      | 105       | 75.5%         |
|-------------------|-------|----------|----------|----------|--------|-----------|---------------|
| \$50,000-60,000   | -47   | -16      | 2        | 2        | 5      | -54       | -56.8%        |
| \$60,000-75,000   | 28    | 13       | 1        | 1        | 8      | 51        | 67.1%         |
| \$75,000-100,000  | 60    | 44       | -5       | 0        | 6      | 105       | 77.2%         |
| \$100,000-125,000 | 27    | 10       | 17       | 3        | 7      | 64        | 77.1%         |
| \$125,000-150,000 | 105   | 42       | 5        | 3        | 29     | 184       | 202.2%        |
| \$150,000-200,000 | 58    | 38       | 5        | 2        | 20     | 123       | 212.1%        |
| \$200,000+        | 46    | <u>9</u> | <u>1</u> | <u>9</u> | 13     | <u>78</u> | <u>433.3%</u> |
| Total Change      | 323   | 147      | 35       | 51       | 88     | 644       | 37.5%         |
| Percent Change    | 31.1% | 27.4%    | 81.4%    | 91.1%    | 209.5% | 37.5%     |               |
|                   |       |          |          |          |        |           |               |