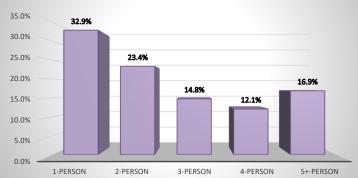

| Percent Renter Households        |             |             |             |             |             |             |  |  |  |
|----------------------------------|-------------|-------------|-------------|-------------|-------------|-------------|--|--|--|
| All Age Groups                   |             |             |             |             |             |             |  |  |  |
| Base Year: 2011 - 2015 Estimates |             |             |             |             |             |             |  |  |  |
|                                  | 1-Person    | 2-Person    | 3-Person    | 4-Person    | 5+-Person   |             |  |  |  |
|                                  | Household   | Household   | Household   | Household   | Household   | Total       |  |  |  |
| \$0-10,000                       | 4.7%        | 1.1%        | 0.4%        | 1.6%        | 0.3%        | 8.1%        |  |  |  |
| \$10,000-20,000                  | 7.4%        | 1.8%        | 2.0%        | 0.2%        | 0.6%        | 11.9%       |  |  |  |
| \$20,000-30,000                  | 4.7%        | 3.0%        | 2.1%        | 0.2%        | 3.3%        | 13.2%       |  |  |  |
| \$30,000-40,000                  | 4.7%        | 2.0%        | 2.0%        | 1.5%        | 3.4%        | 13.5%       |  |  |  |
| \$40,000-50,000                  | 4.3%        | 2.1%        | 3.0%        | 1.0%        | 2.1%        | 12.5%       |  |  |  |
| \$50,000-60,000                  | 2.2%        | 3.1%        | 1.3%        | 1.7%        | 1.5%        | 9.7%        |  |  |  |
| \$60,000-75,000                  | 2.1%        | 2.3%        | 1.3%        | 1.5%        | 1.5%        | 8.7%        |  |  |  |
| \$75,000-100,000                 | 2.0%        | 3.8%        | 1.4%        | 3.1%        | 1.9%        | 12.2%       |  |  |  |
| \$100,000-125,000                | 0.2%        | 1.8%        | 1.1%        | 0.7%        | 2.0%        | 5.8%        |  |  |  |
| \$125,000-150,000                | 0.4%        | 1.3%        | 0.1%        | 0.3%        | 0.2%        | 2.3%        |  |  |  |
| \$150,000-200,000                | 0.1%        | 1.0%        | 0.1%        | 0.2%        | 0.0%        | 1.5%        |  |  |  |
| \$200,000+                       | <u>0.3%</u> | <u>0.1%</u> | <u>0.0%</u> | <u>0.1%</u> | <u>0.1%</u> | <u>0.6%</u> |  |  |  |
| Total                            | 32.9%       | 23.4%       | 14.8%       | 12.1%       | 16.9%       | 100.0%      |  |  |  |