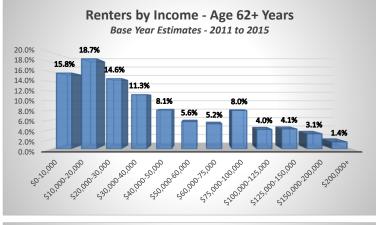

|                                               | Percent Renter Households |             |             |           |             |             |  |  |  |  |
|-----------------------------------------------|---------------------------|-------------|-------------|-----------|-------------|-------------|--|--|--|--|
|                                               |                           | Aged        | 62+Years    |           |             |             |  |  |  |  |
| Base Year: 2011 - 2015 Estimates              |                           |             |             |           |             |             |  |  |  |  |
| 1-Person 2-Person 3-Person 4-Person 5+-Person |                           |             |             |           |             |             |  |  |  |  |
|                                               | Household                 | Household   | Household   | Household | Household   | Total       |  |  |  |  |
| \$0-10,000                                    | 14.0%                     | 1.6%        | 0.0%        | 0.0%      | 0.2%        | 15.8%       |  |  |  |  |
| \$10,000-20,000                               | 17.1%                     | 1.6%        | 0.0%        | 0.0%      | 0.0%        | 18.7%       |  |  |  |  |
| \$20,000-30,000                               | 8.2%                      | 6.3%        | 0.1%        | 0.0%      | 0.0%        | 14.6%       |  |  |  |  |
| \$30,000-40,000                               | 6.1%                      | 5.0%        | 0.0%        | 0.2%      | 0.0%        | 11.3%       |  |  |  |  |
| \$40,000-50,000                               | 3.7%                      | 1.6%        | 0.6%        | 2.2%      | 0.0%        | 8.1%        |  |  |  |  |
| \$50,000-60,000                               | 3.6%                      | 2.0%        | 0.1%        | 0.0%      | 0.0%        | 5.6%        |  |  |  |  |
| \$60,000-75,000                               | 3.4%                      | 1.6%        | 0.2%        | 0.0%      | 0.0%        | 5.2%        |  |  |  |  |
| \$75,000-100,000                              | 6.0%                      | 2.0%        | 0.0%        | 0.0%      | 0.0%        | 8.0%        |  |  |  |  |
| \$100,000-125,000                             | 0.6%                      | 2.0%        | 1.4%        | 0.0%      | 0.0%        | 4.0%        |  |  |  |  |
| \$125,000-150,000                             | 1.6%                      | 1.6%        | 0.1%        | 0.0%      | 0.8%        | 4.1%        |  |  |  |  |
| \$150,000-200,000                             | 0.7%                      | 2.0%        | 0.1%        | 0.2%      | 0.2%        | 3.1%        |  |  |  |  |
| \$200,000+                                    | <u>0.4%</u>               | <u>0.3%</u> | <u>0.2%</u> | 0.2%      | <u>0.4%</u> | <u>1.4%</u> |  |  |  |  |
| Total                                         | 65.5%                     | 27.5%       | 2.8%        | 2.7%      | 1.5%        | 100.0%      |  |  |  |  |