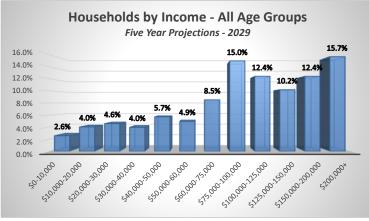

#### HISTA 3.1 Summary Data

© 2024 All rights reserved

Ribbon Demographics, LLC www.ribbondata.com Tel: 916-880-1644

Renters by Income - Age 15 to 54 Years Current Year Estimates - 2024 17.7% 17.2% 18.0% 16.0% 13.4% 14.0% 12.5% 12.0% 8.6% 10.0% 6.8% 8.0% 5.9% 4.7% 6.0% 3.7% 3.6% 3.4% 2.6% 4.0% 2.0% 0.0% 57500-100,00 5100,00125,00 51250012000 5159,0020,000 510,0020,00 530,00,40,00 340,00050,000 550,0060,00 580,0075,00 520,0030,00 50.10,00 \$200,000\*