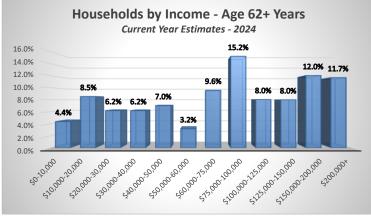

#### **Percent Renter Households** Aged 62+ Years Year 2024 Estimates 1-Person 4-Person 5+-Person **3-Person** Household Household Household Household Household Total \$0-10,000 12.1% 0.3% 0.1% 0.1% 0.2% 12.8% \$10,000-20,000 13.2% 1.2% 0.0% 0.1% 0.1% 14.5% \$20,000-30,000 4.9% 2.4% 0.1% 0.0% 0.3% 7.7% \$30,000-40,000 5.6% 2.2% 0.2% 0.1% 0.2% 8.2% \$40,000-50,000 2.1% 0.5% 2.5% 0.2% 9.2% 3.9% \$50,000-60,000 0.8% 0.4% 0.2% 0.1% 0.2% 1.7% \$60,000-75,000 0.1% 1.6% 0.2% 0.4% 6.2% 4.0% \$75,000-100,000 3.6% 0.1% 0.0% 0.3% 7.1% 11.1% \$100,000-125,000 1.9% 1.6% 1.8% 0.1% 0.3% 5.7% \$125,000-150,000 6.1% 3.1% 0.2% 0.1% 2.0% 11.5% \$150,000-200,000 3.1% 2.5% 0.2% 0.2% 1.1% 7.1% \$200,000+ <u>0.6%</u> <u>2.3%</u> <u>0.4%</u> <u>0.2%</u> <u>0.9%</u> <u>4.4%</u> Total 64.8% 21.4% 3.8% 3.9% 6.0% 100.0%