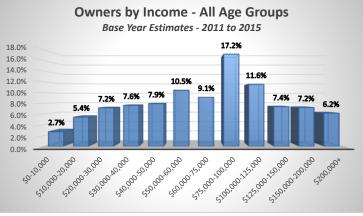

|                                  | Percent Owner Households |           |             |             |             |             |  |  |  |
|----------------------------------|--------------------------|-----------|-------------|-------------|-------------|-------------|--|--|--|
| All Age Groups                   |                          |           |             |             |             |             |  |  |  |
| Base Year: 2011 - 2015 Estimates |                          |           |             |             |             |             |  |  |  |
|                                  | 1-Person                 | 2-Person  | 3-Person    | 4-Person    | 5+-Person   |             |  |  |  |
|                                  | Household                | Household | Household   | Household   | Household   | Total       |  |  |  |
| \$0-10,000                       | 1.5%                     | 0.5%      | 0.2%        | 0.1%        | 0.5%        | 2.7%        |  |  |  |
| \$10,000-20,000                  | 2.8%                     | 1.4%      | 1.0%        | 0.1%        | 0.0%        | 5.4%        |  |  |  |
| \$20,000-30,000                  | 3.1%                     | 1.7%      | 0.5%        | 1.2%        | 0.7%        | 7.2%        |  |  |  |
| \$30,000-40,000                  | 1.9%                     | 2.8%      | 1.3%        | 1.4%        | 0.3%        | 7.6%        |  |  |  |
| \$40,000-50,000                  | 2.4%                     | 3.1%      | 1.3%        | 0.5%        | 0.7%        | 7.9%        |  |  |  |
| \$50,000-60,000                  | 1.2%                     | 5.5%      | 1.4%        | 1.8%        | 0.7%        | 10.5%       |  |  |  |
| \$60,000-75,000                  | 1.1%                     | 4.4%      | 1.4%        | 1.5%        | 0.8%        | 9.1%        |  |  |  |
| \$75,000-100,000                 | 1.6%                     | 7.0%      | 3.7%        | 3.1%        | 1.8%        | 17.2%       |  |  |  |
| \$100,000-125,000                | 0.4%                     | 5.4%      | 2.1%        | 3.0%        | 0.8%        | 11.6%       |  |  |  |
| \$125,000-150,000                | 0.1%                     | 2.5%      | 1.6%        | 1.0%        | 2.1%        | 7.4%        |  |  |  |
| \$150,000-200,000                | 0.5%                     | 2.6%      | 2.0%        | 0.9%        | 1.3%        | 7.2%        |  |  |  |
| \$200,000+                       | <u>0.3%</u>              | 2.6%      | <u>0.5%</u> | <u>1.5%</u> | <u>1.2%</u> | <u>6.2%</u> |  |  |  |
| Total                            | 16.8%                    | 39.5%     | 16.8%       | 16.1%       | 10.8%       | 100.0%      |  |  |  |