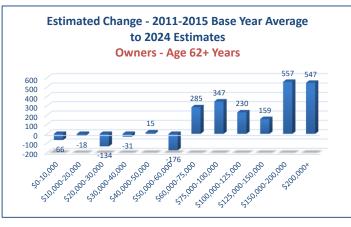

00                                                | 129        | 591        | 271       | 85         | 103       | 1,179        | 120.4%        |  |  |  |
| \$200,000+                                                       | <u>106</u> | <u>612</u> | 265       | <u>514</u> | 105       | <u>1,602</u> | <u>192.1%</u> |  |  |  |
| Total                                                            | 3          | 947        | 197       | 306        | 73        | 1,526        | 11.3%         |  |  |  |
| Percent Change                                                   | 0.1%       | 17.7%      | 8.6%      | 14.0%      | 5.0%      | 11.3%        |               |  |  |  |

#### **HISTA 3.1 Summary Data**

© 2024 All rights reserved

Ribbon Demographics, LLC www.ribbondata.com Tel: 916-880-1644









#### **HISTA 3.1 Summary Data**

© 2024 All rights reserved

#### Ribbon Demographics, LLC www.ribbondata.com

Tel: 916-880-1644

|                   |                           |           |             |            | 1011      | 010 000 104  |  |  |
|-------------------|---------------------------|-----------|-------------|------------|-----------|--------------|--|--|
|                   |                           | Mar       | ket Area    |            |           |              |  |  |
|                   | Renter & Owner Households |           |             |            |           |              |  |  |
|                   |                           | Age 15    | to 54 Years |            |           |              |  |  |
|                   |                           | Year 2