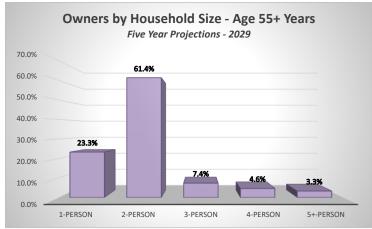

#### Percent Owner Households Aged 55+ Years

Base Vear: 2011 - 2015 Estimates

| Base real. 2011 - 2013 Estimates |           |           |           |           |             |             |  |
|----------------------------------|-----------|-----------|-----------|-----------|-------------|-------------|--|
|                                  | 1-Person  | 2-Person  | 3-Person  | 4-Person  | 5+-Person   |             |  |
|                                  | Household | Household | Household | Household | Household   | Total       |  |
| \$0-10,000                       | 2.3%      | 1.1%      | 0.3%      | 0.0%      | 0.0%        | 3.8%        |  |
| \$10,000-20,000                  | 4.7%      | 2.0%      | 1.9%      | 0.0%      | 0.0%        | 8.6%        |  |
| \$20,000-30,000                  | 4.8%      | 3.3%      | 1.0%      | 0.2%      | 0.0%        | 9.2%        |  |
| \$30,000-40,000                  | 3.7%      | 3.9%      | 0.1%      | 0.0%      | 0.0%        | 7.8%        |  |
| \$40,000-50,000                  | 3.5%      | 4.6%      | 0.5%      | 0.0%      | 0.1%        | 8.8%        |  |
| \$50,000-60,000                  | 1.7%      | 8.8%      | 0.2%      | 0.2%      | 0.0%        | 10.9%       |  |
| \$60,000-75,000                  | 1.4%      | 5.4%      | 0.3%      | 0.2%      | 0.0%        | 7.3%        |  |
| \$75,000-100,000                 | 2.4%      | 11.7%     | 1.4%      | 1.1%      | 0.0%        | 16.6%       |  |
| \$100,000-125,000                | 0.6%      | 7.0%      | 0.7%      | 0.5%      | 0.3%        | 9.0%        |  |
| \$125,000-150,000                | 0.2%      | 4.3%      | 0.4%      | 0.4%      | 0.6%        | 6.0%        |  |
| \$150,000-200,000                | 0.7%      | 3.7%      | 0.4%      | 0.0%      | 0.8%        | 5.6%        |  |
| \$200,000+                       | 0.6%      | 4.3%      | 0.4%      | 0.6%      | <u>0.4%</u> | <u>6.3%</u> |  |
| Total                            | 26.7%     | 60.0%     | 7.6%      | 3.4%      | 2.3%        | 100.0%      |  |