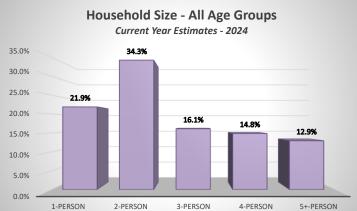

|                                               | F           | Percent Rer | nter House  | holds       |           |             |  |  |  |  |
|-----------------------------------------------|-------------|-------------|-------------|-------------|-----------|-------------|--|--|--|--|
| All Age Groups                                |             |             |             |             |           |             |  |  |  |  |
| Year 2024 Estimates                           |             |             |             |             |           |             |  |  |  |  |
| 1-Person 2-Person 3-Person 4-Person 5+-Person |             |             |             |             |           |             |  |  |  |  |
|                                               | Household   | Household   | Household   | Household   | Household | Total       |  |  |  |  |
| \$0-10,000                                    | 4.7%        | 0.3%        | 0.2%        | 0.6%        | 0.2%      | 6.0%        |  |  |  |  |
| \$10,000-20,000                               | 5.0%        | 1.6%        | 0.7%        | 0.1%        | 0.3%      | 7.7%        |  |  |  |  |
| \$20,000-30,000                               | 3.3%        | 1.5%        | 1.1%        | 0.2%        | 1.3%      | 7.4%        |  |  |  |  |
| \$30,000-40,000                               | 2.8%        | 1.0%        | 0.6%        | 0.4%        | 1.5%      | 6.4%        |  |  |  |  |
| \$40,000-50,000                               | 4.1%        | 2.0%        | 2.5%        | 1.4%        | 1.9%      | 11.8%       |  |  |  |  |
| \$50,000-60,000                               | 1.5%        | 2.1%        | 1.0%        | 0.9%        | 1.1%      | 6.5%        |  |  |  |  |
| \$60,000-75,000                               | 3.6%        | 2.2%        | 1.5%        | 1.3%        | 2.4%      | 11.0%       |  |  |  |  |
| \$75,000-100,000                              | 3.6%        | 2.9%        | 3.6%        | 3.1%        | 2.3%      | 15.4%       |  |  |  |  |
| \$100,000-125,000                             | 1.0%        | 1.5%        | 3.1%        | 2.4%        | 5.9%      | 13.8%       |  |  |  |  |
| \$125,000-150,000                             | 2.0%        | 2.1%        | 0.8%        | 0.4%        | 0.8%      | 6.1%        |  |  |  |  |
| \$150,000-200,000                             | 0.9%        | 2.1%        | 0.3%        | 0.5%        | 0.3%      | 4.1%        |  |  |  |  |
| \$200,000+                                    | <u>2.5%</u> | 0.5%        | <u>0.2%</u> | <u>0.3%</u> | 0.3%      | <u>3.8%</u> |  |  |  |  |
| Total                                         | 34.9%       | 19.8%       | 15.4%       | 11.6%       | 18.2%     | 100.0%      |  |  |  |  |