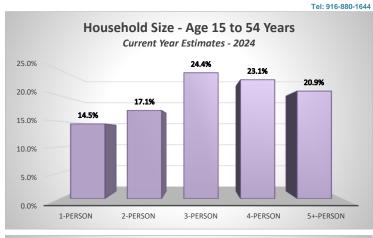

024 Estimates 4-Person 5+-Person 1-Person Household Household Household Household Total Household 0.3% \$0-10,000 2.0% 0.1% 0.2% 0.2% 2.8% \$10,000-20,000 3.1% 1.0% 0.4% 0.1% 0.1% 4.7% \$20,000-30,000 2.3% 1.1% 0.6% 0.2% 0.6% 4.9% \$30,000-40,000 1.8% 1.1% 0.4% 0.4% 0.5% 4.3% \$40,000-50,000 2.4% 1.9% 1.0% 0.5% 0.9% 6.8% \$50,000-60,000 0.8% 2.0% 0.5% 1.0% 0.5% 4.9% \$60,000-75,000 4.1% 1.3% 1.3% 1.2% 10.5% 2.6% \$75,000-100,000 5.8% 3.0% 2.7% 1.9% 15.9% 2.6% \$100,000-125,000 0.7% 4.0% 2.3% 2.7% 2.4% 12.2% \$125,000-150,000 0.9% 3.5% 2.5% 1.4% 2.0% 10.3% \$150,000-200,000 1.2% 4.8% 2.5% 1.1% 1.3% 10.8% \$200,000+ 1.5% 4.4% 1.5% 3.2% <u>1.3%</u> <u>11.9%</u> Total 21.9% 34.3% 16.1% 14.8% 12.9% 100.0%

#### **HISTA 3.1 Summary Data**

Ribbon Demographics, LLC

© 2024 All rights reserved











#### HISTA 3.1 Summary Data © 2024 All rights reserved

Ribbon Demographics, LLC www.ribbondata.com









#### HISTA 3.1 Summary Data

© 2024 All rights reserved

Ribbon Demographics, LLC

www.ribbondata.com Tel: 916-880-1644

|                                                                  | Tel: 910-860-1044                                           |            |           |            |           |              |               |  |  |  |  |
|------------------------------------------------------------------|-------------------------------------------------------------|------------|-----------|------------|-----------|--------------|---------------|--|--|--|--|
|                                                                  |