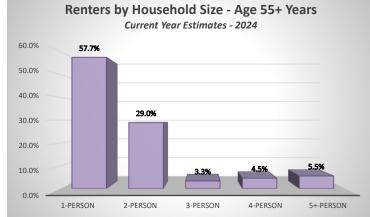

#### Percent Renter Households Aged 55+ Years

| 0                 |           |             |              |             |             |             |  |
|-------------------|-----------|-------------|--------------|-------------|-------------|-------------|--|
|                   |           | Year 20     | 24 Estimates | 5           |             |             |  |
|                   | 1-Person  | 2-Person    | 3-Person     | 4-Person    | 5+-Person   |             |  |
|                   | Household | Household   | Household    | Household   | Household   | Total       |  |
| \$0-10,000        | 11.1%     | 0.3%        | 0.1%         | 0.1%        | 0.3%        | 11.9%       |  |
| \$10,000-20,000   | 11.4%     | 2.8%        | 0.0%         | 0.4%        | 0.0%        | 14.7%       |  |
| \$20,000-30,000   | 5.5%      | 2.6%        | 0.1%         | 0.0%        | 0.6%        | 8.8%        |  |
| \$30,000-40,000   | 4.9%      | 2.2%        | 0.1%         | 0.1%        | 0.1%        | 7.4%        |  |
| \$40,000-50,000   | 3.1%      | 4.7%        | 0.4%         | 1.9%        | 0.2%        | 10.3%       |  |
| \$50,000-60,000   | 1.0%      | 0.3%        | 0.1%         | 0.1%        | 0.2%        | 1.7%        |  |
| \$60,000-75,000   | 3.4%      | 1.4%        | 0.1%         | 0.0%        | 0.3%        | 5.4%        |  |
| \$75,000-100,000  | 5.4%      | 4.3%        | 0.3%         | 0.0%        | 0.3%        | 10.2%       |  |
| \$100,000-125,000 | 1.5%      | 2.9%        | 1.4%         | 0.1%        | 0.3%        | 6.2%        |  |
| \$125,000-150,000 | 5.3%      | 3.4%        | 0.3%         | 1.1%        | 1.6%        | 11.6%       |  |
| \$150,000-200,000 | 2.9%      | 3.4%        | 0.3%         | 0.2%        | 0.9%        | 7.7%        |  |
| \$200,000+        | 2.2%      | <u>0.6%</u> | 0.2%         | <u>0.5%</u> | <u>0.7%</u> | <u>4.1%</u> |  |
| Total             | 57.7%     | 29.0%       | 3.3%         | 4.5%        | 5.5%        | 100.0%      |  |
|                   |           |             |              |             |             |             |  |