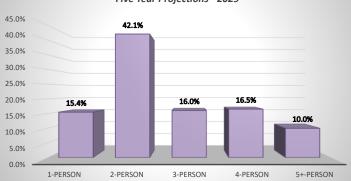

| 1.3%      | 14.6%        |  |  |  |  |  |
| \$100,000-125,000        | 0.5%        | 5.5%        | 2.2%         | 2.7%        | 0.4%      | 11.4%        |  |  |  |  |  |
| \$125,000-150,000        | 0.3%        | 4.4%        | 3.0%         | 1.6%        | 2.3%      | 11.8%        |  |  |  |  |  |
| \$150,000-200,000        | 1.5%        | 7.0%        | 3.8%         | 1.6%        | 2.2%      | 16.1%        |  |  |  |  |  |
| \$200,000+               | <u>1.7%</u> | <u>8.1%</u> | <u>2.5%</u>  | <u>6.4%</u> | 2.4%      | <u>21.1%</u> |  |  |  |  |  |
| Total                    | 15.4%       | 42.1%       | 16.0%        | 16.5%       | 10.0%     | 100.0%       |  |  |  |  |  |

#### HISTA 3.1 Summary Data

© 2024 All rights reserved

Ribbon Demographics, LLC www.ribbondata.com

















**Owners by Income - All Age Groups** Five Year Projections - 2029 25.0% 21.1% 20.0% 16.19 14.6% 15.0% 11.4% 11.89 10.0% 7.6% 1.1% 2.5% 3.4% 3.0% 4.0% 3.4% 5.0% 0.0% 57500-100,00 5100,00125,000 5250025000 5350,0020,000 \$10,0020,00 50,0075,00 50-10,000 \$20,0030,00 540,0050,00 550,00,60,00 530,00,000 \$200,000\*

### HISTA 3.1 Summary Data

© 2024 All rights reserved

Ribbon Demographics, LLC www.ribbondata.com

www.ribbondata.com

|                    |                                                       |            |           |           |           | Tel    | : 916-880-1644 |  |  |  |
|--------------------|-------------------------------------------------------|------------|-----------|-----------|-----------|--------|----------------|--|--|--|
|                    |