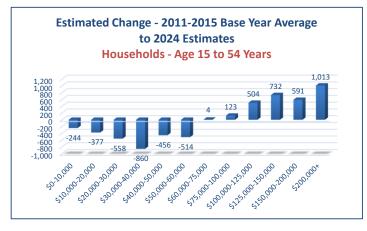

### HISTA 3.1 Summary Data

© 2024 All rights reserved

Ribbon Demographics, LLC www.ribbondata.com

Tel: 916-880-1644

|                                                             |              |              |              |             |              | I ei       | : 916-880-1644 |  |  |  |
|-------------------------------------------------------------|--------------|--------------|--------------|-------------|--------------|------------|----------------|--|--|--|
|                                                             |              |              | Market A     | rea         |              |            |                |  |  |  |
|                                                             |              | R            | enter Hous   | eholds      |              |            |                |  |  |  |
|                                                             |              | /            | Age 15 to 54 | Years       |              |            |                |  |  |  |
| Es                                                          | stimated Cho | ange - 2011- | 2015 Base Y  | ear Average | to 2024 Esti | mates      |                |  |  |  |
| 1-Person 2-Person 3-Person 4-Person 5+-Person Total Percent |              |              |              |             |              |            |                |  |  |  |
|                                                             | Household    | Household    | Household    | Household   | Household    | Change     | Change         |  |  |  |
| \$0-10,000                                                  | -22          | -36          | -16          | -73         | -11          | -158       | -46.3%         |  |  |  |
| \$10,000-20,000                                             | -99          | -22          | -88          | -7          | -22          | -238       | -48.2%         |  |  |  |
| \$20,000-30,000                                             | -60          | -73          | -64          | 0           | -120         | -317       | -46.1%         |  |  |  |
| \$30,000-40,000                                             | -116         | -28          | -98          | -71         | -122         | -435       | -57.5%         |  |  |  |
| \$40,000-50,000                                             | -12          | -42          | -18          | 12          | -8           | -68        | -9.1%          |  |  |  |
| \$50,000-60,000                                             | 8            | -43          | -12          | -53         | -29          | -129       | -21.7%         |  |  |  |
| \$60,000-75,000                                             | 108          | -3           | 26           | -10         | 67           | 188        | 34.7%          |  |  |  |
| \$75,000-100,000                                            | 76           | -88          | 187          | 25          | 37           | 237        | 32.7%          |  |  |  |
| \$100,000-125,000                                           | 37           | -24          | 146          | 136         | 312          | 607        | 186.2%         |  |  |  |
| \$125,000-150,000                                           | 25           | 31           | 46           | 8           | 18           | 128        | 173.0%         |  |  |  |
| \$150,000-200,000                                           | 1            | 51           | 9            | 28          | 5            | 94         | 204.3%         |  |  |  |
| \$200,000+                                                  | <u>126</u>   | <u>23</u>    | <u>8</u>     | <u>9</u>    | 8            | <u>174</u> | <u>756.5%</u>  |  |  |  |
| Total Change                                                | 72           | -254         | 126          | 4           | 135          | 83         | 1.6%           |  |  |  |
| Percent Change                                              | 5.6%         | -22.8%       | 12.6%        | 0.5%        | 11.7%        | 1.6%       |                |  |  |  |

|                                                                  |                                                        | R                     | enter Hous | eholds    |           |        |        |  |  |  |
|------------------------------------------------------------------|--------------------------------------------------------|-----------------------|------------|-----------|-----------|--------|--------|--|--|--|
| Aged 55+ Years                                                   |                                                        |                       |            |           |           |        |        |  |  |  |
| Estimated Change - 2011-2015 Base Year Average to 2024 Estimates |                                                        |                       |            |           |           |        |        |  |  |  |
|                                                                  | 1-Person 2-Person 3-Person 4-Person 5+-Person Total Pe |                       |            |           |           |        |        |  |  |  |
|                                                                  | Household                                              | Household             | Household  | Household | Household | Change | Change |  |  |  |
| \$0-10,000                                                       | 59                                                     | -14                   | 3          | 2         | 2         | 52     | 22.7%  |  |  |  |
| \$10,000-20,000                                                  | -33                                                    | 24                    | 0          | 7         | 1         | -1     | -0.3%  |  |  |  |
| \$20,000-30,000                                                  | -13                                                    | -18                   | 1          | 0         | -10       | -40    | -16.2% |  |  |  |
| \$30,000-40,000                                                  | 5                                                      | -34                   | 3          | 0         | 3         | -23    | -11.6% |  |  |  |
| \$40,000-50,000                                                  | 28                                                     | 49                    | 2          | 22        | 4         | 105    | 75.5%  |  |  |  |
| \$50,000-60,000                                                  | -47                                                    | -16                   | 2          | 2         | 5         | -54    | -56.8% |  |  |  |
| \$60,000-75,000                                                  | 28                                                     | 28 13 1 1 8 <b>51</b> |            |           |           |        |        |  |  |  |
| \$75,000-100,000                                                 | 60                                                     | 44                    | -5         | 0         | 6         | 105    | 77.2%  |  |  |  |

| \$40,000-50,000   | 28    | 49       | 2        | 22       | 4      | 105       | 75.5%         |
|-------------------|-------|----------|----------|----------|--------|-----------|---------------|
| \$50,000-60,000   | -47   | -16      | 2        | 2        | 5      | -54       | -56.8%        |
| \$60,000-75,000   | 28    | 13       | 1        | 1        | 8      | 51        | 67.1%         |
| \$75,000-100,000  | 60    | 44       | -5       | 0        | 6      | 105       | 77.2%         |
| \$100,000-125,000 | 27    | 10       | 17       | 3        | 7      | 64        | 77.1%         |
| \$125,000-150,000 | 105   | 42       | 5        | 3        | 29     | 184       | 202.2%        |
| \$150,000-200,000 | 58    | 38       | 5        | 2        | 20     | 123       | 212.1%        |
| \$200,000+        | 46    | <u>9</u> | <u>1</u> | <u>9</u> | 13     | <u>78</u> | <u>433.3%</u> |
| Total Change      | 323   | 147      | 35       | 51       | 88     | 644       | 37.5%         |
| Percent Change    | 31.1% | 27.4%    | 81.4%    | 91.1%    | 209.5% | 37.5%     |               |
|                   |       |          |          |          |        |           |               |