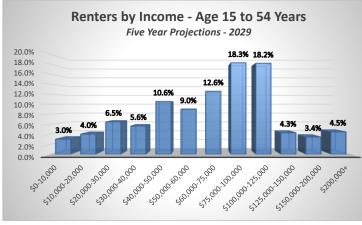

#### HISTA 3.1 Summary Data

© 2024 All rights reserved

Ribbon Demographics, LLC www.ribbondata.com Tel: 916-880-1644

Renters by Income - Age 15 to 54 Years Current Year Estimates - 2024 17.7% 17.2% 18.0% 16.0% 13.4% 14.0% 12.5% 12.0% 8.6% 10.0% 6.8% 8.0% 5.9% 4.7% 6.0% 3.7% 3.6% 3.4% 2.6% 4.0% 2.0% 0.0% 57500-100,00 5100,00125,00 51250012000 5159,0020,000 510,0020,00 530,00,40,00 340,00050,000 550,0060,00 580,0075,00 520,0030,00 50.10,00 \$200,000\*