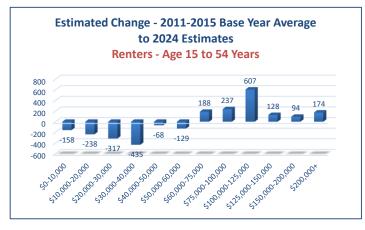

### HISTA 3.1 Summary Data

© 2024 All rights reserved

Ribbon Demographics, LLC www.ribbondata.com

Tel: 916-880-1644

|                                                             |              |              |              |             |              | I ei       | : 916-880-1644 |  |  |  |
|-------------------------------------------------------------|--------------|--------------|--------------|-------------|--------------|------------|----------------|--|--|--|
|                                                             |              |              | Market A     | rea         |              |            |                |  |  |  |
|                                                             |              | R            | enter Hous   | eholds      |              |            |                |  |  |  |
|                                                             |              | /            | Age 15 to 54 | Years       |              |            |                |  |  |  |
| Es                                                          | stimated Cho | ange - 2011- | 2015 Base Y  | ear Average | to 2024 Esti | mates      |                |  |  |  |
| 1-Person 2-Person 3-Person 4-Person 5+-Person Total Percent |              |              |              |             |              |            |                |  |  |  |
|                                                             | Household    | Household    | Household    | Household   | Household    | Change     | Change         |  |  |  |
| \$0-10,000                                                  | -22          | -36          | -16          | -73         | -11          | -158       | -46.3%         |  |  |  |
| \$10,000-20,000                                             | -99          | -22          | -88          | -7          | -22          | -238       | -48.2%         |  |  |  |
| \$20,000-30,000                                             | -60          | -73          | -64          | 0           | -120         | -317       | -46.1%         |  |  |  |
| \$30,000-40,000                                             | -116         | -28          | -98          | -71         | -122         | -435       | -57.5%         |  |  |  |
| \$40,000-50,000                                             | -12          | -42          | -18          | 12          | -8           | -68        | -9.1%          |  |  |  |
| \$50,000-60,000                                             | 8            | -43          | -12          | -53         | -29          | -129       | -21.7%         |  |  |  |
| \$60,000-75,000                                             | 108          | -3           | 26           | -10         | 67           | 188        | 34.7%          |  |  |  |
| \$75,000-100,000                                            | 76           | -88          | 187          | 25          | 37           | 237        | 32.7%          |  |  |  |
| \$100,000-125,000                                           | 37           | -24          | 146          | 136         | 312          | 607        | 186.2%         |  |  |  |
| \$125,000-150,000                                           | 25           | 31           | 46           | 8           | 18           | 128        | 173.0%         |  |  |  |
| \$150,000-200,000                                           | 1            | 51           | 9            | 28          | 5            | 94         | 204.3%         |  |  |  |
| \$200,000+                                                  | <u>126</u>   | <u>23</u>    | <u>8</u>     | <u>9</u>    | 8            | <u>174</u> | <u>756.5%</u>  |  |  |  |
| Total Change                                                | 72           | -254         | 126          | 4           | 135          | 83         | 1.6%           |  |  |  |
| Percent Change                                              | 5.6%         | -22.8%       | 12.6%        | 0.5%        | 11.7%        | 1.6%       |                |  |  |  |