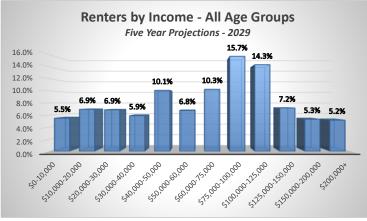

| Renter Households                             |            |           |           |           |           |            |  |  |  |
|-----------------------------------------------|------------|-----------|-----------|-----------|-----------|------------|--|--|--|
| All Age Groups                                |            |           |           |           |           |            |  |  |  |
| Year 2024 Estimates                           |            |           |           |           |           |            |  |  |  |
| 1-Person 2-Person 3-Person 4-Person 5+-Person |            |           |           |           |           |            |  |  |  |
|                                               | Household  | Household | Household | Household | Household | Total      |  |  |  |
| \$0-10,000                                    | 368        | 26        | 13        | 45        | 12        | 464        |  |  |  |
| \$10,000-20,000                               | 390        | 126       | 51        | 11        | 24        | 602        |  |  |  |
| \$20,000-30,000                               | 258        | 119       | 87        | 12        | 101       | 577        |  |  |  |
| \$30,000-40,000 221 80 45 32 118              |            |           |           |           |           |            |  |  |  |
| \$40,000-50,000                               | 317        | 158       | 195       | 107       | 146       | 923        |  |  |  |
| \$50,000-60,000                               | 114        | 161       | 80        | 69        | 82        | 506        |  |  |  |
| \$60,000-75,000                               | 283        | 174       | 116       | 100       | 184       | 857        |  |  |  |
| \$75,000-100,000                              | 278        | 224       | 280       | 243       | 177       | 1,202      |  |  |  |
| \$100,000-125,000                             | 75         | 114       | 243       | 189       | 459       | 1,080      |  |  |  |
| \$125,000-150,000                             | 156        | 164       | 60        | 35        | 62        | 477        |  |  |  |
| \$150,000-200,000                             | 69         | 161       | 22        | 42        | 27        | 321        |  |  |  |
| \$200,000+                                    | <u>195</u> | <u>38</u> | <u>12</u> | <u>23</u> | <u>25</u> | <u>293</u> |  |  |  |
| Total                                         | 2,724      | 1,545     | 1,204     | 908       | 1,417     | 7,798      |  |  |  |

|                                               | F           | Percent Rer | nter House  | holds       |           |             |  |  |  |  |
|-----------------------------------------------|-------------|-------------|-------------|-------------|-----------|-------------|--|--|--|--|
| All Age Groups                                |             |             |             |             |           |             |  |  |  |  |
| Year 2024 Estimates                           |             |             |             |             |           |             |  |  |  |  |
| 1-Person 2-Person 3-Person 4-Person 5+-Person |             |             |             |             |           |             |  |  |  |  |
|                                               | Household   | Household   | Household   | Household   | Household | Total       |  |  |  |  |
| \$0-10,000                                    | 4.7%        | 0.3%        | 0.2%        | 0.6%        | 0.2%      | 6.0%        |  |  |  |  |
| \$10,000-20,000                               | 5.0%        | 1.6%        | 0.7%        | 0.1%        | 0.3%      | 7.7%        |  |  |  |  |
| \$20,000-30,000                               | 3.3%        | 1.5%        | 1.1%        | 0.2%        | 1.3%      | 7.4%        |  |  |  |  |
| \$30,000-40,000                               | 2.8%        | 1.0%        | 0.6%        | 0.4%        | 1.5%      | 6.4%        |  |  |  |  |
| \$40,000-50,000                               | 4.1%        | 2.0%        | 2.5%        | 1.4%        | 1.9%      | 11.8%       |  |  |  |  |
| \$50,000-60,000                               | 1.5%        | 2.1%        | 1.0%        | 0.9%        | 1.1%      | 6.5%        |  |  |  |  |
| \$60,000-75,000                               | 3.6%        | 2.2%        | 1.5%        | 1.3%        | 2.4%      | 11.0%       |  |  |  |  |
| \$75,000-100,000                              | 3.6%        | 2.9%        | 3.6%        | 3.1%        | 2.3%      | 15.4%       |  |  |  |  |
| \$100,000-125,000                             | 1.0%        | 1.5%        | 3.1%        | 2.4%        | 5.9%      | 13.8%       |  |  |  |  |
| \$125,000-150,000                             | 2.0%        | 2.1%        | 0.8%        | 0.4%        | 0.8%      | 6.1%        |  |  |  |  |
| \$150,000-200,000                             | 0.9%        | 2.1%        | 0.3%        | 0.5%        | 0.3%      | 4.1%        |  |  |  |  |
| \$200,000+                                    | <u>2.5%</u> | 0.5%        | <u>0.2%</u> | <u>0.3%</u> | 0.3%      | <u>3.8%</u> |  |  |  |  |
| Total                                         | 34.9%       | 19.8%       | 15.4%       | 11.6%       | 18.2%     | 100.0%      |  |  |  |  |