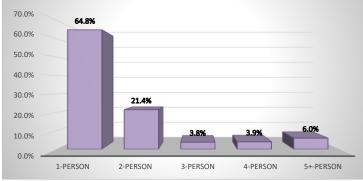

#### **Percent Renter Households** Aged 62+ Years Year 2024 Estimates 1-Person 4-Person 5+-Person **3-Person** Household Household Household Household Household Total \$0-10,000 12.1% 0.3% 0.1% 0.1% 0.2% 12.8% \$10,000-20,000 13.2% 1.2% 0.0% 0.1% 0.1% 14.5% \$20,000-30,000 4.9% 2.4% 0.1% 0.0% 0.3% 7.7% \$30,000-40,000 5.6% 2.2% 0.2% 0.1% 0.2% 8.2% \$40,000-50,000 2.1% 0.5% 2.5% 0.2% 9.2% 3.9% \$50,000-60,000 0.8% 0.4% 0.2% 0.1% 0.2% 1.7% \$60,000-75,000 0.1% 1.6% 0.2% 0.4% 6.2% 4.0% \$75,000-100,000 3.6% 0.1% 0.0% 0.3% 7.1% 11.1% \$100,000-125,000 1.9% 1.6% 1.8% 0.1% 0.3% 5.7% \$125,000-150,000 6.1% 3.1% 0.2% 0.1% 2.0% 11.5% \$150,000-200,000 3.1% 2.5% 0.2% 0.2% 1.1% 7.1% \$200,000+ <u>0.6%</u> <u>2.3%</u> <u>0.4%</u> <u>0.2%</u> <u>0.9%</u> <u>4.4%</u> Total 64.8% 21.4% 3.8% 3.9% 6.0% 100.0%