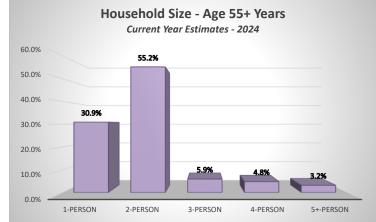

4 Estimates 4-Person 5+-Person 1-Person Household Household Household Household Total Household 0.3% \$0-10,000 2.0% 0.1% 0.2% 0.2% 2.8% \$10,000-20,000 3.1% 1.0% 0.4% 0.1% 0.1% 4.7% \$20,000-30,000 2.3% 1.1% 0.6% 0.2% 0.6% 4.9% \$30,000-40,000 1.8% 1.1% 0.4% 0.4% 0.5% 4.3% \$40,000-50,000 2.4% 1.9% 1.0% 0.5% 0.9% 6.8% \$50,000-60,000 0.8% 2.0% 0.5% 1.0% 0.5% 4.9% \$60,000-75,000 4.1% 1.3% 1.3% 1.2% 10.5% 2.6% \$75,000-100,000 5.8% 3.0% 2.7% 1.9% 15.9% 2.6% \$100,000-125,000 0.7% 4.0% 2.3% 2.7% 2.4% 12.2% \$125,000-150,000 0.9% 3.5% 2.5% 1.4% 2.0% 10.3% \$150,000-200,000 1.2% 4.8% 2.5% 1.1% 1.3% 10.8% \$200,000+ 1.5% 4.4% 1.5% 3.2% <u>1.3%</u> <u>11.9%</u> Total 21.9% 34.3% 16.1% 14.8% 12.9% 100.0%

#### **HISTA 3.1 Summary Data**

Ribbon Demographics, LLC

© 2024 All rights reserved











#### HISTA 3.1 Summary Data © 2024 All rights reserved

Ribbon Demographics, LLC www.ribbondata.com









#### HISTA 3.1 Summary Data

© 2024 All rights reserved

Ribbon Demographics, LLC

www.ribbondata.com Tel: 916-880-1644

|                                                                  | Tel: 910-860-1044                                           |            |           |            |           |              |               |  |  |  |  |
|------------------------------------------------------------------|-------------------------------------------------------------|------------|-----------|------------|-----------|--------------|---------------|--|--|--|--|
|                                                                  |