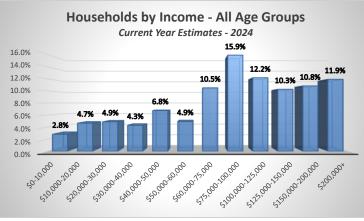

|                                               | F           | Percent Rer | nter House  | holds       |           |             |  |  |  |  |
|-----------------------------------------------|-------------|-------------|-------------|-------------|-----------|-------------|--|--|--|--|
| All Age Groups                                |             |             |             |             |           |             |  |  |  |  |
| Year 2024 Estimates                           |             |             |             |             |           |             |  |  |  |  |
| 1-Person 2-Person 3-Person 4-Person 5+-Person |             |             |             |             |           |             |  |  |  |  |
|                                               | Household   | Household   | Household   | Household   | Household | Total       |  |  |  |  |
| \$0-10,000                                    | 4.7%        | 0.3%        | 0.2%        | 0.6%        | 0.2%      | 6.0%        |  |  |  |  |
| \$10,000-20,000                               | 5.0%        | 1.6%        | 0.7%        | 0.1%        | 0.3%      | 7.7%        |  |  |  |  |
| \$20,000-30,000                               | 3.3%        | 1.5%        | 1.1%        | 0.2%        | 1.3%      | 7.4%        |  |  |  |  |
| \$30,000-40,000                               | 2.8%        | 1.0%        | 0.6%        | 0.4%        | 1.5%      | 6.4%        |  |  |  |  |
| \$40,000-50,000                               | 4.1%        | 2.0%        | 2.5%        | 1.4%        | 1.9%      | 11.8%       |  |  |  |  |
| \$50,000-60,000                               | 1.5%        | 2.1%        | 1.0%        | 0.9%        | 1.1%      | 6.5%        |  |  |  |  |
| \$60,000-75,000                               | 3.6%        | 2.2%        | 1.5%        | 1.3%        | 2.4%      | 11.0%       |  |  |  |  |
| \$75,000-100,000                              | 3.6%        | 2.9%        | 3.6%        | 3.1%        | 2.3%      | 15.4%       |  |  |  |  |
| \$100,000-125,000                             | 1.0%        | 1.5%        | 3.1%        | 2.4%        | 5.9%      | 13.8%       |  |  |  |  |
| \$125,000-150,000                             | 2.0%        | 2.1%        | 0.8%        | 0.4%        | 0.8%      | 6.1%        |  |  |  |  |
| \$150,000-200,000                             | 0.9%        | 2.1%        | 0.3%        | 0.5%        | 0.3%      | 4.1%        |  |  |  |  |
| \$200,000+                                    | <u>2.5%</u> | 0.5%        | <u>0.2%</u> | <u>0.3%</u> | 0.3%      | <u>3.8%</u> |  |  |  |  |
| Total                                         | 34.9%       | 19.8%       | 15.4%       | 11.6%       | 18.2%     | 100.0%      |  |  |  |  |