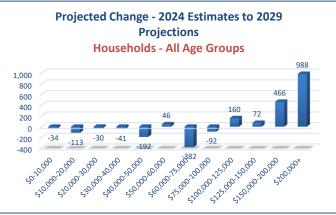

| Renter Households                             |            |           |           |           |           |            |  |  |  |
|-----------------------------------------------|------------|-----------|-----------|-----------|-----------|------------|--|--|--|
| All Age Groups                                |            |           |           |           |           |            |  |  |  |
| Year 2024 Estimates                           |            |           |           |           |           |            |  |  |  |
| 1-Person 2-Person 3-Person 4-Person 5+-Person |            |           |           |           |           |            |  |  |  |
|                                               | Household  | Household | Household | Household | Household | Total      |  |  |  |
| \$0-10,000                                    | 368        | 26        | 13        | 45        | 12        | 464        |  |  |  |
| \$10,000-20,000                               | 390        | 126       | 51        | 11        | 24        | 602        |  |  |  |
| \$20,000-30,000                               | 258        | 119       | 87        | 12        | 101       | 577        |  |  |  |
| \$30,000-40,000 221 80 45 32 118              |            |           |           |           |           |            |  |  |  |
| \$40,000-50,000                               | 317        | 158       | 195       | 107       | 146       | 923        |  |  |  |
| \$50,000-60,000                               | 114        | 161       | 80        | 69        | 82        | 506        |  |  |  |
| \$60,000-75,000                               | 283        | 174       | 116       | 100       | 184       | 857        |  |  |  |
| \$75,000-100,000                              | 278        | 224       | 280       | 243       | 177       | 1,202      |  |  |  |
| \$100,000-125,000                             | 75         | 114       | 243       | 189       | 459       | 1,080      |  |  |  |
| \$125,000-150,000                             | 156        | 164       | 60        | 35        | 62        | 477        |  |  |  |
| \$150,000-200,000                             | 69         | 161       | 22        | 42        | 27        | 321        |  |  |  |
| \$200,000+                                    | <u>195</u> | <u>38</u> | <u>12</u> | <u>23</u> | <u>25</u> | <u>293</u> |  |  |  |
| Total                                         | 2,724      | 1,545     | 1,204     | 908       | 1,417     | 7,798      |  |  |  |

### HISTA 3.1 Summary Data

© 2024 All rights reserved

Ribbon Demographics, LLC www.ribbondata.com

Tel: 916-880-1644

|                                                             |              |              |              |             |              | I ei       | : 916-880-1644 |  |  |  |
|-------------------------------------------------------------|--------------|--------------|--------------|-------------|--------------|------------|----------------|--|--|--|
|                                                             |              |              | Market A     | rea         |              |            |                |  |  |  |
|                                                             |              | R            | enter Hous   | eholds      |              |            |                |  |  |  |
|                                                             |              | /            | Age 15 to 54 | Years       |              |            |                |  |  |  |
| Es                                                          | stimated Cho | ange - 2011- | 2015 Base Y  | ear Average | to 2024 Esti | mates      |                |  |  |  |
| 1-Person 2-Person 3-Person 4-Person 5+-Person Total Percent |              |              |              |             |              |            |                |  |  |  |
|                                                             | Household    | Household    | Household    | Household   | Household    | Change     | Change         |  |  |  |
| \$0-10,000                                                  | -22          | -36          | -16          | -73         | -11          | -158       | -46.3%         |  |  |  |
| \$10,000-20,000                                             | -99          | -22          | -88          | -7          | -22          | -238       | -48.2%         |  |  |  |
| \$20,000-30,000                                             | -60          | -73          | -64          | 0           | -120         | -317       | -46.1%         |  |  |  |
| \$30,000-40,000                                             | -116         | -28          | -98          | -71         | -122         | -435       | -57.5%         |  |  |  |
| \$40,000-50,000                                             | -12          | -42          | -18          | 12          | -8           | -68        | -9.1%          |  |  |  |
| \$50,000-60,000                                             | 8            | -43          | -12          | -53         | -29          | -129       | -21.7%         |  |  |  |
| \$60,000-75,000                                             | 108          | -3           | 26           | -10         | 67           | 188        | 34.7%          |  |  |  |
| \$75,000-100,000                                            | 76           | -88          | 187          | 25          | 37           | 237        | 32.7%          |  |  |  |
| \$100,000-125,000                                           | 37           | -24          | 146          | 136         | 312          | 607        | 186.2%         |  |  |  |
| \$125,000-150,000                                           | 25           | 31           | 46           | 8           | 18           | 128        | 173.0%         |  |  |  |
| \$150,000-200,000                                           | 1            | 51           | 9            | 28          | 5            | 94         | 204.3%         |  |  |  |
| \$200,000+                                                  | <u>126</u>   | <u>23</u>    | <u>8</u>     | <u>9</u>    | 8            | <u>174</u> | <u>756.5%</u>  |  |  |  |
| Total Change                                                | 72           | -254         | 126          | 4           | 135          | 83         | 1.6%           |  |  |  |
| Percent Change                                              | 5.6%         | -22.8%       | 12.6%        | 0.5%        | 11.7%        | 1.6%       |                |  |  |  |