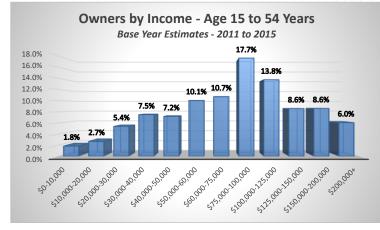

#### Ribbon Demographics, LLC www.ribbondata.com Tel: 916-880-1644

|                    |                                                        |            |           |           | Tel: S    | 916-880-1644 |  |  |  |  |
|--------------------|--------------------------------------------------------|------------|-----------|-----------|-----------|--------------|--|--|--|--|
|                    |                                                        | Mar        | ket Area  |           |           |              |  |  |  |  |
|                    | - F                                                    | Percent Ow | ner House | holds     |           |              |  |  |  |  |
| Age 15 to 54 Years |                                                        |            |           |           |           |              |  |  |  |  |
|                    | Base Year: 2011 - 2015 Estimates                       |            |           |           |           |              |  |  |  |  |
|                    | 1-Person 2-Person 3-Person 4-Person 5+-Person          |            |           |           |           |              |  |  |  |  |
|                    | Household                                              | Household  | Household | Household | Household | Total        |  |  |  |  |
| \$0-10,000         | 0.7%                                                   | 0.0%       | 0.1%      | 0.1%      | 0.8%      | 1.8%         |  |  |  |  |
| \$10,000-20,000    | 1.1%                                                   | 0.9%       | 0.3%      | 0.2%      | 0.0%      | 2.7%         |  |  |  |  |
| \$20,000-30,000    | 1.6%                                                   | 0.3%       | 0.1%      | 2.1%      | 1.2%      | 5.4%         |  |  |  |  |
| \$30,000-40,000    | 0.3%                                                   | 1.9%       | 2.3%      | 2.5%      | 0.5%      | 7.5%         |  |  |  |  |
| \$40,000-50,000    | 1.4%                                                   | 1.7%       | 1.9%      | 0.9%      | 1.3%      | 7.2%         |  |  |  |  |
| \$50,000-60,000    | 0.8%                                                   | 2.6%       | 2.3%      | 3.1%      | 1.2%      | 10.1%        |  |  |  |  |
| \$60,000-75,000    | 0.9%                                                   | 3.5%       | 2.2%      | 2.6%      | 1.4%      | 10.7%        |  |  |  |  |
| \$75,000-100,000   | 0.9%                                                   | 3.0%       | 5.7%      | 4.8%      | 3.4%      | 17.7%        |  |  |  |  |
| \$100,000-125,000  | 0.2%                                                   | 4.0%       | 3.2%      | 5.1%      | 1.3%      | 13.8%        |  |  |  |  |
| \$125,000-150,000  | 0.0%                                                   | 1.0%       | 2.6%      | 1.6%      | 3.4%      | 8.6%         |  |  |  |  |
| \$150,000-200,000  | 0.3%                                                   | 1.7%       | 3.4%      | 1.6%      | 1.6%      | 8.6%         |  |  |  |  |
| \$200,000+         | \$200,000+ <u>0.1% 1.2% 0.6% 2.2% 1.9%</u> <u>6.0%</u> |            |           |           |           |              |  |  |  |  |
| Total              | 8.4%                                                   | 21.7%      | 24.8%     | 27.0%     | 18.1%     | 100.0%       |  |  |  |  |