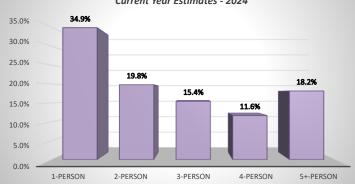

|                                               | F           | Percent Rer | nter House  | holds       |           |             |  |  |  |  |
|-----------------------------------------------|-------------|-------------|-------------|-------------|-----------|-------------|--|--|--|--|
| All Age Groups                                |             |             |             |             |           |             |  |  |  |  |
| Year 2024 Estimates                           |             |             |             |             |           |             |  |  |  |  |
| 1-Person 2-Person 3-Person 4-Person 5+-Person |             |             |             |             |           |             |  |  |  |  |
|                                               | Household   | Household   | Household   | Household   | Household | Total       |  |  |  |  |
| \$0-10,000                                    | 4.7%        | 0.3%        | 0.2%        | 0.6%        | 0.2%      | 6.0%        |  |  |  |  |
| \$10,000-20,000                               | 5.0%        | 1.6%        | 0.7%        | 0.1%        | 0.3%      | 7.7%        |  |  |  |  |
| \$20,000-30,000                               | 3.3%        | 1.5%        | 1.1%        | 0.2%        | 1.3%      | 7.4%        |  |  |  |  |
| \$30,000-40,000                               | 2.8%        | 1.0%        | 0.6%        | 0.4%        | 1.5%      | 6.4%        |  |  |  |  |
| \$40,000-50,000                               | 4.1%        | 2.0%        | 2.5%        | 1.4%        | 1.9%      | 11.8%       |  |  |  |  |
| \$50,000-60,000                               | 1.5%        | 2.1%        | 1.0%        | 0.9%        | 1.1%      | 6.5%        |  |  |  |  |
| \$60,000-75,000                               | 3.6%        | 2.2%        | 1.5%        | 1.3%        | 2.4%      | 11.0%       |  |  |  |  |
| \$75,000-100,000                              | 3.6%        | 2.9%        | 3.6%        | 3.1%        | 2.3%      | 15.4%       |  |  |  |  |
| \$100,000-125,000                             | 1.0%        | 1.5%        | 3.1%        | 2.4%        | 5.9%      | 13.8%       |  |  |  |  |
| \$125,000-150,000                             | 2.0%        | 2.1%        | 0.8%        | 0.4%        | 0.8%      | 6.1%        |  |  |  |  |
| \$150,000-200,000                             | 0.9%        | 2.1%        | 0.3%        | 0.5%        | 0.3%      | 4.1%        |  |  |  |  |
| \$200,000+                                    | <u>2.5%</u> | 0.5%        | <u>0.2%</u> | <u>0.3%</u> | 0.3%      | <u>3.8%</u> |  |  |  |  |
| Total                                         | 34.9%       | 19.8%       | 15.4%       | 11.6%       | 18.2%     | 100.0%      |  |  |  |  |