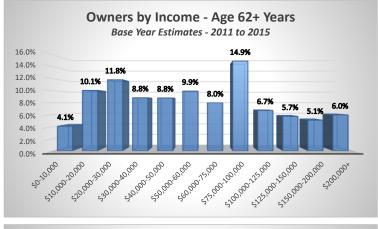

#### **Percent Owner Households** Aged 62+ Years Base Year: 2011 - 2015 Estimates 4-Person 3-Person 1-Person 2-Person 5+-Person Total Household Household Household Household Household \$0-10,000 2.4% 1.1% 0.5% 0.0% 0.1% 4.1% \$10,000-20,000 10.1% 6.6% 1.8% 1.6% 0.0% 0.1% \$20,000-30,000 6.6% 4.2% 0.9% 0.1% 0.1% 11.8% \$30,000-40,000 3.9% 4.7% 0.1% 0.0% 0.1% 8.8% \$40,000-50,000 3.8% 4.0% 0.8% 0.1% 0.1% 8.8% \$50,000-60,000 2.0% 7.2% 0.4% 0.3% 0.0% 9.9% \$60,000-75,000 1.5% 5.6% 0.6% 0.3% 0.0% 8.0% \$75,000-100,000 2.7% 10.7% 0.1% 14.9% 1.1% 0.3% \$100,000-125,000 0.6% 5.2% 0.5% 0.2% 0.2% 6.7% \$125,000-150,000 0.4% 4.7% 0.5% 0.1% 0.1% 5.7% \$150,000-200,000 0.5% 3.4% 0.3% 0.0% 0.8% 5.1% \$200,000+ <u>0.8%</u> <u>4.6%</u> <u>0.6%</u> <u>6.0%</u> <u>0.1%</u> <u>0.0%</u> 31.9% 57.2% 1.4% 2.0% Total 7.3% 100.0%