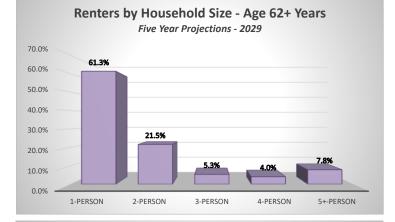

|                                               | Percent Renter Households |             |             |           |             |             |  |  |  |  |
|-----------------------------------------------|---------------------------|-------------|-------------|-----------|-------------|-------------|--|--|--|--|
|                                               |                           | Aged        | 62+Years    |           |             |             |  |  |  |  |
| Base Year: 2011 - 2015 Estimates              |                           |             |             |           |             |             |  |  |  |  |
| 1-Person 2-Person 3-Person 4-Person 5+-Person |                           |             |             |           |             |             |  |  |  |  |
|                                               | Household                 | Household   | Household   | Household | Household   | Total       |  |  |  |  |
| \$0-10,000                                    | 14.0%                     | 1.6%        | 0.0%        | 0.0%      | 0.2%        | 15.8%       |  |  |  |  |
| \$10,000-20,000                               | 17.1%                     | 1.6%        | 0.0%        | 0.0%      | 0.0%        | 18.7%       |  |  |  |  |
| \$20,000-30,000                               | 8.2%                      | 6.3%        | 0.1%        | 0.0%      | 0.0%        | 14.6%       |  |  |  |  |
| \$30,000-40,000                               | 6.1%                      | 5.0%        | 0.0%        | 0.2%      | 0.0%        | 11.3%       |  |  |  |  |
| \$40,000-50,000                               | 3.7%                      | 1.6%        | 0.6%        | 2.2%      | 0.0%        | 8.1%        |  |  |  |  |
| \$50,000-60,000                               | 3.6%                      | 2.0%        | 0.1%        | 0.0%      | 0.0%        | 5.6%        |  |  |  |  |
| \$60,000-75,000                               | 3.4%                      | 1.6%        | 0.2%        | 0.0%      | 0.0%        | 5.2%        |  |  |  |  |
| \$75,000-100,000                              | 6.0%                      | 2.0%        | 0.0%        | 0.0%      | 0.0%        | 8.0%        |  |  |  |  |
| \$100,000-125,000                             | 0.6%                      | 2.0%        | 1.4%        | 0.0%      | 0.0%        | 4.0%        |  |  |  |  |
| \$125,000-150,000                             | 1.6%                      | 1.6%        | 0.1%        | 0.0%      | 0.8%        | 4.1%        |  |  |  |  |
| \$150,000-200,000                             | 0.7%                      | 2.0%        | 0.1%        | 0.2%      | 0.2%        | 3.1%        |  |  |  |  |
| \$200,000+                                    | <u>0.4%</u>               | <u>0.3%</u> | <u>0.2%</u> | 0.2%      | <u>0.4%</u> | <u>1.4%</u> |  |  |  |  |
| Total                                         | 65.5%                     | 27.5%       | 2.8%        | 2.7%      | 1.5%        | 100.0%      |  |  |  |  |