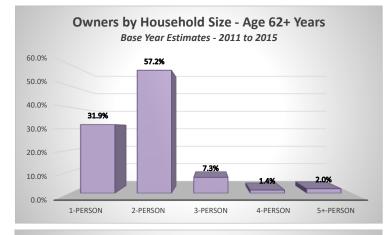

#### **Percent Owner Households** Aged 62+ Years Base Year: 2011 - 2015 Estimates 4-Person 3-Person 1-Person 2-Person 5+-Person Total Household Household Household Household Household \$0-10,000 2.4% 1.1% 0.5% 0.0% 0.1% 4.1% \$10,000-20,000 10.1% 6.6% 1.8% 1.6% 0.0% 0.1% \$20,000-30,000 6.6% 4.2% 0.9% 0.1% 0.1% 11.8% \$30,000-40,000 3.9% 4.7% 0.1% 0.0% 0.1% 8.8% \$40,000-50,000 3.8% 4.0% 0.8% 0.1% 0.1% 8.8% \$50,000-60,000 2.0% 7.2% 0.4% 0.3% 0.0% 9.9% \$60,000-75,000 1.5% 5.6% 0.6% 0.3% 0.0% 8.0% \$75,000-100,000 2.7% 10.7% 0.1% 14.9% 1.1% 0.3% \$100,000-125,000 0.6% 5.2% 0.5% 0.2% 0.2% 6.7% \$125,000-150,000 0.4% 4.7% 0.5% 0.1% 0.1% 5.7% \$150,000-200,000 0.5% 3.4% 0.3% 0.0% 0.8% 5.1% \$200,000+ <u>0.8%</u> <u>4.6%</u> <u>0.6%</u> <u>6.0%</u> <u>0.1%</u> <u>0.0%</u> 31.9% 57.2% 1.4% 2.0% Total 7.3% 100.0%