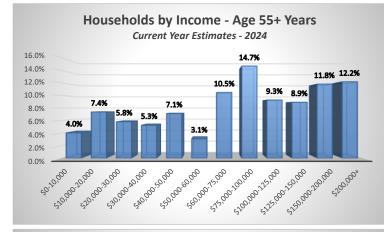

#### Percent Renter Households Aged 55+ Years

| 0                 |           |             |              |             |             |             |  |
|-------------------|-----------|-------------|--------------|-------------|-------------|-------------|--|
|                   |           | Year 20     | 24 Estimates | 5           |             |             |  |
|                   | 1-Person  | 2-Person    | 3-Person     | 4-Person    | 5+-Person   |             |  |
|                   | Household | Household   | Household    | Household   | Household   | Total       |  |
| \$0-10,000        | 11.1%     | 0.3%        | 0.1%         | 0.1%        | 0.3%        | 11.9%       |  |
| \$10,000-20,000   | 11.4%     | 2.8%        | 0.0%         | 0.4%        | 0.0%        | 14.7%       |  |
| \$20,000-30,000   | 5.5%      | 2.6%        | 0.1%         | 0.0%        | 0.6%        | 8.8%        |  |
| \$30,000-40,000   | 4.9%      | 2.2%        | 0.1%         | 0.1%        | 0.1%        | 7.4%        |  |
| \$40,000-50,000   | 3.1%      | 4.7%        | 0.4%         | 1.9%        | 0.2%        | 10.3%       |  |
| \$50,000-60,000   | 1.0%      | 0.3%        | 0.1%         | 0.1%        | 0.2%        | 1.7%        |  |
| \$60,000-75,000   | 3.4%      | 1.4%        | 0.1%         | 0.0%        | 0.3%        | 5.4%        |  |
| \$75,000-100,000  | 5.4%      | 4.3%        | 0.3%         | 0.0%        | 0.3%        | 10.2%       |  |
| \$100,000-125,000 | 1.5%      | 2.9%        | 1.4%         | 0.1%        | 0.3%        | 6.2%        |  |
| \$125,000-150,000 | 5.3%      | 3.4%        | 0.3%         | 1.1%        | 1.6%        | 11.6%       |  |
| \$150,000-200,000 | 2.9%      | 3.4%        | 0.3%         | 0.2%        | 0.9%        | 7.7%        |  |
| \$200,000+        | 2.2%      | <u>0.6%</u> | 0.2%         | <u>0.5%</u> | <u>0.7%</u> | <u>4.1%</u> |  |
| Total             | 57.7%     | 29.0%       | 3.3%         | 4.5%        | 5.5%        | 100.0%      |  |
|                   |           |             |              |             |             |             |  |