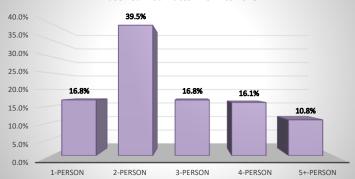

|                                  | Percent Owner Households |           |             |             |             |             |  |  |  |
|----------------------------------|--------------------------|-----------|-------------|-------------|-------------|-------------|--|--|--|
| All Age Groups                   |                          |           |             |             |             |             |  |  |  |
| Base Year: 2011 - 2015 Estimates |                          |           |             |             |             |             |  |  |  |
|                                  | 1-Person                 | 2-Person  | 3-Person    | 4-Person    | 5+-Person   |             |  |  |  |
|                                  | Household                | Household | Household   | Household   | Household   | Total       |  |  |  |
| \$0-10,000                       | 1.5%                     | 0.5%      | 0.2%        | 0.1%        | 0.5%        | 2.7%        |  |  |  |
| \$10,000-20,000                  | 2.8%                     | 1.4%      | 1.0%        | 0.1%        | 0.0%        | 5.4%        |  |  |  |
| \$20,000-30,000                  | 3.1%                     | 1.7%      | 0.5%        | 1.2%        | 0.7%        | 7.2%        |  |  |  |
| \$30,000-40,000                  | 1.9%                     | 2.8%      | 1.3%        | 1.4%        | 0.3%        | 7.6%        |  |  |  |
| \$40,000-50,000                  | 2.4%                     | 3.1%      | 1.3%        | 0.5%        | 0.7%        | 7.9%        |  |  |  |
| \$50,000-60,000                  | 1.2%                     | 5.5%      | 1.4%        | 1.8%        | 0.7%        | 10.5%       |  |  |  |
| \$60,000-75,000                  | 1.1%                     | 4.4%      | 1.4%        | 1.5%        | 0.8%        | 9.1%        |  |  |  |
| \$75,000-100,000                 | 1.6%                     | 7.0%      | 3.7%        | 3.1%        | 1.8%        | 17.2%       |  |  |  |
| \$100,000-125,000                | 0.4%                     | 5.4%      | 2.1%        | 3.0%        | 0.8%        | 11.6%       |  |  |  |
| \$125,000-150,000                | 0.1%                     | 2.5%      | 1.6%        | 1.0%        | 2.1%        | 7.4%        |  |  |  |
| \$150,000-200,000                | 0.5%                     | 2.6%      | 2.0%        | 0.9%        | 1.3%        | 7.2%        |  |  |  |
| \$200,000+                       | <u>0.3%</u>              | 2.6%      | <u>0.5%</u> | <u>1.5%</u> | <u>1.2%</u> | <u>6.2%</u> |  |  |  |
| Total                            | 16.8%                    | 39.5%     | 16.8%       | 16.1%       | 10.8%       | 100.0%      |  |  |  |