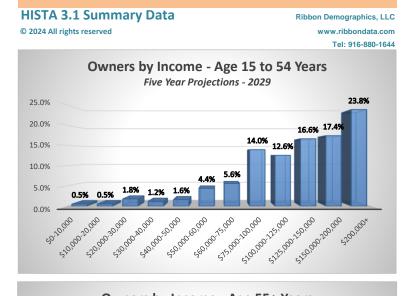

| 1.3%      | 14.6%        |  |  |  |  |  |
| \$100,000-125,000        | 0.5%        | 5.5%        | 2.2%         | 2.7%        | 0.4%      | 11.4%        |  |  |  |  |  |
| \$125,000-150,000        | 0.3%        | 4.4%        | 3.0%         | 1.6%        | 2.3%      | 11.8%        |  |  |  |  |  |
| \$150,000-200,000        | 1.5%        | 7.0%        | 3.8%         | 1.6%        | 2.2%      | 16.1%        |  |  |  |  |  |
| \$200,000+               | <u>1.7%</u> | <u>8.1%</u> | <u>2.5%</u>  | <u>6.4%</u> | 2.4%      | <u>21.1%</u> |  |  |  |  |  |
| Total                    | 15.4%       | 42.1%       | 16.0%        | 16.5%       | 10.0%     | 100.0%       |  |  |  |  |  |

#### HISTA 3.1 Summary Data

© 2024 All rights reserved

Ribbon Demographics, LLC www.ribbondata.com

















**Owners by Income - All Age Groups** Five Year Projections - 2029 25.0% 21.1% 20.0% 16.19 14.6% 15.0% 11.4% 11.89 10.0% 7.6% 1.1% 2.5% 3.4% 3.0% 4.0% 3.4% 5.0% 0.0% 57500-100,00 5100,00125,000 5250025000 5350,0020,000 \$10,0020,00 50,0075,00 50-10,000 \$20,0030,00 540,0050,00 550,00,60,00 530,00,000 \$200,000\*

### HISTA 3.1 Summary Data

© 2024 All rights reserved

Ribbon Demographics, LLC www.ribbondata.com

www.ribbondata.com

|                    |                                                       |            |           |           |           | Tel    | : 916-880-1644 |  |  |  |
|--------------------|-------------------------------------------------------|------------|-----------|-----------|-----------|--------|----------------|--|--|--|
|                    |