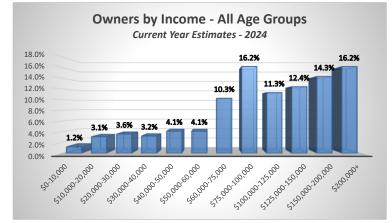

.2%</u> |  |  |  |
| Total                                         | 15.2%       | 41.7%       | 16.4%     | 16.5%     | 10.2%       | 100.0%       |  |  |  |

#### HISTA 3.1 Summary Data

© 2024 All rights reserved

Ribbon Demographics, LLC www.ribbondata.com







Owners by Household Size - All Age Groups Current Year Estimates - 2024



#### HISTA 3.1 Summary Data © 2024 All rights reserved

Ribbon Demographics, LLC www.ribbondata.com

Tel: 916-880-1644





**Owners by Income - Age 62+ Years** Current Year Estimates - 2024 18.0% 16.6% 16.0% 13.7% 14.1% 14.0% 10.7% 12.0% 8.8% 10.0% 6.6% 6.89 5.7% 5.5% 6.3% 8.0% 6.0% 3.6% 4.0% 1.6% 2.0% 0.0% 540,00059,000 57500-100,00 5100,00725,00 51250012000 5150,0020,00 510,0020,00 530,000,40,00 50,0075,00 50-10,000 520,0030,00 550,0060,00 5200,00°



### HISTA 3.1 Summary Data

© 2024 All rights reserved

Ribbon Demographics, LLC www.ribbondata.com

Tel: 916-880-1644

|                   |                    |              |             |             |               | Ter    | : 916-880-1644 |  |  |  |
|-------------------|--------------------|--------------|-------------|-------------|---------------|--------|----------------|--|--|--|
|                   |                    |              | Market A    | rea         |               |        |                |  |  |  |
|                   | Owner Households   |              |             |             |               |        |                |  |  |  |
|                   | Age 15 to 54 Years |              |             |             |               |        |                |  |