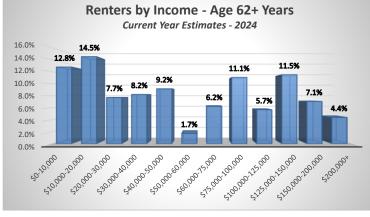

#### **Percent Renter Households** Aged 62+ Years Year 2024 Estimates 1-Person 4-Person 5+-Person **3-Person** Household Household Household Household Household Total \$0-10,000 12.1% 0.3% 0.1% 0.1% 0.2% 12.8% \$10,000-20,000 13.2% 1.2% 0.0% 0.1% 0.1% 14.5% \$20,000-30,000 4.9% 2.4% 0.1% 0.0% 0.3% 7.7% \$30,000-40,000 5.6% 2.2% 0.2% 0.1% 0.2% 8.2% \$40,000-50,000 2.1% 0.5% 2.5% 0.2% 9.2% 3.9% \$50,000-60,000 0.8% 0.4% 0.2% 0.1% 0.2% 1.7% \$60,000-75,000 0.1% 1.6% 0.2% 0.4% 6.2% 4.0% \$75,000-100,000 3.6% 0.1% 0.0% 0.3% 7.1% 11.1% \$100,000-125,000 1.9% 1.6% 1.8% 0.1% 0.3% 5.7% \$125,000-150,000 6.1% 3.1% 0.2% 0.1% 2.0% 11.5% \$150,000-200,000 3.1% 2.5% 0.2% 0.2% 1.1% 7.1% \$200,000+ <u>0.6%</u> <u>2.3%</u> <u>0.4%</u> <u>0.2%</u> <u>0.9%</u> <u>4.4%</u> Total 64.8% 21.4% 3.8% 3.9% 6.0% 100.0%