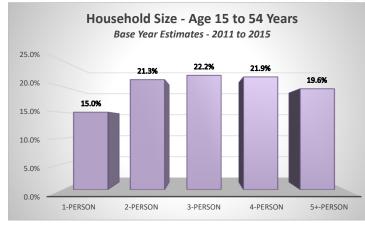

### Ribbon Demographics, LLC www.ribbondata.com

Tel: 916-880-1644

| Market Area                      |                    |             |             |           |             |             |  |
|----------------------------------|--------------------|-------------|-------------|-----------|-------------|-------------|--|
|                                  | Perce              | nt Renter 8 | & Owner H   | ouseholds |             |             |  |
|                                  | Age 15 to 54 Years |             |             |           |             |             |  |
| Base Year: 2011 - 2015 Estimates |                    |             |             |           |             |             |  |
|                                  | 1-Person           | 2-Person    | 3-Person    | 4-Person  | 5+-Person   |             |  |
|                                  | Household          | Household   | Household   | Household | Household   | Total       |  |
| \$0-10,000                       | 1.4%               | 0.5%        | 0.3%        | 1.0%      | 0.6%        | 3.8%        |  |
| \$10,000-20,000                  | 2.4%               | 1.2%        | 1.3%        | 0.2%      | 0.4%        | 5.5%        |  |
| \$20,000-30,000                  | 2.4%               | 1.2%        | 1.3%        | 1.3%      | 2.3%        | 8.5%        |  |
| \$30,000-40,000                  | 1.9%               | 1.5%        | 2.4%        | 2.2%      | 2.2%        | 10.3%       |  |
| \$40,000-50,000                  | 2.8%               | 1.7%        | 2.7%        | 0.9%      | 1.9%        | 10.0%       |  |
| \$50,000-60,000                  | 1.1%               | 3.0%        | 2.0%        | 2.8%      | 1.6%        | 10.5%       |  |
| \$60,000-75,000                  | 1.3%               | 3.1%        | 2.0%        | 2.4%      | 1.7%        | 10.5%       |  |
| \$75,000-100,000                 | 1.1%               | 3.4%        | 3.9%        | 4.5%      | 3.0%        | 15.9%       |  |
| \$100,000-125,000                | 0.1%               | 2.9%        | 2.4%        | 3.3%      | 1.8%        | 10.5%       |  |
| \$125,000-150,000                | 0.1%               | 1.0%        | 1.6%        | 0.9%      | 2.0%        | 5.5%        |  |
| \$150,000-200,000                | 0.2%               | 1.2%        | 2.0%        | 1.0%      | 0.9%        | 5.3%        |  |
| \$200,000+                       | 0.2%               | <u>0.7%</u> | <u>0.4%</u> | 1.3%      | <u>1.1%</u> | <u>3.7%</u> |  |
| Total                            | 15.0%              | 21.3%       | 22.2%       | 21.9%     | 19.6%       | 100.0%      |  |