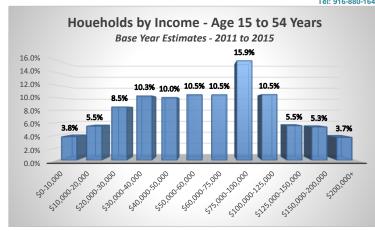

### Ribbon Demographics, LLC www.ribbondata.com

Tel: 916-880-1644

| Market Area                      |                    |             |             |           |             |             |  |
|----------------------------------|--------------------|-------------|-------------|-----------|-------------|-------------|--|
|                                  | Perce              | nt Renter 8 | & Owner H   | ouseholds |             |             |  |
|                                  | Age 15 to 54 Years |             |             |           |             |             |  |
| Base Year: 2011 - 2015 Estimates |                    |             |             |           |             |             |  |
|                                  | 1-Person           | 2-Person    | 3-Person    | 4-Person  | 5+-Person   |             |  |
|                                  | Household          | Household   | Household   | Household | Household   | Total       |  |
| \$0-10,000                       | 1.4%               | 0.5%        | 0.3%        | 1.0%      | 0.6%        | 3.8%        |  |
| \$10,000-20,000                  | 2.4%               | 1.2%        | 1.3%        | 0.2%      | 0.4%        | 5.5%        |  |
| \$20,000-30,000                  | 2.4%               | 1.2%        | 1.3%        | 1.3%      | 2.3%        | 8.5%        |  |
| \$30,000-40,000                  | 1.9%               | 1.5%        | 2.4%        | 2.2%      | 2.2%        | 10.3%       |  |
| \$40,000-50,000                  | 2.8%               | 1.7%        | 2.7%        | 0.9%      | 1.9%        | 10.0%       |  |
| \$50,000-60,000                  | 1.1%               | 3.0%        | 2.0%        | 2.8%      | 1.6%        | 10.5%       |  |
| \$60,000-75,000                  | 1.3%               | 3.1%        | 2.0%        | 2.4%      | 1.7%        | 10.5%       |  |
| \$75,000-100,000                 | 1.1%               | 3.4%        | 3.9%        | 4.5%      | 3.0%        | 15.9%       |  |
| \$100,000-125,000                | 0.1%               | 2.9%        | 2.4%        | 3.3%      | 1.8%        | 10.5%       |  |
| \$125,000-150,000                | 0.1%               | 1.0%        | 1.6%        | 0.9%      | 2.0%        | 5.5%        |  |
| \$150,000-200,000                | 0.2%               | 1.2%        | 2.0%        | 1.0%      | 0.9%        | 5.3%        |  |
| \$200,000+                       | 0.2%               | <u>0.7%</u> | <u>0.4%</u> | 1.3%      | <u>1.1%</u> | <u>3.7%</u> |  |
| Total                            | 15.0%              | 21.3%       | 22.2%       | 21.9%     | 19.6%       | 100.0%      |  |