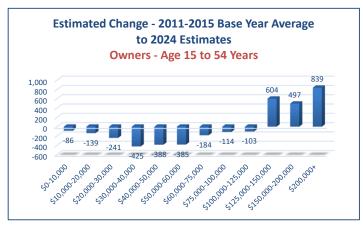

00,000                                                | 129        | 591        | 271       | 85         | 103       | 1,179        | 120.4%        |  |  |  |
| \$200,000+                                                       | <u>106</u> | <u>612</u> | 265       | <u>514</u> | 105       | <u>1,602</u> | <u>192.1%</u> |  |  |  |
| Total                                                            | 3          | 947        | 197       | 306        | 73        | 1,526        | 11.3%         |  |  |  |
| Percent Change                                                   | 0.1%       | 17.7%      | 8.6%      | 14.0%      | 5.0%      | 11.3%        |               |  |  |  |

#### **HISTA 3.1 Summary Data**

© 2024 All rights reserved

Ribbon Demographics, LLC www.ribbondata.com Tel: 916-880-1644









#### **HISTA 3.1 Summary Data**

© 2024 All rights reserved

#### Ribbon Demographics, LLC www.ribbondata.com

Tel: 916-880-1644

|                   |                           |           |             |            | 1011      | 010 000 104  |  |  |
|-------------------|---------------------------|-----------|-------------|------------|-----------|--------------|--|--|
|                   |                           | Mar       | ket Area    |            |           |              |  |  |
|                   | Renter & Owner Households |           |             |            |           |              |  |  |
|                   |                           | Age 15    | to 54 Years |            |           |              |  |  |
|                   |                           | Ye