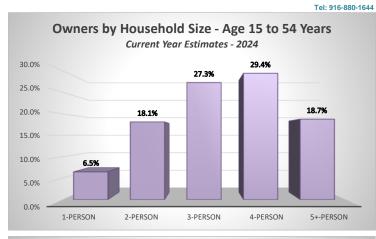

#### Ribbon Demographics, LLC www.ribbondata.com Tel: 916-880-1644

|                    |                                                        |            |           |           | Tel: S    | 916-880-1644 |  |  |  |  |
|--------------------|--------------------------------------------------------|------------|-----------|-----------|-----------|--------------|--|--|--|--|
|                    |                                                        | Mar        | ket Area  |           |           |              |  |  |  |  |
|                    | - F                                                    | Percent Ow | ner House | holds     |           |              |  |  |  |  |
| Age 15 to 54 Years |                                                        |            |           |           |           |              |  |  |  |  |
|                    | Base Year: 2011 - 2015 Estimates                       |            |           |           |           |              |  |  |  |  |
|                    | 1-Person 2-Person 3-Person 4-Person 5+-Person          |            |           |           |           |              |  |  |  |  |
|                    | Household                                              | Household  | Household | Household | Household | Total        |  |  |  |  |
| \$0-10,000         | 0.7%                                                   | 0.0%       | 0.1%      | 0.1%      | 0.8%      | 1.8%         |  |  |  |  |
| \$10,000-20,000    | 1.1%                                                   | 0.9%       | 0.3%      | 0.2%      | 0.0%      | 2.7%         |  |  |  |  |
| \$20,000-30,000    | 1.6%                                                   | 0.3%       | 0.1%      | 2.1%      | 1.2%      | 5.4%         |  |  |  |  |
| \$30,000-40,000    | 0.3%                                                   | 1.9%       | 2.3%      | 2.5%      | 0.5%      | 7.5%         |  |  |  |  |
| \$40,000-50,000    | 1.4%                                                   | 1.7%       | 1.9%      | 0.9%      | 1.3%      | 7.2%         |  |  |  |  |
| \$50,000-60,000    | 0.8%                                                   | 2.6%       | 2.3%      | 3.1%      | 1.2%      | 10.1%        |  |  |  |  |
| \$60,000-75,000    | 0.9%                                                   | 3.5%       | 2.2%      | 2.6%      | 1.4%      | 10.7%        |  |  |  |  |
| \$75,000-100,000   | 0.9%                                                   | 3.0%       | 5.7%      | 4.8%      | 3.4%      | 17.7%        |  |  |  |  |
| \$100,000-125,000  | 0.2%                                                   | 4.0%       | 3.2%      | 5.1%      | 1.3%      | 13.8%        |  |  |  |  |
| \$125,000-150,000  | 0.0%                                                   | 1.0%       | 2.6%      | 1.6%      | 3.4%      | 8.6%         |  |  |  |  |
| \$150,000-200,000  | 0.3%                                                   | 1.7%       | 3.4%      | 1.6%      | 1.6%      | 8.6%         |  |  |  |  |
| \$200,000+         | \$200,000+ <u>0.1% 1.2% 0.6% 2.2% 1.9%</u> <u>6.0%</u> |            |           |           |           |              |  |  |  |  |
| Total              | 8.4%                                                   | 21.7%      | 24.8%     | 27.0%     | 18.1%     | 100.0%       |  |  |  |  |