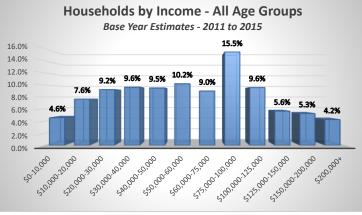

#### Percent Renter & Owner Households All Age Groups

| Base Year: 2011 - 2015 Estimates |             |             |             |             |           |        |  |
|----------------------------------|-------------|-------------|-------------|-------------|-----------|--------|--|
|                                  | 1-Person    | 2-Person    | 3-Person    | 4-Person    | 5+-Person |        |  |
|                                  | Household   | Household   | Household   | Household   | Household | Total  |  |
| \$0-10,000                       | 2.6%        | 0.7%        | 0.3%        | 0.6%        | 0.4%      | 4.6%   |  |
| \$10,000-20,000                  | 4.4%        | 1.5%        | 1.4%        | 0.2%        | 0.2%      | 7.6%   |  |
| \$20,000-30,000                  | 3.6%        | 2.1%        | 1.1%        | 0.9%        | 1.6%      | 9.2%   |  |
| \$30,000-40,000                  | 2.9%        | 2.5%        | 1.5%        | 1.4%        | 1.3%      | 9.6%   |  |
| \$40,000-50,000                  | 3.0%        | 2.7%        | 1.9%        | 0.7%        | 1.2%      | 9.5%   |  |
| \$50,000-60,000                  | 1.5%        | 4.7%        | 1.3%        | 1.7%        | 1.0%      | 10.2%  |  |
| \$60,000-75,000                  | 1.5%        | 3.7%        | 1.3%        | 1.5%        | 1.0%      | 9.0%   |  |
| \$75,000-100,000                 | 1.7%        | 5.9%        | 2.9%        | 3.1%        | 1.8%      | 15.5%  |  |
| \$100,000-125,000                | 0.3%        | 4.2%        | 1.7%        | 2.2%        | 1.2%      | 9.6%   |  |
| \$125,000-150,000                | 0.2%        | 2.1%        | 1.1%        | 0.8%        | 1.4%      | 5.6%   |  |
| \$150,000-200,000                | 0.4%        | 2.1%        | 1.3%        | 0.6%        | 0.8%      | 5.3%   |  |
| \$200,000+                       | <u>0.3%</u> | <u>1.8%</u> | <u>0.4%</u> | <u>1.0%</u> | 0.8%      | 4.2%   |  |
| Total                            | 22.4%       | 33.9%       | 16.1%       | 14.7%       | 12.9%     | 100.0% |  |