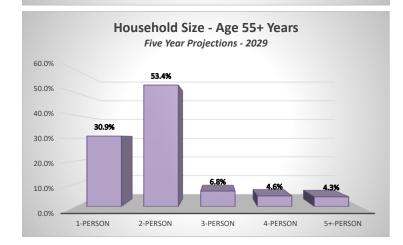

3.8%        | 2.3%        | 1.2%      | 1.9%        | 10.2%        |  |  |  |
| \$150,000-200,000                             | 1.4%      | 5.4%        | 2.7%        | 1.3%      | 1.6%        | 12.4%        |  |  |  |
| \$200,000+                                    | 2.2%      | <u>5.6%</u> | <u>1.8%</u> | 4.4%      | <u>1.7%</u> | <u>15.7%</u> |  |  |  |
| Total                                         | 22.0%     | 34.2%       | 16.1%       | 14.8%     | 12.9%       | 100.0%       |  |  |  |

#### **HISTA 3.1 Summary Data**

© 2024 All rights reserved

Ribbon Demographics, LLC www.ribbondata.com

Tel: 916-880-1644 Household Size - Age 15 to 54 Years Five Year Projections - 2029 25.0% 24.2% 23.8% 20.5% 20.0% 17.3% 14.2% 15.0% 10.0% 5.0% 0.0% 1-PERSON 5+-PERSON 2-PERSON 3-PERSON 4-PERSON





Household Size - All Age Groups Five Year Projections - 2029 35.0% 34.2% 30.0% 25.0% 22.0% 20.0% 16.1% 14.8% 12.9% 15.0% 10.0% 5.0% 0.0% 1-PERSON 2-PERSON 3-PERSON 4-PERSON 5+-PERSON

#### HISTA 3.1 Summary Data

© 2024 All rights reserved

Ribbon Demographics, LLC www.ribbondata.com









#### HISTA 3.1 Summary Data

© 2024 All rights reserved

Ribbon Demographics, LLC www.ribbondata.com

Tel: 916-880-164

|                           |             |             |              |              |             | Tel    | : 916-880-1644 |  |  |  |
|---------------------------|-------------|-------------|--------------|--------------|-------------|--------|----------------|--|--|--|
|                           | Market Area |             |              |              |             |