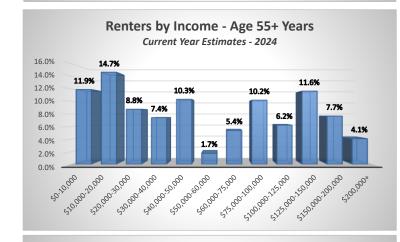

#### Percent Renter Households Aged 55+ Years

| 0                 |           |             |              |             |             |             |  |
|-------------------|-----------|-------------|--------------|-------------|-------------|-------------|--|
|                   |           | Year 20     | 24 Estimates | 5           |             |             |  |
|                   | 1-Person  | 2-Person    | 3-Person     | 4-Person    | 5+-Person   |             |  |
|                   | Household | Household   | Household    | Household   | Household   | Total       |  |
| \$0-10,000        | 11.1%     | 0.3%        | 0.1%         | 0.1%        | 0.3%        | 11.9%       |  |
| \$10,000-20,000   | 11.4%     | 2.8%        | 0.0%         | 0.4%        | 0.0%        | 14.7%       |  |
| \$20,000-30,000   | 5.5%      | 2.6%        | 0.1%         | 0.0%        | 0.6%        | 8.8%        |  |
| \$30,000-40,000   | 4.9%      | 2.2%        | 0.1%         | 0.1%        | 0.1%        | 7.4%        |  |
| \$40,000-50,000   | 3.1%      | 4.7%        | 0.4%         | 1.9%        | 0.2%        | 10.3%       |  |
| \$50,000-60,000   | 1.0%      | 0.3%        | 0.1%         | 0.1%        | 0.2%        | 1.7%        |  |
| \$60,000-75,000   | 3.4%      | 1.4%        | 0.1%         | 0.0%        | 0.3%        | 5.4%        |  |
| \$75,000-100,000  | 5.4%      | 4.3%        | 0.3%         | 0.0%        | 0.3%        | 10.2%       |  |
| \$100,000-125,000 | 1.5%      | 2.9%        | 1.4%         | 0.1%        | 0.3%        | 6.2%        |  |
| \$125,000-150,000 | 5.3%      | 3.4%        | 0.3%         | 1.1%        | 1.6%        | 11.6%       |  |
| \$150,000-200,000 | 2.9%      | 3.4%        | 0.3%         | 0.2%        | 0.9%        | 7.7%        |  |
| \$200,000+        | 2.2%      | <u>0.6%</u> | 0.2%         | <u>0.5%</u> | <u>0.7%</u> | <u>4.1%</u> |  |
| Total             | 57.7%     | 29.0%       | 3.3%         | 4.5%        | 5.5%        | 100.0%      |  |
|                   |           |             |              |             |             |             |  |