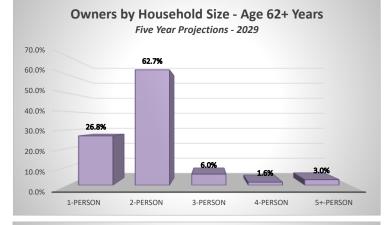

#### **Percent Owner Households** Aged 62+ Years Base Year: 2011 - 2015 Estimates 4-Person 3-Person 1-Person 2-Person 5+-Person Total Household Household Household Household Household \$0-10,000 2.4% 1.1% 0.5% 0.0% 0.1% 4.1% \$10,000-20,000 10.1% 6.6% 1.8% 1.6% 0.0% 0.1% \$20,000-30,000 6.6% 4.2% 0.9% 0.1% 0.1% 11.8% \$30,000-40,000 3.9% 4.7% 0.1% 0.0% 0.1% 8.8% \$40,000-50,000 3.8% 4.0% 0.8% 0.1% 0.1% 8.8% \$50,000-60,000 2.0% 7.2% 0.4% 0.3% 0.0% 9.9% \$60,000-75,000 1.5% 5.6% 0.6% 0.3% 0.0% 8.0% \$75,000-100,000 2.7% 10.7% 0.1% 14.9% 1.1% 0.3% \$100,000-125,000 0.6% 5.2% 0.5% 0.2% 0.2% 6.7% \$125,000-150,000 0.4% 4.7% 0.5% 0.1% 0.1% 5.7% \$150,000-200,000 0.5% 3.4% 0.3% 0.0% 0.8% 5.1% \$200,000+ <u>0.8%</u> <u>4.6%</u> <u>0.6%</u> <u>6.0%</u> <u>0.1%</u> <u>0.0%</u> 31.9% 57.2% 1.4% 2.0% Total 7.3% 100.0%