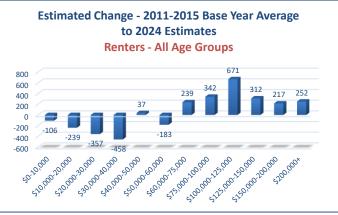

| <u>172</u>     | <u>32</u> | <u>9</u>   | <u>18</u> | 21    | 252   | <u>614.6%</u> |  |  |  |  |  |
| Total                                                                | 395            | -107      | 161        | 55        | 223   | 727   | 10.3%         |  |  |  |  |  |
|                                                                      |                |           |            |           |       |       | 10.3%         |  |  |  |  |  |
| Percent Change                                                       | 17.0%          | -6.5%     | 15.4%      | 6.4%      | 18.7% | 10.3% |               |  |  |  |  |  |

#### **HISTA 3.1 Summary Data**

© 2024 All rights reserved

Ribbon Demographics, LLC www.ribbondata.com Tel: 916-880-1644









### HISTA 3.1 Summary Data

© 2024 All rights reserved

Ribbon Demographics, LLC www.ribbondata.com

Tel: 916-880-1644

|                     |                   |           |           |             |            |           | 510-000-104- |  |  |
|---------------------|-------------------|-----------|-----------|-------------|------------|-----------|--------------|--|--|
|                     |                   |           | Mai       | rket Area   |            |           |              |  |  |
|                     |                   |           | Owner     | Household   | s          |           |              |  |  |
|                     |                   |           | Age 15    | to 54 Years |            |           |              |  |  |
| Year 2024 Estimates |